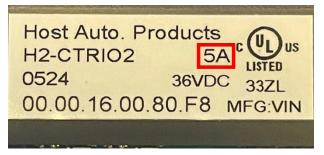

**Solution** 

All H2-CTRIO2 modules with 5Ax Hardware rev should be returned for replacement. See images for HW Rev identification.

Product Description

The DirectLOGIC product line is the original PLC family provided by AutomationDirect. This product was started in the 1980's.