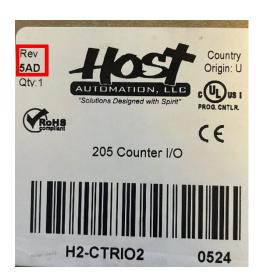

**Solution** 

All H2-CTRIO2 modules with 5Ax Hardware rev should be returned for replacement. See images for HW Rev identification.

Product Description

The DirectLOGIC product line is the original PLC family provided by AutomationDirect. This product was started in the 1980's.