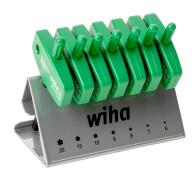

## Wing and Flag Handle Sets

Wiha wing and flag handles are built for high torque transfer with small screws. The flag handles have a molded flag and a top grip knob to allow for rapid spinning of the driver. The screwdriver blades are made of premium quality tool steel for strength and durability and are through hardened for best wear resistance and have a black coating for corrosion resistance. Wiha's exact-fit Torx tips eliminate excessive bit wobble for increased driver accuracy. The result is a highly stable engagement with the screw head and a reduction in fastener cam-out that can lead to injury or damage to finished materials.

## **Features**

- TORX Plus Wing/Flag style handle with spinner top
- Exact fit machined tips
- Blades of high performance CRM 72 tool steel
- Handles are molded on for permanent bond
- $\bullet$  Meets EN/IEC 60900 testing standards for protection against arc flash explosion
- Meets ASTM F1505 standard specifications for insulated and insulating hand tools

WT37090

WT36590

| Wing and Flag Handle Sets |                     |            |              |                                                  |           |                                                                                                                           |         |
|---------------------------|---------------------|------------|--------------|--------------------------------------------------|-----------|---------------------------------------------------------------------------------------------------------------------------|---------|
| Part Number               | Number of<br>Pieces | Part Image | Туре         | Tip Size                                         | Insulated | Set Includes                                                                                                              | Price   |
| <u>WT36590</u>            | 7                   | wiha       | Torx         | T6<br>T7<br>T8<br>T9<br>T10<br>T15               | no        | (7) wing handle drivers with top spinner grip knob (torx: (T6, T7, T8, T9, T10, T15, T20)), metal stand                   | \$22.00 |
| WT37090                   | 7                   | wiha       |              | T6<br>T7<br>T8<br>T9<br>T10<br>T15               |           | (7) flag handle screwdrivers (torx: (T6, T7, T8, T9, T10, T15, T20)), metal stand                                         | \$22.00 |
| <u>WT36592</u>            | 7                   | wiha       | Torx<br>Plus | IP6<br>IP7<br>IP8<br>IP9<br>IP10<br>IP15<br>IP20 |           | (6) wing handle drivers with top spinner grip knob<br>(Torx Plus: (IP6, IP7, IP8, IP9, IP10, IP15, IP20)),<br>metal stand | \$22.00 |