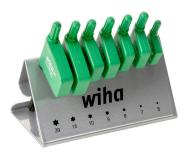

## Wing and Flag Handle Sets

Wiha wing and flag handles are built for high torque transfer with small screws. The flag handles have a molded flag and a top grip knob to allow for rapid spinning of the driver. The screwdriver blades are made of premium quality tool steel for strength and durability and are through hardened for best wear resistance and have a black coating for corrosion resistance. Wiha's exact-fit Torx tips eliminate excessive bit wobble for increased driver accuracy. The result is a highly stable engagement with the screw head and a reduction in fastener cam-out that can lead to injury or damage to finished materials.

## **Features**

- TORX Plus Wing/Flag style handle with spinner top
- Exact fit machined tips
- Blades of high performance CRM 72 tool steel
- Handles are molded on for permanent bond
- $\bullet$  Meets EN/IEC 60900 testing standards for protection against arc flash explosion
- Meets ASTM F1505 standard specifications for insulated and insulating hand tools

WT37090

WT36590

| Wing and Flag Handle Sets |                     |            |              |                                                  |           |                                                                                                                           |         |
|---------------------------|---------------------|------------|--------------|--------------------------------------------------|-----------|---------------------------------------------------------------------------------------------------------------------------|---------|
| Part Number               | Number of<br>Pieces | Part Image | Туре         | Tip Size                                         | Insulated | Set Includes                                                                                                              | Price   |
| <u>WT36590</u>            | 7                   | wiha       | Torx         | T6<br>T7<br>T8<br>T9<br>T10<br>T15               | no        | (7) wing handle drivers with top spinner grip knob (torx: (T6, T7, T8, T9, T10, T15, T20)), metal stand                   | \$22.00 |
| WT37090                   | 7                   | wiha       |              | T6<br>T7<br>T8<br>T9<br>T10<br>T15               |           | (7) flag handle screwdrivers (torx: (T6, T7, T8, T9, T10, T15, T20)), metal stand                                         | \$22.00 |
| <u>WT36592</u>            | 7                   | wiha       | Torx<br>Plus | IP6<br>IP7<br>IP8<br>IP9<br>IP10<br>IP15<br>IP20 |           | (6) wing handle drivers with top spinner grip knob<br>(Torx Plus: (IP6, IP7, IP8, IP9, IP10, IP15, IP20)),<br>metal stand | \$22.00 |