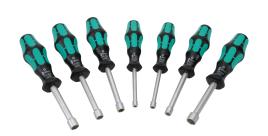

## **Nutdrivers**

Wera nutdrivers have the same Kraftform Plus handles as standard screwdrivers. Shafts are made of chrome-plated steel and are hollow to allow access to nuts on long screws. Available in imperial and metric sets.

| Nutdrivers         |                  |            |                                                                  |                                                                 |         |
|--------------------|------------------|------------|------------------------------------------------------------------|-----------------------------------------------------------------|---------|
| Part Number        | Number of Pieces | Part Image | Fastening Size                                                   | Set Includes                                                    | Price   |
| <u>05345230055</u> | 7                |            | 3/16in<br>1/4in<br>5/16in<br>11/32in<br>3/8in<br>7/16in<br>1/2in | (7) nutdrivers (3/16, 1/4, 5/16, 11/32,<br>3/8, 7/16 and 1/2in) | \$41.00 |
| <u>05029510055</u> | 7                |            | 5mm<br>5.5mm<br>6mm<br>7mm<br>8mm<br>10mm                        | (7) nutdrivers (5, 5.5, 6, 7, 8, 10 and 13mm)                   | \$41.00 |