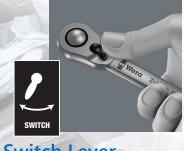

| Description                                                                                                                               | Pcs/<br>Pkg | Price   |
| <u>05004004055</u>                   | Wera Zyklop Metal ratchet, switch lever, 1/4in drive, 5 degrees return angle, all-metal construction, ballpoint socket locking mechanism. | 1           | \$46.00 |
| 05004034055                          | Wera Zyklop Metal ratchet, switch lever, 3/8in drive, 5 degrees return angle, all-metal construction, ballpoint socket locking mechanism. | 1           | \$53.00 |
| 05004064055                          | Wera Zyklop Metal ratchet, switch lever, 1/2in drive, 5 degrees return angle, all-metal construction, ballpoint socket locking mechanism. | 1           | \$61.00 |



#### Switch Lever

Switch lever for convenient change of direction.