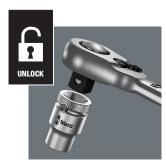

## Secure socket lock mechanism

The ball lock holds sockets and attachments securely, ensuring safe operation. To release the socket simply press the release button.

| Wera Metal Ratchets and Ratchet Sets |                                                                                                                                           |             |         |
|--------------------------------------|-------------------------------------------------------------------------------------------------------------------------------------------|-------------|---------|
| Part Number                          | Description                                                                                                                               | Pcs/<br>Pkg | Price   |
| <u>05004004055</u>                   | Wera Zyklop Metal ratchet, switch lever, 1/4in drive, 5 degrees return angle, all-metal construction, ballpoint socket locking mechanism. | 1           | \$46.00 |
| 05004034055                          | Wera Zyklop Metal ratchet, switch lever, 3/8in drive, 5 degrees return angle, all-metal construction, ballpoint socket locking mechanism. | 1           | \$53.00 |
| 05004064055                          | Wera Zyklop Metal ratchet, switch lever, 1/2in drive, 5 degrees return angle, all-metal construction, ballpoint socket locking mechanism. | 1           | \$61.00 |