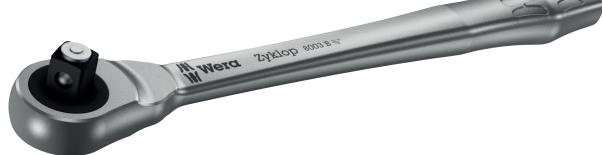

### **Zyklop Metal Ratchet**

# Extremely slim Long leverage

Forged, chrome-molybdenum steel ratchet has no torque limitation and is designed to fit in tight areas.

## Secure socket lock mechanism

The ball lock holds sockets and attachments securely, ensuring safe operation. To release the socket simply press the release button.

| Wera Metal Ratchets and Ratchet Sets |                                                                                                                                           |             |         |
|--------------------------------------|-------------------------------------------------------------------------------------------------------------------------------------------|-------------|---------|
| Part Number                          | Description                                                                                                                               | Pcs/<br>Pkg | Price   |
| <u>05004004055</u>                   | Wera Zyklop Metal ratchet, switch lever, 1/4in drive, 5 degrees return angle, all-metal construction, ballpoint socket locking mechanism. | 1           | \$46.00 |
| 05004034055                          | Wera Zyklop Metal ratchet, switch lever, 3/8in drive, 5 degrees return angle, all-metal construction, ballpoint socket locking mechanism. | 1           | \$53.00 |
| 05004064055                          | Wera Zyklop Metal ratchet, switch lever, 1/2in drive, 5 degrees return angle, all-metal construction, ballpoint socket locking mechanism. | 1           | \$61.00 |