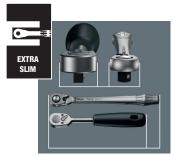

# Extremely slim Long leverage

Forged, chrome-molybdenum steel ratchet has no torque limitation and is designed to fit in tight areas.