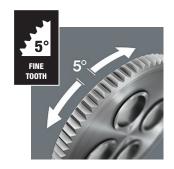

## Small return angle

The fine 72 tooth ratchet mechanism has a low return angle of 5°. This short stroke allows fast and precise work in small spaces.