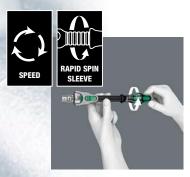

# **Unbelievably fast**

The gyrating mass design along with the Kraftform handle and free-turning sleeve allow for rapid rotation when used as a screwdriver.