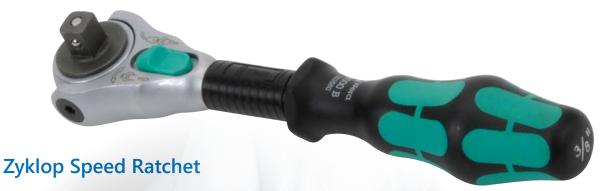

## Simple direction change

Rotating the large thumbwheel quickly changes rotation from clockwise to counterclockwise from any position of the ratchet head.

| Zyklop Speed Ratchets |                                                                                                                                                                                                                                                                                                                                                                               |          |
|-----------------------|-------------------------------------------------------------------------------------------------------------------------------------------------------------------------------------------------------------------------------------------------------------------------------------------------------------------------------------------------------------------------------|----------|
| Part Number           | Description                                                                                                                                                                                                                                                                                                                                                                   | Price    |
| <u>05003500055</u>    | Wera Zyklop Speed ratchet, dial switch, 1/4in drive, 5 degrees return angle, Kraftform ergonomic handle, locking swivel head, free-turning sleeve, ballpoint socket locking mechanism.                                                                                                                                                                                        | \$84.00  |
| <u>05003550055</u>    | Wera Zyklop Speed ratchet, dial switch, 3/8in drive, 5 degrees return angle, Kraftform ergonomic handle, locking swivel head, free-turning sleeve, ballpoint socket locking mechanism.                                                                                                                                                                                        | \$94.00  |
| <u>05003600055</u>    | Wera Zyklop Speed ratchet, dial switch, 1/2in drive, 5 degrees return angle, Kraftform ergonomic handle, locking swivel head, free-turning sleeve, ballpoint socket locking mechanism. Wera Zyklop Speed ratchet, dial switch, 1/2in drive, 5 degrees return angle, Kraftform ergonomic handle, locking swivel head, free-turning sleeve, ballpoint socket locking mechanism. | \$102.00 |