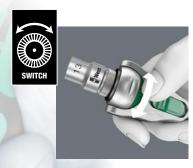

## Simple direction change

Rotating the large thumbwheel quickly changes rotation from clockwise to counterclockwise from any position of the ratchet head.

| Zyklop Speed Ratchets |                                                                                                                                                                                                                                                                                                                                                                               |          |
|-----------------------|-------------------------------------------------------------------------------------------------------------------------------------------------------------------------------------------------------------------------------------------------------------------------------------------------------------------------------------------------------------------------------|----------|
| Part Number           | Description                                                                                                                                                                                                                                                                                                                                                                   | Price    |
| <u>05003500055</u>    | Wera Zyklop Speed ratchet, dial switch, 1/4in drive, 5 degrees return angle, Kraftform ergonomic handle, locking swivel head, free-turning sleeve, ballpoint socket locking mechanism.                                                                                                                                                                                        | \$84.00  |
| <u>05003550055</u>    | Wera Zyklop Speed ratchet, dial switch, 3/8in drive, 5 degrees return angle, Kraftform ergonomic handle, locking swivel head, free-turning sleeve, ballpoint socket locking mechanism.                                                                                                                                                                                        | \$94.00  |
| <u>05003600055</u>    | Wera Zyklop Speed ratchet, dial switch, 1/2in drive, 5 degrees return angle, Kraftform ergonomic handle, locking swivel head, free-turning sleeve, ballpoint socket locking mechanism. Wera Zyklop Speed ratchet, dial switch, 1/2in drive, 5 degrees return angle, Kraftform ergonomic handle, locking swivel head, free-turning sleeve, ballpoint socket locking mechanism. | \$102.00 |