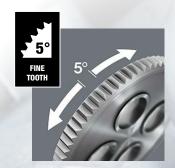

### Small return angle

The fine 72-tooth ratchet mechanism has a low return angle of 5°. This short stroke allows fast and precise work in small spaces.