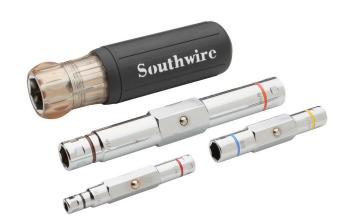

## **Multi-Bit Nutdriver**

- 6 IN 1 Multi-driver with 3/16", 1/4", 5/16", 3/8", 7/16", 9/16" nut drivers.
- Heavy Duty steel shanks with bolsters for wrench assisted turning
- Comfort grip handle provides extra comfort and maximum torque
- Color coded ends for quick identification of sizes
- Chrome plated finish for corrosion resistance
- Hollow shafts for screw shank clearance

| Multi-Bit Nutdriver |                                                                                                                                   |             |                 |         |
|---------------------|-----------------------------------------------------------------------------------------------------------------------------------|-------------|-----------------|---------|
| Part Number         | Description                                                                                                                       | Pcs/<br>Pkg | Weight<br>(lbs) | Price   |
| ND6N1HD             | Southwire multi-bit reversible shaft nutdriver, 4 pieces, imperial, cushion grip handle, 1.4in (36mm) shaft length, internal hex. | 4           | 1               | \$21.50 |