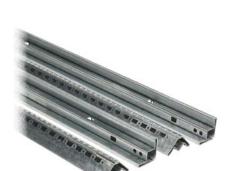

# **OKK Series Enclosure Rails**

**Application** 

Each set provides the vertical structure for one OKK Series enclosure.

Requires the following compatible components for a completed OKK Series enclosure:

### **Features**

- · Package includes four rails.
- Pre-punched holes on interior surfaces accept M6 cage nuts and M5 self-threading screws.

## **Material**

• Sendzimir galvanized steel