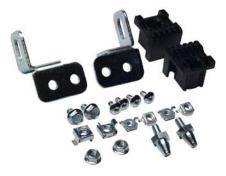

## Application

PPK100 is included with each subpanel and is used to mount the subpanel within the enclosure.

| Subpanel Mounting Hardware Kits |         |                                                        |
|---------------------------------|---------|--------------------------------------------------------|
| Part Number                     | Price   | Includes                                               |
| <u>PPK100</u>                   | \$36.00 | Brackets, sliders, conic pins, and fasteners included. |