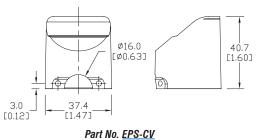

## **Of**Sense<sup>®</sup> EPS Series Digital Pressure Sensors -Accessories

Part No. EPS-CV

Part No. <u>EPS-BKT1</u>

Assembly Example

| EPS Series Digital Pressure Sensors - Accessories |                                                                                          |        |         |
|---------------------------------------------------|------------------------------------------------------------------------------------------|--------|---------|
| Part No.                                          | Description                                                                              | Price  | Wt (lb) |
| <u>EP3-6V</u>                                     | ProSense protective cover, for use with ProSense EPS series digital<br>pressure sensors. | \$6.25 | 0.1     |
|                                                   | ProSense mounting bracket, for use with ProSense EPS series digital<br>pressure sensors. | \$9.50 | 0.1     |
|                                                   |                                                                                          |        |         |

## EPS Series Digital Pressure Sensor Accessory Specifications Part No. Material EPS-CV PP (polypropylene) EPS-BKT1 Fiber and mineral reinforced polyamide