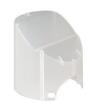

## **Of**Sense<sup>®</sup> EPS Series Digital Pressure Sensors -Accessories

Part No. EPS-CV

Part No. <u>EPS-BKT1</u>

Assembly Example

| EPS Series Digital Pressure Sensors - Accessories |                                                                                          |        |         |
|---------------------------------------------------|------------------------------------------------------------------------------------------|--------|---------|
| Part No.                                          | Description                                                                              | Price  | Wt (lb) |
| <u>EP3-6V</u>                                     | ProSense protective cover, for use with ProSense EPS series digital<br>pressure sensors. | \$6.25 | 0.1     |
|                                                   | ProSense mounting bracket, for use with ProSense EPS series digital<br>pressure sensors. | \$9.50 | 0.1     |
|                                                   |                                                                                          |        |         |

## EPS Series Digital Pressure Sensor Accessory Specifications Part No. Material EPS-CV PP (polypropylene) EPS-BKT1 Fiber and mineral reinforced polyamide