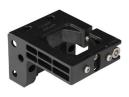

## **Of**Sense<sup>®</sup> EPS Series Digital Pressure Sensors -Accessories

Part No. EPS-CV

Part No. <u>EPS-BKT1</u>

Assembly Example

| EPS Series Digital Pressure Sensors - Accessories |                                                                                          |        |         |
|---------------------------------------------------|------------------------------------------------------------------------------------------|--------|---------|
| Part No.                                          | Description                                                                              | Price  | Wt (lb) |
| <u>EP3-6V</u>                                     | ProSense protective cover, for use with ProSense EPS series digital<br>pressure sensors. | \$6.25 | 0.1     |
|                                                   | ProSense mounting bracket, for use with ProSense EPS series digital<br>pressure sensors. | \$9.50 | 0.1     |
|                                                   |                                                                                          |        |         |

## EPS Series Digital Pressure Sensor Accessory Specifications Part No. Material EPS-CV PP (polypropylene) EPS-BKT1 Fiber and mineral reinforced polyamide

## Dimensions

mm [inches]

Œ

Part No. EPS-BKT1

See our website <u>www.AutomationDirect.com</u> for complete Engineering drawings.