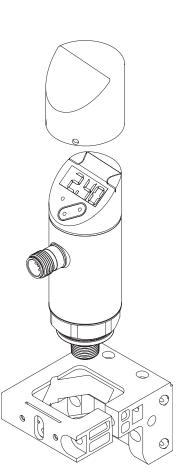

## **Of**Sense<sup>®</sup> EPS Series Digital Pressure Sensors -Accessories

Part No. EPS-CV

Part No. <u>EPS-BKT1</u>

Assembly Example

| EPS Series Digital Pressure Sensors - Accessories |                                                                                          |        |         |
|---------------------------------------------------|------------------------------------------------------------------------------------------|--------|---------|
| Part No.                                          | Description                                                                              | Price  | Wt (lb) |
| <u>EP3-6V</u>                                     | ProSense protective cover, for use with ProSense EPS series digital<br>pressure sensors. | \$6.25 | 0.1     |
|                                                   | ProSense mounting bracket, for use with ProSense EPS series digital<br>pressure sensors. | \$9.50 | 0.1     |
|                                                   |                                                                                          |        |         |