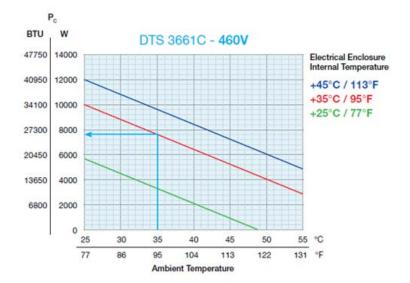

\$9,484.50  | DTS 3661C | 25000<br>BTU/H                 | 460 VAC 5.18A        |                     | Carbon Steel        | IP56      | 234.8 lbs      | PDF             |
| 13384036255                      | \$8,715.00  | DTS 3641C |                                |                      | 5.18A               |                     | IP54      | 226.2 lbs      | PDF             |
| 13384036158                      | \$11,288.25 | DTS 3681C |                                |                      |                     | 304 Stainless Steel | IP56      | 234.8 lbs      | PDF             |

### **Performance Graphs**



#### DTS 3245, DTS 3265, DTS 3285

### How to use this chart





### **Performance Graphs**



#### DTS 3441C, DTS 3461C, DTS 3481C



#### DTS 3641C, DTS 3661C, DTS 3681C





## **PQF Air Conditioner Filter Rolls**



#### **Overview**

The PQF is a new way to filter out particulates and oily mist from an air inlet on your critical equipment. The magnetic strips allow easy, toolless installation with no interruption to your production time. It is installed on the outside of your equipment making it easy to see when the filter is clogged. Changing the filter takes less than 5 seconds and requires no training or shutdown procedure. Each PQF roll has 60 tearable square sheets.

For use with all air conditioners with a flat mounting surface.

| PQF Air Conditioner Filter Rolls    |          |           |  |  |  |  |
|-------------------------------------|----------|-----------|--|--|--|--|
| Part Number Price Filter Sheet Size |          |           |  |  |  |  |