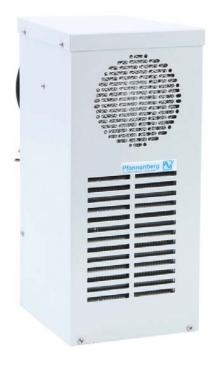

#### **Applications**

Pfannenberg air conditioners utilize closed-loop cooling in tough industrial or outdoor applications with service-friendly designed cooling units. Whether in washdown locations or control rooms, the DTS Series' key internal electronics are positioned away from potentially moist and/or caustic air in tough industrial applications.

#### Construction

- · Carbon Steel units:
  - Galvanized sheet steel
- For use with NEMA 3R, 4, or 12 enclosures
- Units are electrostatically powder coated RAL7035 light gray
- · Stainless Steel units:
- #3 polish, 304 stainless steel
- For use with NEMA 4, 4X, and 12 enclosures
- Epoxy coating on all exposed copper tubing to complement the electrostatically-coated condensers
- Threaded holes for lifting lug ports on larger units
- Electrical controls are easily accessible with the flip down access panel
- High airflow backward curve impeller fan provides high airflow in a long lasting, single bearing design
- Utilizes HFC-free R-134a refrigerant

#### **Features**

- Large condenser fin spacing allows for longer maintenance periods.
- Can operate in ambient temperatures of 32°F to 131°F ( 0°C to 55°C) (DTS 3021/32/31SS have a max temp of 114°F / 45°C).
- Compressor and fan motors are outfitted with integral temperature switches to shut down the unit as thermal overload protection.
- Three-phase 400/460 VAC powered units are protected from phase mis-wiring.
- Active condensate management via the PTC heated condensate collection pan that boils off condensation thereby eliminating the need for drain tubes and buckets. To conserve power, the heater only activates when necessary.
- High pressure cutout switch ensures safety by shutting off the compressor in the event of excessive pressure appearing in the refrigeration circuit.