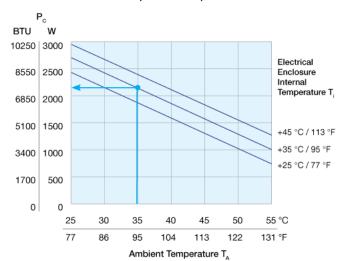

| 115 VAC              | 10.64A             |                     |           |                | <u>PDF</u>      |

### **Performance Graphs**

#### DTS 3141, DTS 3161, DTS 3181





#### DTS 3145, DTS 3165, DTS 3185







| DTS 3000 Series Air Conditioners |             |           |                                |                      |                     |                     |           |                |                 |
|----------------------------------|-------------|-----------|--------------------------------|----------------------|---------------------|---------------------|-----------|----------------|-----------------|
| Part Number                      | Price       | Series    | Nominal<br>Cooling<br>Capacity | Operating<br>Voltage | Running<br>Current  | Housing Material    | IP Rating | Unit<br>Weight | Drawing<br>Link |
| 13383836355                      | \$7,090.50  | DTS 3265  | 11500<br>BTU/H                 | 460 VAC              | 3.14A               | Carbon Steel        | IP5