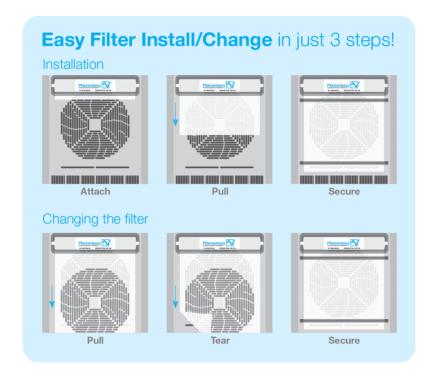

## **PQF Air Conditioner Filter Rolls**

#### **Overview**

The PQF is a new way to filter out particulates and oily mist from an air inlet on your critical equipment. The magnetic strips allow easy, toolless installation with no interruption to your production time. It is installed on the outside of your equipment making it easy to see when the filter is clogged. Changing the filter takes less than 5 seconds and requires no training or shutdown procedure. Each PQF roll has 60 tearable square sheets.

For use with all air conditioners with a flat mounting surface.

| PQF Air Conditioner Filter Rolls    |          |           |  |  |  |  |
|-------------------------------------|----------|-----------|--|--|--|--|
| Part Number Price Filter Sheet Size |          |           |  |  |  |  |
| <u>18881500018</u>                  | \$119.00 | 8 x 8in   |  |  |  |  |
| <u>18881500019</u>                  | \$210.00 | 12 x 12in |  |  |  |  |
| <u>18881500020</u>                  | \$245.00 | 16 x 16in |  |  |  |  |