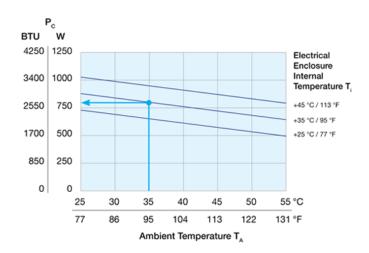

el        |           | 61.7 lbs       | PDF             |
| 13382344255                      | \$2,991.75 | DTS 3041    |                                | 115 VAC              | 3.12A               |                     | IP54      | 50.6 lbs       | PDF             |
| 13382336158                      | \$3,789.00 | DTS 3081    |                                | 460 VAC              | 0.76A               | 304 Stainless Steel | IDE0      | 66.2 lbs       | PDF             |
| 13382344300                      | \$3,616.50 | DTS 3081    |                                | 115 VAC              | 3.12A               |                     | IP56      | 55.0 lbs       | PDF             |

### **Performance Graphs**



#### DTS 3021, DTS 3031, DTS 3031 SS



#### DTS 3041, DTS 3061, DTS 3081







| DTS 3000 Series Air Conditioners |            |          |