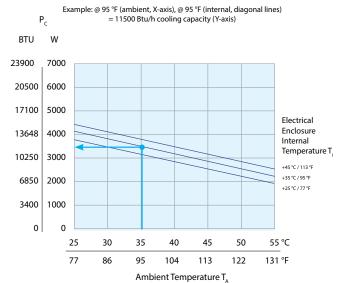

Steel | IP56                | 210.1 lbs | PDF            |                 |
| 13384036355                      | \$9,484.50  | DTS 3661C | 25000<br>BTU/H                 | 460 VAC 5.18A        |                     | Carbon Steel        | IP56      | 234.8 lbs      | PDF             |
| 13384036255                      | \$8,715.00  | DTS 3641C |                                |                      | 5.18A               |                     | IP54      | 226.2 lbs      | PDF             |
| 13384036158                      | \$11,288.25 | DTS 3681C |                                |                      |                     | 304 Stainless Steel | IP56      | 234.8 lbs      | PDF             |

### **Performance Graphs**



#### DTS 3245, DTS 3265, DTS 3285

### How to use this chart





### **Performance Graphs**



#### DTS 3441C, DTS 3461C, DTS 3481C



#### DTS 3641C, DTS 3661C, DTS 3681C





## **PQF Air Conditioner Filter Rolls**



#### **Overview**

The PQF is a new way to filter out particulates and oily mist from an air inlet on your critical equipment. The magnetic strips allow easy, toolless installation with no interruption to your production time. It is installed on the outside of your equipment making it easy to see when the filter is clogged. Changing the filter takes less than 5 seconds and requires no training or shutdown procedure. Each PQF roll has 60 tearable square sheets.

For use with all air conditioners with a flat mounting surface.

| PQF Air Conditioner Filter Rolls    |          |           |  |  |  |  |
|----------------------------------