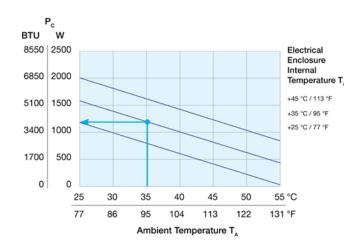

| 115 VAC              | 10.64A             |                     |           |                | <u>PDF</u>      |

### **Performance Graphs**

#### DTS 3141, DTS 3161, DTS 3181





#### DTS 3145, DTS 3165, DTS 3185







| DTS 3000 Series Air Conditioners |             |           |                                |                      |                     |                     |           |                |                 |
|----------------------------------|-------------|-----------|--------------------------------|----------------------|---------------------|---------------------|-----------|----------------|-----------------|
| Part Number                      | Price       | Series    | Nominal<br>Cooling<br>Capacity | Operating<br>Voltage | Running<br>Current  | Housing Material    | IP Rating | Unit<br>Weight | Drawing<br>Link |
| 13383836355                      | \$7,090.50  | DTS 3265  | 11500<br>BTU/H                 | 460 VAC              | 3.14A