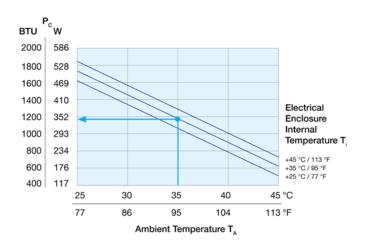

### **Performance Graphs**

#### DTS 3021, DTS 3031, DTS 3031 SS

### How to use this chart