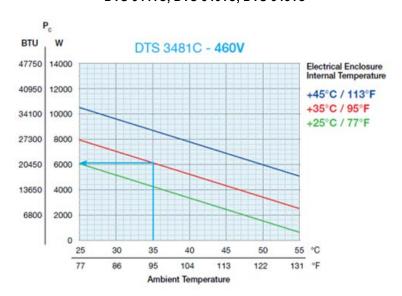

|
| 13384036355                      | \$9,484.50  | DTS 3661C | 25000<br>BTU/H                 | 460 VAC 5.18A        |                     | Carbon Steel        | IP56      | 234.8 lbs      | PDF             |
| 13384036255                      | \$8,715.00  | DTS 3641C |                                |                      | 5.18A               |                     | IP54      | 226.2 lbs      | PDF             |
| 13384036158                      | \$11,288.25 | DTS 3681C |                                |                      |                     | 304 Stainless Steel | IP56      | 234.8 lbs      | PDF             |

### **Performance Graphs**



#### DTS 3245, DTS 3265, DTS 3285

### How to use this chart





### **Performance Graphs**



#### DTS 3441C, DTS 3461C, DTS 3481C



#### DTS 3641C, DTS 3661C, DTS 3681C





## **PQF Air Conditioner Filter Rolls**



#### **Overview**

The PQF is a new way to filter out particulates and oily mist from an air inlet on your critical equipment. The magnetic strips allow easy, toolless installation with no interruption to your production time. It is installed on the outside of your equipment making it easy to see when the filter is clogged. Changing the filter takes less than 5 seconds and requires no training or shutdown procedure. Each PQF roll has 60 tearable square sheets.

For use with all air conditioners with a flat mounting surface.

| PQF Air Conditioner Filter Rolls    |          |           |  |  |  |  |
|-------------------------------------|----------|-----------|--|--|--|--|
| Part Number Price Filter Sheet