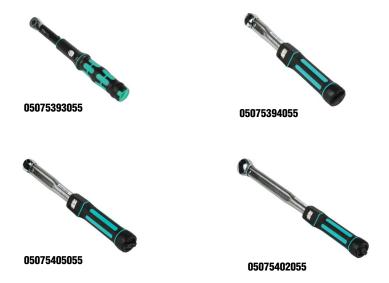

## Adjustments are simple

Simple adjustment and locking of the pre-set value on an easy-to-read scale.

| Torque Wrenches |                                                                                                                                 |               |
|-----------------|---------------------------------------------------------------------------------------------------------------------------------|---------------|
| Part Number     | Description                                                                                                                     | Price<br>Each |
| 05075393055     | Wera adjustable torque wrench with reversible ratchet. 1.5 to 18 lb-ft, 1/4 inch square drive. Manufacturer part number 075393. | No Match!     |
| 05075394055     | Wera adjustable torque wrench with reversible ratchet 5 to 45 lb-ft, 3/8 inch square drive. Manufacturer part number 075394.    | No Match!     |
| 05075405055     | Wera adjustable torque wrench with reversible ratchet. 15 to 80 lb-ft, 3/8 inch square drive. Manufacturer part number 075405.  | No Match!     |
| 05075402055     | Wera adjustable torque wrench with reversible ratchet. 30 to 150 lb-ft, 1/2 inch square drive. Manufacturer part number 075402. | No Match!     |