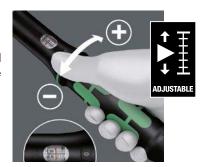

## Adjustments are simple

Simple adjustment and locking of the pre-set value on an easy-to-read scale.

| Torque Wrenches |                                                                                                                                 |               |
|-----------------|---------------------------------------------------------------------------------------------------------------------------------|---------------|
| Part Number     | Description                                                                                                                     | Price<br>Each |
| 05075393055     | Wera adjustable torque wrench with reversible ratchet. 1.5 to 18 lb-ft, 1/4 inch square drive. Manufacturer part number 075393. | No Match!     |
| 05075394055     | Wera adjustable torque wrench with reversible ratchet 5 to 45 lb-ft, 3/8 inch square drive. Manufacturer part number 075394.    | No Match!     |
| 05075405055     | Wera adjustable torque wrench with reversible ratchet. 15 to 80 lb-ft, 3/8 inch square drive. Manufacturer part number 075405.  | No Match!     |
| 05075402055     | Wera adjustable torque wrench with reversible ratchet. 30 to 150 lb-ft, 1/2 inch square drive. Manufacturer part number 075402. | No Match!     |