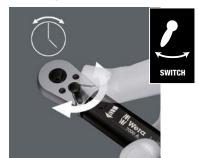

## **Choice of hand direction**

Suitable for right- and left-hand direction.

**tTTE-30** Tools and Test Equipment 1 - 8 0 0 - 6 3 3 - 0 4 0 5