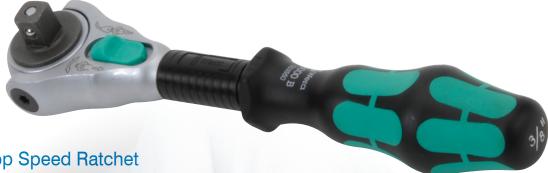

## **Zyklop Speed Ratchet**

### **Unbelievably fast**

The gyrating mass design along with the Kraftform handle and free-turning sleeve allow for rapid rotation when used as a screwdriver.

eTT-12