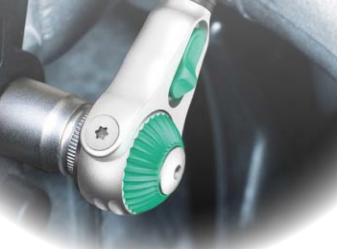

#### Swivel ratchet head

The ratchet head pivots freely and locks at 0°, 15° and 90°, making it possible to work in confined spaces with ample hand clearance.

## Simple direction change

Rotating the large thumbwheel quickly changes rotation from clockwise to counterclockwise from any position of the ratchet head.

|   | Part Number | Description                                                                                    | Pcs/<br>Pkg | Price<br>Each |
|---|-------------|------------------------------------------------------------------------------------------------|-------------|---------------|
|   | 05003500055 | Wera Zyklop Speed ratchet, 1/4 inch drive, with locking swivel head and ergonomic grip handle. | 1           |               |
| a | 05003550055 | Wera Zyklop Speed ratchet, 3/8 inch drive, with locking swivel head and ergonomic grip handle. | 1           |               |
|   | 05003600055 | Wera Zyklop Speed ratchet, 1/2 inch drive, with locking swivel head and ergonomic grip handle. | 1           |               |