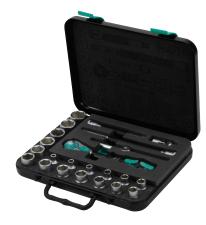

## 3/8 inch Drive Metric **Ratchet Sets**

| 3/8 inch Drive Metric Ratchet Sets |                                                                                                                                                                                                                                                                                                                                                                                                                                                                                                                                                                                                                                                        |       |               |  |
|------------------------------------|--------------------------------------------------------------------------------------------------------------------------------------------------------------------------------------------------------------------------------------------------------------------------------------------------------------------------------------------------------------------------------------------------------------------------------------------------------------------------------------------------------------------------------------------------------------------------------------------------------------------------------------------------------|-------|---------------|--|
| Part Number                        | 111                                                                                                                                                                                                                                                                                                                                                                                                                                                                                                                                                                                                                                                    |       | Price<br>Each |  |
| 05003593055                        | Wera socket set with Zyklop Speed ratchet, 3/8 inch drive, metric, 23 pieces, includes ratchet, 125 mm and 200 mm extensions with free-turning sleeves, 165 mm sliding T-handle, universal joint, (18) sockets (6, 7, 8, 9, 10, 11, 12, 13, 14, 15, 16, 17, 18, 19, 20, 21, 22 and 24 mm). Manufacturer part number: 003593. Sturdy metal case included.                                                                                                                                                                                                                                                                                               | 1 set |               |  |
| 05003594055                        | Wera driver bit and socket set with Zyklop Speed ratchet, 3/8 inch drive, metric, 43 pieces, includes ratchet, 125 mm and 200 mm locking extensions with free-turning sleeves, 165 mm sliding T-handle, universal joint, 76 mm wobble extension, 3/8 inch x 1/4 inch x 44 mm long bit adapter, (18) sockets (6, 7, 8, 9, 10, 11, 12, 13, 14, 15, 16, 17, 18, 19, 20, 21, 22 and 24 mm), 5.5 mm flat/slotted bit, (2) Phillips bits (#2 and #3), (2) Pozidriv bits (#2 and #3), (6) Hex-Plus bits (3, 4, 5, 6, 8 and 10 mm), (7) Torx bits (TX10, TX15, TX20, TX25, TX27, TX30 and TX40). Manufacturer part number: 003594. Sturdy metal case included. | 1 set |               |  |

Wera socket set with Zyklop Speed ratchet, 3/8 inch drive, metric, 23 pieces. Includes the pieces listed in the table below.

| 05003593055 Ratchet Set Contents |                    |                                                                          |  |
|----------------------------------|--------------------|--------------------------------------------------------------------------|--|
| 0                                | 3/8 Zyklop ratchet |                                                                          |  |
| 0                                | Sliding T-handle   | 3/8 x 165                                                                |  |
| •                                | 6-point socket     | 6, 7, 8, 9, 10, 11, 12, 13,<br>14, 15, 16, 17, 18, 19, 20,<br>21, 22, 24 |  |
| <b>O</b>                         | Extension          | 3/8 x 200, 3/8 x 125                                                     |  |
| • •                              | Universal joint    | 3/8 x 50                                                                 |  |