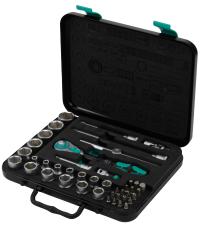

## 3/8 inch Drive Metric **Ratchet Sets**

| 3/8 inch Drive Metric Ratchet Sets |                                                                                                                                                                                                                                                                                                                                                                                                                                                                                                                                                                                                                                                        |       |               |  |
|------------------------------------|--------------------------------------------------------------------------------------------------------------------------------------------------------------------------------------------------------------------------------------------------------------------------------------------------------------------------------------------------------------------------------------------------------------------------------------------------------------------------------------------------------------------------------------------------------------------------------------------------------------------------------------------------------|-------|---------------|--|
| Part Number                        | 111                                                                                                                                                                                                                                                                                                                                                                                                                                                                                                                                                                                                                                                    |       | Price<br>Each |  |
| 05003593055                        | Wera socket set with Zyklop Speed ratchet, 3/8 inch drive, metric, 23 pieces, includes ratchet, 125 mm and 200 mm extensions with free-turning sleeves, 165 mm sliding T-handle, universal joint, (18) sockets (6, 7, 8, 9, 10, 11, 12, 13, 14, 15, 16, 17, 18, 19, 20, 21, 22 and 24 mm). Manufacturer part number: 003593. Sturdy metal case included.                                                                                                                                                                                                                                                                                               | 1 set |               |  |
| 05003594055                        | Wera driver bit and socket set with Zyklop Speed ratchet, 3/8 inch drive, metric, 43 pieces, includes ratchet, 125 mm and 200 mm locking extensions with free-turning sleeves, 165 mm sliding T-handle, universal joint, 76 mm wobble extension, 3/8 inch x 1/4 inch x 44 mm long bit adapter, (18) sockets (6, 7, 8, 9, 10, 11, 12, 13, 14, 15, 16, 17, 18, 19, 20, 21, 22 and 24 mm), 5.5 mm flat/slotted bit, (2) Phillips bits (#2 and #3), (2) Pozidriv bits (#2 and #3), (6) Hex-Plus bits (3, 4, 5, 6, 8 and 10 mm), (7) Torx bits (TX10, TX15, TX20, TX25, TX27, TX30 and TX40). Manufacturer part number: 003594. Sturdy metal case included. | 1 set |               |  |

| 050          | 003594055 Ra       | tchet Set Contents                                                 |
|--------------|--------------------|--------------------------------------------------------------------|
| 0            | 3/8 Zyklop ratchet |                                                                    |
| 0            | Sliding T-handle   | 3/8 x 165                                                          |
| •            | 6-point socket     | 6, 7, 8, 9, 10, 11, 12, 13, 14, 15, 16, 17, 18, 19, 20, 21, 22, 24 |
| <b>O</b>     | Wobble extension   | 3/8 x 76                                                           |
| <b>O</b>     | Universal joint    | 3/8 x 50                                                           |
| • 0          | Lockable extension | 3/8 x 200, 3/8 x 125                                               |
| lacktriangle | Bit adaptor        | 1/4 x 3/8 x 44                                                     |
| •            | Flat (slotted) bit | 1.0 x 5.5                                                          |
| 0            | Hex bit            | 3, 4, 5, 6, 8, 10                                                  |
| •            | Philips bit        | PH 2, PH 3                                                         |
| <b>O</b>     | Posidriv bit       | PZ 2, PZ 3                                                         |
| 0            | Torx® bit          | TX 10, TX 15, TX 20, TX 25,<br>TX 27, TX 30, TX 40                 |