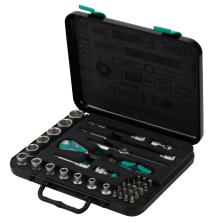

## 3/8 inch Drive Imperial **Ratchet Sets**

| 3/8 inch Drive Imperial Ratchet Sets |                                                                                                                                                                                                                                                                                                                                                                                                                                                                                                                                                                                                                                                                                |         |               |  |
|--------------------------------------|--------------------------------------------------------------------------------------------------------------------------------------------------------------------------------------------------------------------------------------------------------------------------------------------------------------------------------------------------------------------------------------------------------------------------------------------------------------------------------------------------------------------------------------------------------------------------------------------------------------------------------------------------------------------------------|---------|---------------|--|
| Part Number Description              |                                                                                                                                                                                                                                                                                                                                                                                                                                                                                                                                                                                                                                                                                | Pcs/Pkg | Price<br>Each |  |
| 05003595055                          | Wera socket set with Zyklop Speed ratchet, 3/8 inch drive, SAE, 17 pieces, includes ratchet, 125 mm and 200 mm extensions with freeturning sleeves, 165 mm sliding T-handle, universal joint, (12) sockets (1/4, 5/16, 11/32, 3/8, 7/16, 1/2, 9/16, 5/8, 11/16, 3/4, 13/16 and 7/8 inch). Manufacturer part number: 003595. Sturdy metal case included.                                                                                                                                                                                                                                                                                                                        | 1 set   |               |  |
| 05003596055                          | Wera driver bit and socket set with Zyklop Speed ratchet, 3/8 inch drive, SAE, 38 pieces, includes ratchet, 125 mm and 200 mm locking extensions with free-turning sleeves, 165 mm sliding T-handle, universal joint, 76 mm wobble extension, 3/8 inch x 1/4 inch x 44 mm long bit adapter, (12) sockets (1/4, 5/16, 11/32, 3/8, 7/16, 1/2, 9/16, 5/8, 11/16, 3/4, 13/16 and 7/8 inch), 5.5 mm flat/slotted bit, (2) Phillips bits (#2 and #3), (2) Pozidriv bits (#2 and #3), (7) Hex-Plus bits (5/64, 3/32, 1/8, 9/64, 5/32, 3/16 and 7/82 inch), (7) Torx bits (TX10, TX15, TX20, TX25, TX27, TX30 and TX40). Manufacturer part number: 003596. Sturdy metal case included. | 1 set   |               |  |

Note: All dimensions are in inches.

Wera driver bit and socket set with Zyklop Speed ratchet, 3/8 inch drive, SAE, 38 pieces. Includes the pieces listed in the table below.

| 0500     | 03596055 Rat       | chet Set Contents                                                   |
|----------|--------------------|---------------------------------------------------------------------|
| 0        | 3/8 Zyklop ratchet |                                                                     |
| 0        | Sliding T-handle   | 3/8 x 6                                                             |
| •        | 6-point socket     | 1/4, 5/16, 11/32, 3/8, 7/16, 1/2, 9/16, 5/8, 11/16, 3/4, 13/16, 7/8 |
|          | Wobble extension   | 3/8 x 3                                                             |
| <b>O</b> | Universal joint    | 3/8 x 2                                                             |
| <b>O</b> | Lockable extension | 3/8 x 8, 3/8 x 5                                                    |
|          | Bit adaptor        | 1/4 x 3/8 x 1.7                                                     |
| •        | Flat (slotted) bit | 1.0 x 5.5                                                           |
| 0        | Hex bit            | 5/64, 3/32, 1/8, 9/64, 5/32,<br>3/16, 7/32                          |
| •        | Philips bit        | PH 2, PH 3                                                          |
| <b>©</b> | Posidriv bit       | PZ 2, PZ 3                                                          |
| <b>©</b> | Torx® bit          | TX 10, TX 15, TX 20, TX 25, TX 27, TX 30, TX 40                     |