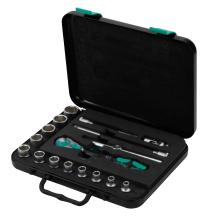

## 3/8 inch Drive Imperial **Ratchet Sets**

| 3/8 inch Drive Imperial Ratchet Sets |                                                                                                                                                                                                                                                                                                                                                                                                                                                                                                                                                                                                                                                                                |         |               |  |
|--------------------------------------|--------------------------------------------------------------------------------------------------------------------------------------------------------------------------------------------------------------------------------------------------------------------------------------------------------------------------------------------------------------------------------------------------------------------------------------------------------------------------------------------------------------------------------------------------------------------------------------------------------------------------------------------------------------------------------|---------|---------------|--|
| Part Number Description              |                                                                                                                                                                                                                                                                                                                                                                                                                                                                                                                                                                                                                                                                                | Pcs/Pkg | Price<br>Each |  |
| 05003595055                          | Wera socket set with Zyklop Speed ratchet, 3/8 inch drive, SAE, 17 pieces, includes ratchet, 125 mm and 200 mm extensions with freeturning sleeves, 165 mm sliding T-handle, universal joint, (12) sockets (1/4, 5/16, 11/32, 3/8, 7/16, 1/2, 9/16, 5/8, 11/16, 3/4, 13/16 and 7/8 inch). Manufacturer part number: 003595. Sturdy metal case included.                                                                                                                                                                                                                                                                                                                        | 1 set   |               |  |
| 05003596055                          | Wera driver bit and socket set with Zyklop Speed ratchet, 3/8 inch drive, SAE, 38 pieces, includes ratchet, 125 mm and 200 mm locking extensions with free-turning sleeves, 165 mm sliding T-handle, universal joint, 76 mm wobble extension, 3/8 inch x 1/4 inch x 44 mm long bit adapter, (12) sockets (1/4, 5/16, 11/32, 3/8, 7/16, 1/2, 9/16, 5/8, 11/16, 3/4, 13/16 and 7/8 inch), 5.5 mm flat/slotted bit, (2) Phillips bits (#2 and #3), (2) Pozidriv bits (#2 and #3), (7) Hex-Plus bits (5/64, 3/32, 1/8, 9/64, 5/32, 3/16 and 7/82 inch), (7) Torx bits (TX10, TX15, TX20, TX25, TX27, TX30 and TX40). Manufacturer part number: 003596. Sturdy metal case included. | 1 set   |               |  |

Wera socket set with Zyklop Speed ratchet, 3/8 inch drive, SAE, 17 pieces. Includes the pieces listed in the table below.

| 05003595055 Ratchet Set Contents |                    |                                                                     |  |
|----------------------------------|--------------------|---------------------------------------------------------------------|--|
| 0                                | 3/8 Zyklop ratchet |                                                                     |  |
| 0                                | Sliding T-handle   | 3/8 x 6                                                             |  |
| •                                | 6-point socket     | 1/4, 5/16, 11/32, 3/8, 7/16, 1/2, 9/16, 5/8, 11/16, 3/4, 13/16, 7/8 |  |
|                                  | Extension          | 3/8 x 8, 3/8 x 5                                                    |  |
|                                  | Universal joint    | 3/8 x 2                                                             |  |