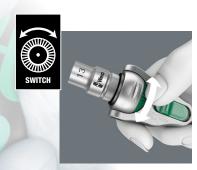

## Simple direction change

Rotating the large thumbwheel quickly changes rotation from clockwise to counterclockwise from any position of the ratchet head.

|   | Part Number | Description                                                                                    | Pcs/<br>Pkg | Price<br>Each |
|---|-------------|------------------------------------------------------------------------------------------------|-------------|---------------|
|   | 05003500055 | Wera Zyklop Speed ratchet, 1/4 inch drive, with locking swivel head and ergonomic grip handle. | 1           |               |
| a | 05003550055 | Wera Zyklop Speed ratchet, 3/8 inch drive, with locking swivel head and ergonomic grip handle. | 1           |               |
|   | 05003600055 | Wera Zyklop Speed ratchet, 1/2 inch drive, with locking swivel head and ergonomic grip handle. | 1           |               |