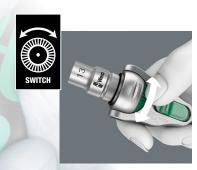

### Simple direction change

Rotating the large thumbwheel quickly changes rotation from clockwise to counterclockwise from any position of the ratchet head.

|   | Wera Speed Ratchets |                                                                                                |               |  |
|---|---------------------|------------------------------------------------------------------------------------------------|---------------|--|
|   | Part Number         | Pcs/<br>Pkg                                                                                    | Price<br>Each |  |
|   | 05003500055         | Wera Zyklop Speed ratchet, 1/4 inch drive, with locking swivel head and ergonomic grip handle. | 1             |  |
| a | 05003550055         | Wera Zyklop Speed ratchet, 3/8 inch drive, with locking swivel head and ergonomic grip handle. | 1             |  |
|   | 05003600055         | Wera Zyklop Speed ratchet, 1/2 inch drive, with locking swivel head and ergonomic grip handle. | 1             |  |