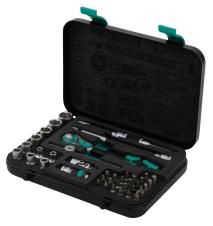

## 1/4 inch Drive Metric **Ratchet Sets**

|             | 1/4 inch Drive Metric Ratchet Sets                                                                                                                                                                                                                                                                                                                                                                                                                                                                                                                                                                                                                                 |       |  |  |  |
|-------------|--------------------------------------------------------------------------------------------------------------------------------------------------------------------------------------------------------------------------------------------------------------------------------------------------------------------------------------------------------------------------------------------------------------------------------------------------------------------------------------------------------------------------------------------------------------------------------------------------------------------------------------------------------------------|-------|--|--|--|
| Part Number | 2000.                                                                                                                                                                                                                                                                                                                                                                                                                                                                                                                                                                                                                                                              |       |  |  |  |
| 05003532055 | Wera socket set with Zyklop Speed ratchet, 1/4 inch drive, metric, 18 pieces, includes ratchet, 75 mm and 150 mm extensions with free-turning sleeves, 110 mm sliding T-handle, universal joint, (13) sockets (4, 4.5, 5, 5.5, 6, 7, 8, 9, 10, 11, 12, 13 and 14 mm). Manufacturer part number: 003532. Sturdy metal case included.                                                                                                                                                                                                                                                                                                                                | 1 set |  |  |  |
| 05003533055 | Wera driver bit and socket set with Zyklop Speed ratchet, 1/4 inch drive, metric, 42 pieces, includes ratchet, 75 mm and 150 mm locking extensions with free-turning sleeves, 110 mm sliding T-handle, universal joint, 56 mm wobble extension, 1/4 inch x 1/4 inch x 37 mm long bit adapter, (13) sockets (4, 4, 5, 5, 5, 5, 6, 7, 8, 9, 10, 11, 12, 13 and 14 mm), (3) flat/slotted bits (4, 5, 5, 5 and 8, 0 mm), (3) Phillips bits (#1, #2 and #3), (3) Pozidirv bits (#1, #2 and #3), (6) Hex-Plus bits (3, 4, 5, 6 and 8 mm), (8) Tork bits (T/8, T/8, T/10, TX15, TX20, TX25, TX30 and TX40). Manufacturer part number: 003533. Sturdy metal case included. | 1 set |  |  |  |
| 05051045055 | Wera socket set with Zyklop Speed ratchet, 1/4 inch drive, SAE, 15 pieces, includes ratchet, 75 mm and 150 mm extensions with free-turning sleeves, 110 mm sliding T-handle, universal joint, (10) sockets (3/16, 7/32, 1/4, 9/32, 5/16, 11/32, 3/8, 7/16, 1/2 and 9/16 inch). Manufacturer part number: 003634. Sturdy metal case included.                                                                                                                                                                                                                                                                                                                       | 1 set |  |  |  |

Wera socket set with Zyklop Speed ratchet, 1/4 inch drive, metric, 18 pieces. Includes the pieces listed in the table below.

| 05003532055 Ratchet Set Contents |                    |                                                |  |
|----------------------------------|--------------------|------------------------------------------------|--|
| 0                                | 1/4 Zyklop ratchet |                                                |  |
| 0                                | Sliding T-handle   | 1/4 x 110                                      |  |
| •                                | 6-point socket     | 4, 4.5, 5, 5.5, 6, 7, 8, 9, 10, 11, 12, 13, 14 |  |
|                                  | Extension          | 1/4 x 150, 1/4 x 75                            |  |
|                                  | Universal joint    | 1/4 x 35.5                                     |  |

Note: Fractional dimensions are in inches. Whole and decimal dimensions are in millimeters.

Wera driver bit and socket set with Zyklop Speed ratchet, 1/4 inch drive, metric, 42 pieces. Includes the pieces listed in the table below.

| 05003533055 Ratchet Set Contents |                           |                                                         |  |  |
|----------------------------------|---------------------------|---------------------------------------------------------|--|--|
| 0                                | 1/4 Zyklop ratchet        |                                                         |  |  |
| 0                                | Sliding T-handle          | 1/4 x 110                                               |  |  |
| •                                | 6-point socket            | 4, 4.5, 5, 5.5, 6, 7, 8, 9, 10, 11, 12, 13, 14          |  |  |
|                                  | Wobble extension          | 1/4 x 56                                                |  |  |
|                                  | Universal joint           | 1/4 x 35.5                                              |  |  |
| ● 0                              | Lockable extension        | 1/4 x 75, 1/4 x 150                                     |  |  |
|                                  | Bit adaptor               | 1/4 x 37                                                |  |  |
|                                  | Flat (slotted) bit        | 0.6 x 4.5, 1.0 x 5.5, 1.2 x 8                           |  |  |
| 0                                | Hex bit                   | 3, 4, 5, 6, 8                                           |  |  |
| •                                | Philips bit               | PH 1, PH 2, PH 3                                        |  |  |
| 0                                | Posidriv bit              | PZ 1, PZ 2, PZ 3                                        |  |  |
| <b>©</b>                         | Tamper-proof<br>Torx® bit | TX 8, TX 9, TX 10, TX 15,<br>TX 20, TX 25, TX 30, TX 40 |  |  |