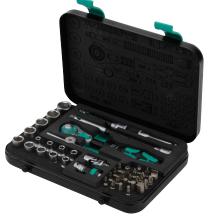

## 1/4 inch Drive Metric **Ratchet Sets**

|             | 1/4 inch Drive Metric Ratchet Sets                                                                                                                                                                                                                                                                                                                                                                                                                                                                                                                                                                                                                         |       |  |  |  |
|-------------|------------------------------------------------------------------------------------------------------------------------------------------------------------------------------------------------------------------------------------------------------------------------------------------------------------------------------------------------------------------------------------------------------------------------------------------------------------------------------------------------------------------------------------------------------------------------------------------------------------------------------------------------------------|-------|--|--|--|
| Part Number | Part Number Description                                                                                                                                                                                                                                                                                                                                                                                                                                                                                                                                                                                                                                    |       |  |  |  |
| 05003532055 | Wera socket set with Zyklop Speed ratchet, 1/4 inch drive, metric, 18 pieces, includes ratchet, 75 mm and 150 mm extensions with free-turning sleeves, 110 mm siding T-handle, universal joint, (13) sockets (4, 45, 5, 5.5, 6, 7, 8, 9, 10, 11, 12, 13 and 14 mm). Manufacturer part number: 003532. Sturdy metal case included.                                                                                                                                                                                                                                                                                                                          | 1 set |  |  |  |
| 05003533055 | Were driver bit and socket set with Zyklop Speed ratchet. 1/4 inch drive, metric, 42 pieces, includes ratchet, 75 mm and 150 mm locking extensions with free-turning sleeves, 110 mm sliding 1-handle, universal joint, 56 mm wobble extension, 1/4 inch x 1/4 inch x 37 mm long bit adapter, (13) sockets (4, 4, 5, 5, 5, 6, 7, 8, 9, 10, 11, 12, 13 and 14 mm), (3) Ifat/slotted bits (4, 5, 5, 5 and 8.0 mm), (3) Phillips bits (#1, #2 and #3), (3) Pozidriv bits (#1, #2 and #3), (5) Hex-Plus bits (3, 4, 5, 6 and 8 mm), (8) Tork bits (TiR, TX) TX10, TX15, TX20, TX25, TX30 and TX40). Manufacture nat number: 003533. Sturry metal case included | 1 set |  |  |  |
| 05051045055 | Wera driver bit and socket set with Zyklop Speed ratchet, 1/4 inch drive, metric, 26 pieces, includes ratchet, 150 mm extension with free-turning sleeve, 1/4 inch x 1/4 inch x 37 mm long bit adapter, (7) 1/4 inch drive sockets (5.5, 6, 7, 8, 10, 12 and 13 mm), 5.5 mm flat/slotted bit, (3) Phillips bits (#1, #2 and #3), (2) Pozidriv bits (#1 and #2), (4) Hex-Plus bits (3, 4, 5 and 6 mm), (6) Torx bits (TX10, TX15, TX27 and TX30). Manufacturer part number: 051045. Sturdy metal case included.                                                                                                                                             | 1 set |  |  |  |

Note: Fractional dimensions are in inches. Whole and decimal dimensions are

Wera driver bit and socket set with Zyklop Speed ratchet, 1/4 inch drive, metric, 26 pieces. Includes the pieces listed in the table below.