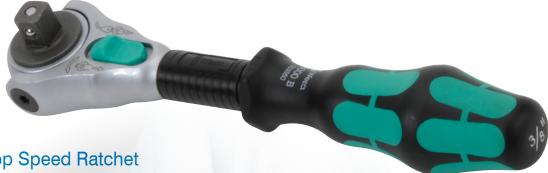

### Simple direction change

Rotating the large thumbwheel quickly changes rotation from clockwise to counterclockwise from any position of the ratchet head.

|   | Wera Speed Ratchets |                                                                                                |               |  |
|---|---------------------|------------------------------------------------------------------------------------------------|---------------|--|
|   | Part Number         | Pcs/<br>Pkg                                                                                    | Price<br>Each |  |
|   | 05003500055         | Wera Zyklop Speed ratchet, 1/4 inch drive, with locking swivel head and ergonomic grip handle. | 1             |  |
| a | 05003550055         | Wera Zyklop Speed ratchet, 3/8 inch drive, with locking swivel head and ergonomic grip handle. | 1             |  |
|   | 05003600055         | Wera Zyklop Speed ratchet, 1/2 inch drive, with locking swivel head and ergonomic grip handle. | 1             |  |