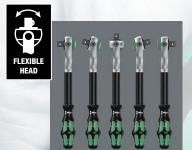

#### Swivel ratchet head

The ratchet head pivots freely and locks at 0°, 15° and 90°, making it possible to work in confined spaces with ample hand clearance.