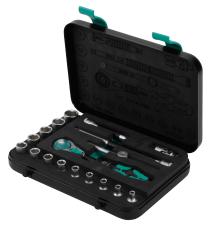

## 1/4 inch Drive Metric **Ratchet Sets**

|             | 1/4 inch Drive Metric Ratchet Sets                                                                                                                                                                                                                                                                                                                                                                                                                                                                                                                                                                                                                                 |       |  |  |  |
|-------------|--------------------------------------------------------------------------------------------------------------------------------------------------------------------------------------------------------------------------------------------------------------------------------------------------------------------------------------------------------------------------------------------------------------------------------------------------------------------------------------------------------------------------------------------------------------------------------------------------------------------------------------------------------------------|-------|--|--|--|
| Part Number | 2000.                                                                                                                                                                                                                                                                                                                                                                                                                                                                                                                                                                                                                                                              |       |  |  |  |
| 05003532055 | Wera socket set with Zyklop Speed ratchet, 1/4 inch drive, metric, 18 pieces, includes ratchet, 75 mm and 150 mm extensions with free-turning sleeves, 110 mm sliding T-handle, universal joint, (13) sockets (4, 4.5, 5, 5.5, 6, 7, 8, 9, 10, 11, 12, 13 and 14 mm). Manufacturer part number: 003532. Sturdy metal case included.                                                                                                                                                                                                                                                                                                                                | 1 set |  |  |  |
| 05003533055 | Wera driver bit and socket set with Zyklop Speed ratchet, 1/4 inch drive, metric, 42 pieces, includes ratchet, 75 mm and 150 mm locking extensions with free-turning sleeves, 110 mm sliding T-handle, universal joint, 56 mm wobble extension, 1/4 inch x 1/4 inch x 37 mm long bit adapter, (13) sockets (4, 4, 5, 5, 5, 5, 6, 7, 8, 9, 10, 11, 12, 13 and 14 mm), (3) flat/slotted bits (4, 5, 5, 5 and 8, 0 mm), (3) Phillips bits (#1, #2 and #3), (3) Pozidirv bits (#1, #2 and #3), (6) Hex-Plus bits (3, 4, 5, 6 and 8 mm), (8) Tork bits (T/8, T/8, T/10, TX15, TX20, TX25, TX30 and TX40). Manufacturer part number: 003533. Sturdy metal case included. | 1 set |  |  |  |
| 05051045055 | Wera socket set with Zyklop Speed ratchet, 1/4 inch drive, SAE, 15 pieces, includes ratchet, 75 mm and 150 mm extensions with free-turning sleeves, 110 mm sliding T-handle, universal joint, (10) sockets (3/16, 7/32, 1/4, 9/32, 5/16, 11/32, 3/8, 7/16, 1/2 and 9/16 inch). Manufacturer part number: 003634. Sturdy metal case included.                                                                                                                                                                                                                                                                                                                       | 1 set |  |  |  |

Wera socket set with Zyklop Speed ratchet, 1/4 inch drive, metric, 18 pieces. Includes the pieces listed in the table below.

| 05003532055 Ratchet Set Contents |                    |                                                |  |
|----------------------------------|--------------------|------------------------------------------------|--|
| 0                                | 1/4 Zyklop ratchet |                                                |  |
| 0                                | Sliding T-handle   | 1/4 x 110                                      |  |
| •                                | 6-point socket     | 4, 4.5, 5, 5.5, 6, 7, 8, 9, 10, 11, 12, 13, 14 |  |
|                                  | Extension          | 1/4 x 150, 1/4 x 75                            |  |
|                                  | Universal joint    | 1/4 x 35.5                                     |  |