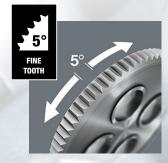

### Small return angle

The fine 72 tooth ratchet mechanism has a low return angle of 5°. This short stroke allows fast and precise work in small spaces.