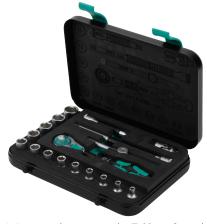

## 1/4 inch Drive Imperial **Ratchet Sets**

| 1/4 inch Drive Imperial Ratchet Sets |                                                                                                                                                                                                                                                                                                                                                                                                                                                                                                                                                                                                                                                                 |               |  |  |  |
|--------------------------------------|-----------------------------------------------------------------------------------------------------------------------------------------------------------------------------------------------------------------------------------------------------------------------------------------------------------------------------------------------------------------------------------------------------------------------------------------------------------------------------------------------------------------------------------------------------------------------------------------------------------------------------------------------------------------|---------------|--|--|--|
| Part Number                          | Pcs/Pkg                                                                                                                                                                                                                                                                                                                                                                                                                                                                                                                                                                                                                                                         | Price<br>Each |  |  |  |
| 05003534055                          | Wera socket set with Zyklop Speed ratchet, 1/4 inch drive, SAE, 15 pieces, includes ratchet, 75 mm and 150 mm extensions with free-turning sleeves, 110 mm sliding T-handle, universal joint, (10) sockets (3/16, 7/32, 1/4, 9/32, 5/16, 11/32, 3/8, 7/16, 1/2 and 9/16 inch). Manufacturer part number: 003534. Sturdy metal case included.                                                                                                                                                                                                                                                                                                                    | 1 set         |  |  |  |
| 05003535055                          | Wera driver bit and socket set with Zyklop Speed ratchet, 1/4 inch drive, SAE, 41 pieces, includes ratchet, 75 mm and 150 mm locking extensions with free-turning sleeves, 110 mm sliding T-handle, universal joint, 56 mm wobble extension, 1/4 inch x 1/4 inch x 37 mm long bit adapter, (10) sockets (3/16, 7/32, 1/4, 9/32, 5/16, 11/32, 3/8, 7/16, 1/2 and 9/16 inch), (3) flat/slotted bits (4.5, 5.5 and 8.0 mm), (3) Phillips bits (#1, #2 and #3), (7) Hex-Plus bits (5/64, 3/32, 1/8, 9/64, 5/32, 3/16 and 7/32 inch), (8) Torx bits (TX8, TX9, TX10, TX15, TX20, TX25, TX30 and TX40). Manufacturer part number: 003535. Sturdy metal case included. | 1 set         |  |  |  |

Wera socket set with Zyklop Speed ratchet, 1/4 inch drive, SAE, 15 pieces. Includes the pieces listed in the table below.

| 05003534055 Ratchet Set Contents |                                                                         |           |  |
|----------------------------------|-------------------------------------------------------------------------|-----------|--|
| 0                                | 1/4 Zyklop ratchet                                                      |           |  |
| 0                                | Sliding T-handle 1/4 x 4                                                |           |  |
| •                                | 6-point socket 3/16, 7/32, 1/4, 9/32, 5/1<br>11/32, 3/8, 7/16, 1/2, 9/1 |           |  |
|                                  | Extension 1/4 x 6, 1/4 x 3                                              |           |  |
| <b>O</b>                         | Universal joint                                                         | 1/4 x 1.4 |  |

Note: All dimensions are in inches.

Wera driver bit and socket set with Zyklop Speed ratchet, 1/4 inch drive, SAE, 41 pieces. Includes the pieces listed in the table below.

| 0500     | 3535055 Rato       | chet Set Contents                                        |
|----------|--------------------|----------------------------------------------------------|
| 0        | 1/4 Zyklop ratchet |                                                          |
| 0        | Sliding T-handle   | 1/4 x 4                                                  |
| •        | 6-point socket     | 3/16, 7/32, 1/4, 9/32, 5/16, 11/32, 3/8, 7/16, 1/2, 9/16 |
|          | Wobble extension   | 1/4 x 2                                                  |
|          | Universal joint    | 1/4 x 1.4                                                |
|          | Lockable extension | 1/4 x 6, 1/4 x 3                                         |
|          | Bit adaptor        | 1/4 x 1.5                                                |
| •        | Flat (slotted) bit | 0.6 x 4.5, 1.0 x 5.5, 1.2 x 8.0                          |
| 0        | Hex bit            | 5/64, 3/32, 1/8, 9/64, 5/32,<br>3/16, 7/32               |
| 0        | Philips bit        | PH 1, PH 2, PH 3                                         |
| <b>©</b> | Posidriv bit       | PZ 1, PZ 2, PZ 3                                         |
| <b>©</b> | Torx® bit          | TX 8, TX 9, TX 10, TX 15,<br>TX 20, TX 25, TX 30, TX 40  |