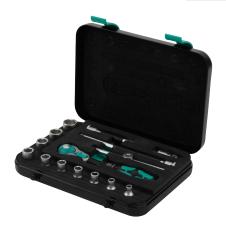

## 1/4 inch Drive Metric **Ratchet Sets**

|             | 1/4 inch Drive Metric Ratchet Sets                                                                                                                                                                                                                                                                                                                                                                                                                                                                                                                                                                                                                                 |       |  |  |  |
|-------------|--------------------------------------------------------------------------------------------------------------------------------------------------------------------------------------------------------------------------------------------------------------------------------------------------------------------------------------------------------------------------------------------------------------------------------------------------------------------------------------------------------------------------------------------------------------------------------------------------------------------------------------------------------------------|-------|--|--|--|
| Part Number | 2000.                                                                                                                                                                                                                                                                                                                                                                                                                                                                                                                                                                                                                                                              |       |  |  |  |
| 05003532055 | Wera socket set with Zyklop Speed ratchet, 1/4 inch drive, metric, 18 pieces, includes ratchet, 75 mm and 150 mm extensions with free-turning sleeves, 110 mm sliding T-handle, universal joint, (13) sockets (4, 4.5, 5, 5.5, 6, 7, 8, 9, 10, 11, 12, 13 and 14 mm). Manufacturer part number: 003532. Sturdy metal case included.                                                                                                                                                                                                                                                                                                                                | 1 set |  |  |  |
| 05003533055 | Wera driver bit and socket set with Zyklop Speed ratchet, 1/4 inch drive, metric, 42 pieces, includes ratchet, 75 mm and 150 mm locking extensions with free-turning sleeves, 110 mm sliding T-handle, universal joint, 56 mm wobble extension, 1/4 inch x 1/4 inch x 37 mm long bit adapter, (13) sockets (4, 4, 5, 5, 5, 5, 6, 7, 8, 9, 10, 11, 12, 13 and 14 mm), (3) flat/slotted bits (4, 5, 5, 5 and 8, 0 mm), (3) Phillips bits (#1, #2 and #3), (3) Pozidirv bits (#1, #2 and #3), (6) Hex-Plus bits (3, 4, 5, 6 and 8 mm), (8) Tork bits (T/8, T/8, T/10, TX15, TX20, TX25, TX30 and TX40). Manufacturer part number: 003533. Sturdy metal case included. | 1 set |  |  |  |
| 05051045055 | Wera socket set with Zyklop Speed ratchet, 1/4 inch drive, SAE, 15 pieces, includes ratchet, 75 mm and 150 mm extensions with free-turning sleeves, 110 mm sliding T-handle, universal joint, (10) sockets (3/16, 7/32, 1/4, 9/32, 5/16, 11/32, 3/8, 7/16, 1/2 and 9/16 inch). Manufacturer part number: 003634. Sturdy metal case included.                                                                                                                                                                                                                                                                                                                       | 1 set |  |  |  |

Wera socket set with Zyklop Speed ratchet, 1/4 inch drive, metric, 18 pieces. Includes the pieces listed in the table below.

| 05003532055 Ratchet Set Contents |                    |                                                |  |
|----------------------------------|--------------------|------------------------------------------------|--|
| 0                                | 1/4 Zyklop ratchet |                                                |  |
| 0                                | Sliding T-handle   | 1/4 x 110                                      |  |
| •                                | 6-point socket     | 4, 4.5, 5, 5.5, 6, 7, 8, 9, 10, 11, 12, 13, 14 |  |
|                                  | Extension          | 1/4 x 150, 1/4 x 75                            |  |
|                                  | Universal joint    | 1/4 x 35.5                                     |  |