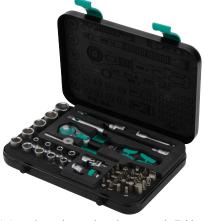

## 1/4 inch Drive Metric **Ratchet Sets**

|             | 1/4 inch Drive Metric Ratchet Sets                                                                                                                                                                                                                                                                                                                                                                                                                                                                                                                                                                                                                         |       |  |  |  |
|-------------|------------------------------------------------------------------------------------------------------------------------------------------------------------------------------------------------------------------------------------------------------------------------------------------------------------------------------------------------------------------------------------------------------------------------------------------------------------------------------------------------------------------------------------------------------------------------------------------------------------------------------------------------------------|-------|--|--|--|
| Part Number | Part Number Description                                                                                                                                                                                                                                                                                                                                                                                                                                                                                                                                                                                                                                    |       |  |  |  |
| 05003532055 | Wera socket set with Zyklop Speed ratchet, 1/4 inch drive, metric, 18 pieces, includes ratchet, 75 mm and 150 mm extensions with free-turning sleeves, 110 mm siding T-handle, universal joint, (13) sockets (4, 45, 5, 5.5, 6, 7, 8, 9, 10, 11, 12, 13 and 14 mm). Manufacturer part number: 003532. Sturdy metal case included.                                                                                                                                                                                                                                                                                                                          | 1 set |  |  |  |
| 05003533055 | Were driver bit and socket set with Zyklop Speed ratchet. 1/4 inch drive, metric, 42 pieces, includes ratchet, 75 mm and 150 mm locking extensions with free-turning sleeves, 110 mm sliding 1-handle, universal joint, 56 mm wobble extension, 1/4 inch x 1/4 inch x 37 mm long bit adapter, (13) sockets (4, 4, 5, 5, 5, 6, 7, 8, 9, 10, 11, 12, 13 and 14 mm), (3) Ifat/slotted bits (4, 5, 5, 5 and 8.0 mm), (3) Phillips bits (#1, #2 and #3), (3) Pozidriv bits (#1, #2 and #3), (5) Hex-Plus bits (3, 4, 5, 6 and 8 mm), (8) Tork bits (TiR, TX) TX10, TX15, TX20, TX25, TX30 and TX40). Manufacture nat number: 003533. Sturry metal case included | 1 set |  |  |  |
| 05051045055 | Wera driver bit and socket set with Zyklop Speed ratchet, 1/4 inch drive, metric, 26 pieces, includes ratchet, 150 mm extension with free-turning sleeve, 1/4 inch x 1/4 inch x 37 mm long bit adapter, (7) 1/4 inch drive sockets (5.5, 6, 7, 8, 10, 12 and 13 mm), 5.5 mm flat/slotted bit, (3) Phillips bits (#1, #2 and #3), (2) Pozidriv bits (#1 and #2), (4) Hex-Plus bits (3, 4, 5 and 6 mm), (6) Torx bits (TX10, TX15, TX27 and TX30). Manufacturer part number: 051045. Sturdy metal case included.                                                                                                                                             | 1 set |  |  |  |

Wera socket set with Zyklop Speed ratchet, 1/4 inch drive, metric, 18 pieces. Includes the pieces listed in the table below.

| 05003532055 Ratchet Set Contents |                                                                                           |            |  |
|----------------------------------|-------------------------------------------------------------------------------------------|------------|--|
| 0                                | 1/4 Zyklop ratchet                                                                        |            |  |
| 0                                | Sliding T-handle 1/4 x 110                                                                |            |  |
| •                                | 6-point socket 4, 4.5, 5, 5.5, 6, 7, 8, 10, 11, 12, 13, 14  Extension 1/4 x 150, 1/4 x 75 |            |  |
|                                  |                                                                                           |            |  |
|                                  | Universal joint                                                                           | 1/4 x 35.5 |  |

Note: Fractional dimensions are in inches. Whole and decimal dimensions are in millimeters.

Wera driver bit and socket set with Zyklop Speed ratchet, 1/4 inch drive, metric, 42 pieces. Includes the pieces listed in the table below.

| 05003533055 Ratchet Set Contents |                    |                                                         |  |  |
|----------------------------------|--------------------|---------------------------------------------------------|--|--|
| 0                                | 1/4 Zyklop ratchet |                                                         |  |  |
| 0                                | Sliding T-handle   | 1/4 x 110                                               |  |  |
| •                                | 6-point socket     | 4, 4.5, 5, 5.5, 6, 7, 8, 9, 10, 11, 12, 13, 14          |  |  |
|                                  | Wobble extension   | 1/4 x 56                                                |  |  |
|                                  | Universal joint    | 1/4 x 35.5                                              |  |  |
| <b>O</b>                         | Lockable extension | 1/4 x 75, 1/4 x 150                                     |  |  |
|                                  | Bit adaptor        | 1/4 x 37                                                |  |  |
| •                                | Flat (slotted) bit | 0.6 x 4.5, 1.0 x 5.5, 1.2 x 8                           |  |  |
| 0                                | Hex bit            | 3, 4, 5, 6, 8                                           |  |  |
| 0                                | Philips bit        | PH 1, PH 2, PH 3                                        |  |  |
| 0                                | Posidriv bit       | PZ 1, PZ 2, PZ 3                                        |  |  |
| 0                                | Torx® bit          | TX 8, TX 9, TX 10, TX 15,<br>TX 20, TX 25, TX 30, TX 40 |  |  |