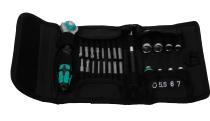

## 1/4 inch Drive Metric **Ratchet Sets**

|             | 1/4 inch Drive Metric Ratchet Sets                                                                                                                                                                                                                                                                                                                                                                                                                                                                                                                                                                                                                         |       |  |  |  |
|-------------|------------------------------------------------------------------------------------------------------------------------------------------------------------------------------------------------------------------------------------------------------------------------------------------------------------------------------------------------------------------------------------------------------------------------------------------------------------------------------------------------------------------------------------------------------------------------------------------------------------------------------------------------------------|-------|--|--|--|
| Part Number | Part Number Description                                                                                                                                                                                                                                                                                                                                                                                                                                                                                                                                                                                                                                    |       |  |  |  |
| 05003532055 | Wera socket set with Zyklop Speed ratchet, 1/4 inch drive, metric, 18 pieces, includes ratchet, 75 mm and 150 mm extensions with free-turning sleeves, 110 mm siding T-handle, universal joint, (13) sockets (4, 45, 5, 5.5, 6, 7, 8, 9, 10, 11, 12, 13 and 14 mm). Manufacturer part number: 003532. Sturdy metal case included.                                                                                                                                                                                                                                                                                                                          | 1 set |  |  |  |
| 05003533055 | Were driver bit and socket set with Zyklop Speed ratchet. 1/4 inch drive, metric, 42 pieces, includes ratchet, 75 mm and 150 mm locking extensions with free-turning sleeves, 110 mm sliding 1-handle, universal joint, 56 mm wobble extension, 1/4 inch x 1/4 inch x 37 mm long bit adapter, (13) sockets (4, 4, 5, 5, 5, 6, 7, 8, 9, 10, 11, 12, 13 and 14 mm), (3) Ifat/slotted bits (4, 5, 5, 5 and 8.0 mm), (3) Phillips bits (#1, #2 and #3), (3) Pozidriv bits (#1, #2 and #3), (5) Hex-Plus bits (3, 4, 5, 6 and 8 mm), (8) Tork bits (TiR, TX) TX10, TX15, TX20, TX25, TX30 and TX40). Manufacture nat number: 003533. Sturry metal case included | 1 set |  |  |  |
| 05051045055 | Wera driver bit and socket set with Zyklop Speed ratchet, 1/4 inch drive, metric, 26 pieces, includes ratchet, 150 mm extension with free-turning sleeve, 1/4 inch x 1/4 inch x 37 mm long bit adapter, (7) 1/4 inch drive sockets (5.5, 6, 7, 8, 10, 12 and 13 mm), 5.5 mm flat/slotted bit, (3) Phillips bits (#1, #2 and #3), (2) Pozidriv bits (#1 and #2), (4) Hex-Plus bits (3, 4, 5 and 6 mm), (6) Torx bits (TX10, TX15, TX27 and TX30). Manufacturer part number: 051045. Sturdy metal case included.                                                                                                                                             | 1 set |  |  |  |

Note: Fractional dimensions are in inches. Whole and decimal dimensions are

Wera driver bit and socket set with Zyklop Speed ratchet, 1/4 inch drive, metric, 26 pieces. Includes the pieces listed in the table below.

| listed in the lable below. |                                                                                          |                                             |  |  |
|----------------------------|------------------------------------------------------------------------------------------|---------------------------------------------|--|--|
| 0505104                    | 05051045055 Ratchet Set Contents                                                         |                                             |  |  |
| 0                          | 1/4 Zyklop ratchet  6-point socket 5.5, 6, 7, 8, 10, 12, 1  Lockable extension 1/4 x 150 |                                             |  |  |
|                            |                                                                                          |                                             |  |  |
|                            |                                                                                          |                                             |  |  |
|                            | Bit adaptor                                                                              | 1/4 x 37                                    |  |  |
|                            | Flat (slotted) bit -<br>50mm long                                                        | 1.0 x 5.5                                   |  |  |
| 0                          | Hex bit -<br>50mm long                                                                   | 3, 4, 5, 6                                  |  |  |
| •                          | Philips bit PH 1, PH 2, PH 3 Posidriv bit PZ 1, PZ 2                                     |                                             |  |  |
| <b>③</b>                   |                                                                                          |                                             |  |  |
| 0                          | Torx® bit                                                                                | TX 10, TX 15, TX 20,<br>TX 25, TX 30, TX 40 |  |  |