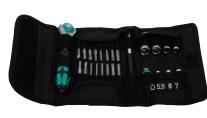

## 1/4 inch Drive Imperial **Ratchet Sets**

| 1/4 inch Drive Imperial Ratchet Sets |                                                                                                                                                                                                                                                                                                                                                                                                                                                                                                                                                                                                                                                                 |               |  |  |  |
|--------------------------------------|-----------------------------------------------------------------------------------------------------------------------------------------------------------------------------------------------------------------------------------------------------------------------------------------------------------------------------------------------------------------------------------------------------------------------------------------------------------------------------------------------------------------------------------------------------------------------------------------------------------------------------------------------------------------|---------------|--|--|--|
| Part Number                          | Pcs/Pkg                                                                                                                                                                                                                                                                                                                                                                                                                                                                                                                                                                                                                                                         | Price<br>Each |  |  |  |
| 05003534055                          | Wera socket set with Zyklop Speed ratchet, 1/4 inch drive, SAE, 15 pieces, includes ratchet, 75 mm and 150 mm extensions with free-turning sleeves, 110 mm sliding T-handle, universal joint, (10) sockets (3/16, 7/32, 1/4, 9/32, 5/16, 11/32, 3/8, 7/16, 1/2 and 9/16 inch). Manufacturer part number: 003534. Sturdy metal case included.                                                                                                                                                                                                                                                                                                                    | 1 set         |  |  |  |
| 05003535055                          | Wera driver bit and socket set with Zyklop Speed ratchet, 1/4 inch drive, SAE, 41 pieces, includes ratchet, 75 mm and 150 mm locking extensions with free-turning sleeves, 110 mm sliding T-handle, universal joint, 56 mm wobble extension, 1/4 inch x 1/4 inch x 37 mm long bit adapter, (10) sockets (3/16, 7/32, 1/4, 9/32, 5/16, 11/32, 3/8, 7/16, 1/2 and 9/16 inch), (3) flat/slotted bits (4.5, 5.5 and 8.0 mm), (3) Phillips bits (#1, #2 and #3), (7) Hex-Plus bits (5/64, 3/32, 1/8, 9/64, 5/32, 3/16 and 7/32 inch), (8) Torx bits (TX8, TX9, TX10, TX15, TX20, TX25, TX30 and TX40). Manufacturer part number: 003535. Sturdy metal case included. | 1 set         |  |  |  |

Note: All dimensions are in inches.

Wera driver bit and socket set with Zyklop Speed ratchet, 1/4 inch drive, SAE, 41 pieces. Includes the pieces listed in the table below.

| 0500     | 3535055 Rato       | chet Set Contents                                        |
|----------|--------------------|----------------------------------------------------------|
| 0        | 1/4 Zyklop ratchet |                                                          |
| 0        | Sliding T-handle   | 1/4 x 4                                                  |
| •        | 6-point socket     | 3/16, 7/32, 1/4, 9/32, 5/16, 11/32, 3/8, 7/16, 1/2, 9/16 |
|          | Wobble extension   | 1/4 x 2                                                  |
|          | Universal joint    | 1/4 x 1.4                                                |
|          | Lockable extension | 1/4 x 6, 1/4 x 3                                         |
|          | Bit adaptor        | 1/4 x 1.5                                                |
| •        | Flat (slotted) bit | 0.6 x 4.5, 1.0 x 5.5, 1.2 x 8.0                          |
| 0        | Hex bit            | 5/64, 3/32, 1/8, 9/64, 5/32,<br>3/16, 7/32               |
| 0        | Philips bit        | PH 1, PH 2, PH 3                                         |
| <b>©</b> | Posidriv bit       | PZ 1, PZ 2, PZ 3                                         |
| <b>©</b> | Torx® bit          | TX 8, TX 9, TX 10, TX 15,<br>TX 20, TX 25, TX 30, TX 40  |