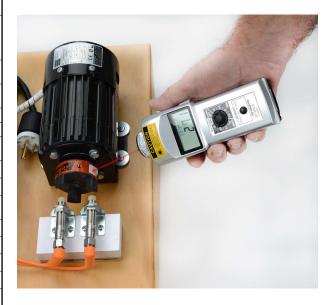

### **DT-100A Series Contact Tachometers**

| DT-100A Series Specifications |                                                                                                                                                                    |  |
|-------------------------------|--------------------------------------------------------------------------------------------------------------------------------------------------------------------|--|
| Display Range                 | 0.10 - 25,000 RPM with floating decimal                                                                                                                            |  |
| Accuracy                      | ±0.06 RPM @ 0.10 - 999.9 RPM<br>±0.6 RPM @ 1,000.0 - 9,999.9 RPM<br>±0.006% of reading ±1 digit (±2 RPM max.) 10,000 - 25,000 RPM                                  |  |
| Display                       | DT-105A — 5-digit 0.47 in. (12 mm) high LCD<br>DT-107A — 5-digit 0.40 in. (10 mm) high LED                                                                         |  |
| Measuring Units               | Revolution: RPH, RPM; Feet: FPH, FPM; Miles: MPH;<br>Yards: YPH, YPM; Inches: IPM; Meters: mPH, mPM;<br>Length: m, cm, inches, feet, yards; Total Revolutions: REV |  |
| Memory System                 | 13 readings are stored in memory and retained for 5 minutes (last, max., min., and 10 extra measurements)                                                          |  |
| Detection                     | Optical coupler, 60 pulses/rev.                                                                                                                                    |  |
| Update Time                   | 1 second (typical)                                                                                                                                                 |  |
| Power Requirement             | 2 AA 1.5V batteries<br>(Approx.life - DT-105A: 65 hrs.; DT-107A: 40 hrs.)                                                                                          |  |
| Operating Temperature         | 32 - 113 °F (0 - 45 °C)                                                                                                                                            |  |
| Construction                  | Die-cast aluminum housing                                                                                                                                          |  |
| Weight                        | 0.9 lb (400 g)                                                                                                                                                     |  |
| Agency Approvals              | CE                                                                                                                                                                 |  |
| Dimensions                    | 7.2 in. L x 2.4 in. W x 1.8 in. H<br>(182.5 mm x 60 mm x 46 mm)                                                                                                    |  |