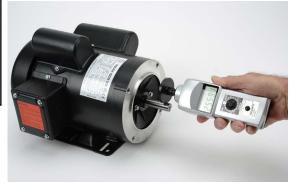

### DT-200LR Series Combination Laser Tachometers

| DT 000                         |                                                                                                                           |  |
|--------------------------------|---------------------------------------------------------------------------------------------------------------------------|--|
| DT-200LR Series Specifications |                                                                                                                           |  |
| Display Range                  | 6 - 99,999 RPM                                                                                                            |  |
| Accuracy                       | ±1 RPM @ 6 - 8,300 RPM<br>±2 RPM @ 8,300 - 25,000 RPM<br>±0.006% of reading ±1 digit (±6 RPM max.)<br>25,000 - 99,999 RPM |  |
| Display                        | DT-205A — 5-digit 0.47 in. (12 mm) high LCD<br>DT-207A — 5-digit 0.40 in. (10 mm) high LED                                |  |
| Measuring Units                | RPM (using included contact adapter) YPM, mPM, FPM, IPM, and Length: YRD, m, FT and IN Use wheel with 200L adapter        |  |
| Measuring Distance             | 1 in. (25.4 mm) to 20 feet (6m)                                                                                           |  |
| Memory System                  | 13 readings are stored in memory and retained for 5 minutes (last, max., min., and 10 extra measurements)                 |  |
| Detection                      | Laser diode / contact                                                                                                     |  |
| Update Time                    | 1 second (typical)                                                                                                        |  |
| Power Requirement              | 2 AA 1.5V batteries<br>(Life: Approx. 25 hrs.)                                                                            |  |
| Operating Temperature          | 32 - 113 °F (0 - 45 °C)                                                                                                   |  |
| Construction                   | Die-cast aluminum housing                                                                                                 |  |
| Weight                         | 0.8 lb (365 g)                                                                                                            |  |
| Agency Approvals               | CE                                                                                                                        |  |
| Dimensions                     | 6.6 in. L x 2.4 in. W x 1.8 in. H<br>(167.5 mm x 60 mm x 46 mm)                                                           |  |
| Dillielisiolis                 | With contact adapter:<br>Length = 8.25 in. (209 mm)                                                                       |  |