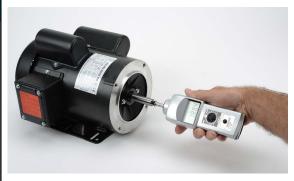

### **DT-100A Series Contact Tachometers**

| DT-100A Series Specifications |                                                                                                                                                                    |  |
|-------------------------------|--------------------------------------------------------------------------------------------------------------------------------------------------------------------|--|
| Display Range                 | 0.10 - 25,000 RPM with floating decimal                                                                                                                            |  |
| Accuracy                      | ±0.06 RPM @ 0.10 - 999.9 RPM<br>±0.6 RPM @ 1,000.0 - 9,999.9 RPM<br>±0.006% of reading ±1 digit (±2 RPM max.) 10,000 - 25,000 RPM                                  |  |
| Display                       | DT-105A — 5-digit 0.47 in. (12 mm) high LCD<br>DT-107A — 5-digit 0.40 in. (10 mm) high LED                                                                         |  |
| Measuring Units               | Revolution: RPH, RPM; Feet: FPH, FPM; Miles: MPH;<br>Yards: YPH, YPM; Inches: IPM; Meters: mPH, mPM;<br>Length: m, cm, inches, feet, yards; Total Revolutions: REV |  |
| Memory System                 | 13 readings are stored in memory and retained for 5 minutes (last, max., min., and 10 extra measurements)                                                          |  |
| Detection                     | Optical coupler, 60 pulses/rev.                                                                                                                                    |  |
| Update Time                   | 1 second (typical)                                                                                                                                                 |  |
| Power Requirement             | 2 AA 1.5V batteries<br>(Approx.life - DT-105A: 65 hrs.; DT-107A: 40 hrs.)                                                                                          |  |
| Operating Temperature         | 32 - 113 °F (0 - 45 °C)                                                                                                                                            |  |
| Construction                  | Die-cast aluminum housing                                                                                                                                          |  |
| Weight                        | 0.9 lb (400 g)                                                                                                                                                     |  |
| Agency Approvals              | CE                                                                                                                                                                 |  |
| Dimensions                    | 7.2 in. L x 2.4 in. W x 1.8 in. H<br>(182.5 mm x 60 mm x 46 mm)                                                                                                    |  |