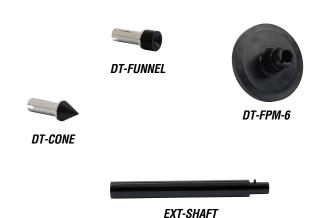

### **Accessories**

tTTE-72

| DT-100A Series Accessories |                                                                                                |       |
|----------------------------|------------------------------------------------------------------------------------------------|-------|
| Part Number                | Description                                                                                    | Price |
| DT-CONE                    | Replacement standard cone adapter for Shimpo DT series handheld tachometers, 1/2 inch diameter |       |
| EXT-SHAFT                  | Replacement extension shaft for Shimpo DT series handheld tachometers, 3-1/2 inch length       |       |
| DT-FPM-6                   | Replacement measuring wheel for Shimpo DT series tachometers, 6 inch circumference             |       |
| DT-FPM-12                  | Measuring wheel for Shimpo DT series handheld tachometers,<br>12 inch circumference            |       |
| DT-FUNNEL                  | Replacement standard funnel adapter for Shimpo DT series tachometers, 1/2 inch diameter        | ·     |