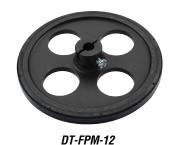

### **Accessories**

tTTE-72

| DT-100A Series Accessories |                                                                                                |       |
|----------------------------|------------------------------------------------------------------------------------------------|-------|
| Part Number                | Description                                                                                    | Price |
| DT-CONE                    | Replacement standard cone adapter for Shimpo DT series handheld tachometers, 1/2 inch diameter |       |
| EXT-SHAFT                  | Replacement extension shaft for Shimpo DT series handheld tachometers, 3-1/2 inch length       |       |
| DT-FPM-6                   | Replacement measuring wheel for Shimpo DT series tachometers, 6 inch circumference             |       |
| DT-FPM-12                  | Measuring wheel for Shimpo DT series handheld tachometers,<br>12 inch circumference            |       |
| DT-FUNNEL                  | Replacement standard funnel adapter for Shimpo DT series tachometers, 1/2 inch diameter        | ·     |

#### **Accessories**

| DT-200LR Series Accessories |                                                                                                                           |       |
|-----------------------------|---------------------------------------------------------------------------------------------------------------------------|-------|
| Part Number                 | Description                                                                                                               | Price |
| DT-CONE                     | Replacement standard cone adapter for Shimpo DT series handheld tachometers, 1/2 inch diameter                            |       |
| DT-ADP-200LR                | Replacement contact adapter for Shimpo DT-205LR or DT-207LR handheld tachometers                                          |       |
| EXT-SHAFT                   | Replacement extension shaft for Shimpo DT series handheld tachometers, 3-1/2 inch length                                  |       |
| DT-FPM-6                    | Replacement measuring wheel for Shimpo DT series tachometers, 6 inch circumference                                        |       |
| DT-FPM-12                   | Measuring wheel for Shimpo DT series handheld tachometers, 12 inch circumference                                          |       |
| DT-FUNNEL                   | Replacement standard funnel adapter for Shimpo DT series tachometers, 1/2 inch diameter                                   |       |
| DT-TAB                      | Reflective tabs, sheet of (35) 1/2-inch squares, for use with Shimpo DT-205LR, DT-207LR and PT-110 handheld tachometers   |       |
| DT-TAPE                     | Replacement reflective tape strip, 1 x 7-3/4 inch, for use with Shimpo DT-205LR, DT-207LR and PT-110 handheld tachometers |       |