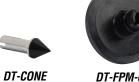

### **Accessories**

tTTE-72

| DT-100A Series Accessories |                                                                                                |       |
|----------------------------|------------------------------------------------------------------------------------------------|-------|
| Part Number                | Description                                                                                    | Price |
| DT-CONE                    | Replacement standard cone adapter for Shimpo DT series handheld tachometers, 1/2 inch diameter |       |
| EXT-SHAFT                  | Replacement extension shaft for Shimpo DT series handheld tachometers, 3-1/2 inch length       |       |
| DT-FPM-6                   | Replacement measuring wheel for Shimpo DT series tachometers, 6 inch circumference             |       |
| DT-FPM-12                  | Measuring wheel for Shimpo DT series handheld tachometers,<br>12 inch circumference            |       |
| DT-FUNNEL                  | Replacement standard funnel adapter for Shimpo DT series tachometers, 1/2 inch diameter        | ·     |