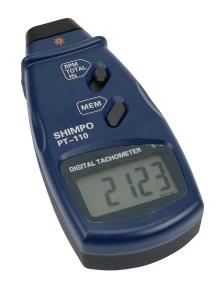

#### PT-110 Non-Contact Laser Tachometer

The Shimpo Model PT-110 Non-Contact Laser Tachometer is a simple-to-use, ergonomic, rugged test instrument that operates with optical laser technology. This velocity analyzing and measuring device is ideal for rotational machine inspection and process speed analysis. The PT-110 features a large backlit LCD screen that provides clear viewing in any environment. Users can obtain results in either Hertz or RPM, as well as Total counts with the simple selection switch. During testing, the unit automatically saves maximum, minimum, last recorded values and up to 96 logged data readings. The compact, lightweight PT-110 Tachometer comes standard with reflective tape, 3 AAA batteries and protective carrying case.

#### **Features**

- Measures RPM, Hz or Total by simple adjusting selector switch
- Lightweight, ergonomic design allows comfortable long term usage
- Large, backlit LCD for easy viewing in both bright and dim environments
- Automatically records Maximum, Minimum, Last Value as well as up to 96 data points during testing. Quickly review after testing by pushing the MEM button.
- Laser operation shows point of measurement for easy aiming on equipment

PT-110

| P                     | T-110 Specifications                                                                                                                                       |
|-----------------------|------------------------------------------------------------------------------------------------------------------------------------------------------------|
| Display Range         | 2.5 - 99,999 RPM; 0.05 - 1666 Hz; 1 - 99999 Count                                                                                                          |
| Resolution            | 0.1 RPM (2.5 - 999.9 RPM)<br>1 RPM (above 1000 RPM)<br>0.01 Hz (0.05 - 99.99 Hz)<br>0.1 Hz (above 100 Hz)                                                  |
| Display               | 5 digit, 0.7 in. (18 mm) LCD                                                                                                                               |
| Accuracy              | ± 0.05% + 1 digit                                                                                                                                          |
| Sampling Time         | 0.8 second (over 60 RPM)                                                                                                                                   |
| Detection             | Laser                                                                                                                                                      |
| Measuring Distance    | 2 - 20 in. (50 - 500 mm)                                                                                                                                   |
| Memory                | Automatically stores Maximum (UP), Minimum (DN), last value (LA) and up to 96 readings for review. Maximum speed for reading storage is every 0.8 seconds. |
| Dimensions            | 6.1 in. L x 2.8 in. W x 1.4 in. H<br>(155 mm x 70 mm x 35 mm)                                                                                              |
| Power                 | (3) AAA 1.5V batteries                                                                                                                                     |
| Enclosure             | ABS plastic housing                                                                                                                                        |
| Operating Temperature | 32 - 104 °F (0 - 40 °C)                                                                                                                                    |
| Weight                | 0.4 lb (181 g)                                                                                                                                             |
| Agency Approvals      | N/A                                                                                                                                                        |
| Included Accessories  | (3) AAA alkaline batteries, protective carrying case,<br>reflective tape.                                                                                  |