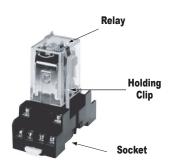

## **Holding Clips**

Holding clips for the QL2, QL4, QM2 and QM4 series relays can be removed by pushing the side of the inserting hole with a sharp object.

Note: Order sockets separately; holding clips are included with sockets.

Insert holding clip into the slots provided on the socket.

www.automationdirect.com Relays and Timers tREL-18