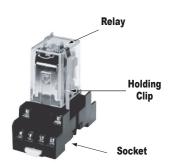

## **Holding Clips**

Holding clips for the QL2, QL4, QM2 and QM4 series relays can be removed by pushing the side of the inserting hole with a sharp object.

Note: Order sockets separately; holding clips are included with sockets.

Insert holding clip into the slots provided on the socket.

www.automationdirect.com Relays and Timers