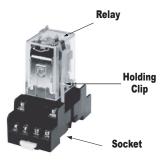

## **Holding Clips**

Holding clips for the QL2, QL4, QM2 and QM4 series relays can be removed by pushing the side of the inserting hole with a sharp object.

## Note: Order sockets separately; holding clips are included with sockets.

Insert holding clip into the slots provided on the socket.