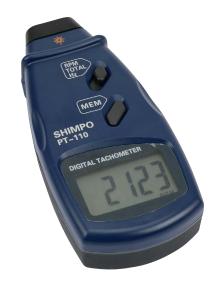

## PT-110 Non-Contact Laser Tachometer

The Shimpo Model PT-110 Non-Contact Laser Tachometer is a simple-to-use, ergonomic, rugged test instrument that operates with optical laser technology. This velocity analyzing and measuring device is ideal for rotational machine inspection and process speed analysis. The PT-110 features a large backlit LCD screen that provides clear viewing in any environment. Users can obtain results in either Hertz or RPM, as well as Total counts with the simple selection switch. During testing, the unit automatically saves maximum, minimum, last recorded values and up to 96 logged data readings. The compact, lightweight PT-110 Tachometer comes standard with reflective tape, 3 AAA batteries and protective carrying case.

## **Features**

- Measures RPM, Hz or Total by simple adjusting selector switch
- Lightweight, ergonomic design allows comfortable long term usage
- Large, backlit LCD for easy viewing in both bright and dim environments
- Automatically records Maximum, Minimum, Last Value as well as up to 96 data points during testing. Quickly review after testing by pushing the MEM button.
- Laser operation shows point of measurement for easy aiming on equipment