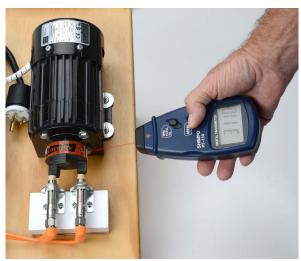

## PT-110 Non-Contact Laser Tachometer

The Shimpo Model PT-110 Non-Contact Laser Tachometer is a simple-to-use, ergonomic, rugged test instrument that operates with optical laser technology. This velocity analyzing and measuring device is ideal for rotational machine inspection and process speed analysis. The PT-110 features a large backlit LCD screen that provides clear viewing in any environment. Users can obtain results in either Hertz or RPM, as well as Total counts with the simple selection switch. During testing, the unit automatically saves maximum, minimum, last recorded values and up to 96 logged data readings. The compact, lightweight PT-110 Tachometer comes standard with reflective tape, 3 AAA batteries and protective carrying case.

## **Features**

- Measures RPM, Hz or Total by simple adjusting selector switch
- Lightweight, ergonomic design allows comfortable long term usage
- Large, backlit LCD for easy viewing in both bright and dim environments
- Automatically records Maximum, Minimum, Last Value as well as up to 96 data points during testing. Quickly review after testing by pushing the MEM button.
- Laser operation shows point of measurement for easy aiming on equipment

PT-110

| PT-110 Specifications |                                                                                                                                                            |  |  |  |
|-----------------------|------------------------------------------------------------------------------------------------------------------------------------------------------------|--|--|--|
| Display Range         | 2.5 - 99,999 RPM; 0.05 - 1666 Hz; 1 - 99999 Count                                                                                                          |  |  |  |
| Resolution            | 0.1 RPM (2.5 - 999.9 RPM)<br>1 RPM (above 1000 RPM)<br>0.01 Hz (0.05 - 99.99 Hz)<br>0.1 Hz (above 100 Hz)                                                  |  |  |  |
| Display               | 5 digit, 0.7 in. (18 mm) LCD                                                                                                                               |  |  |  |
| Accuracy              | ± 0.05% + 1 digit                                                                                                                                          |  |  |  |
| Sampling Time         | 0.8 second (over 60 RPM)                                                                                                                                   |  |  |  |
| Detection             | Laser                                                                                                                                                      |  |  |  |
| Measuring Distance    | 2 - 20 in. (50 - 500 mm)                                                                                                                                   |  |  |  |
| Memory                | Automatically stores Maximum (UP), Minimum (DN), last value (LA) and up to 96 readings for review. Maximum speed for reading storage is every 0.8 seconds. |  |  |  |
| Dimensions            | 6.1 in. L x 2.8 in. W x 1.4 in. H<br>(155 mm x 70 mm x 35 mm)                                                                                              |  |  |  |
| Power                 | (3) AAA 1.5V batteries                                                                                                                                     |  |  |  |
| Enclosure             | ABS plastic housing                                                                                                                                        |  |  |  |
| Operating Temperature | 32 - 104 °F (0 - 40 °C)                                                                                                                                    |  |  |  |
| Weight                | 0.4 lb (181 g)                                                                                                                                             |  |  |  |
| Agency Approvals      | N/A                                                                                                                                                        |  |  |  |
| Included Accessories  | (3) AAA alkaline batteries, protective carrying case, reflective tape.                                                                                     |  |  |  |