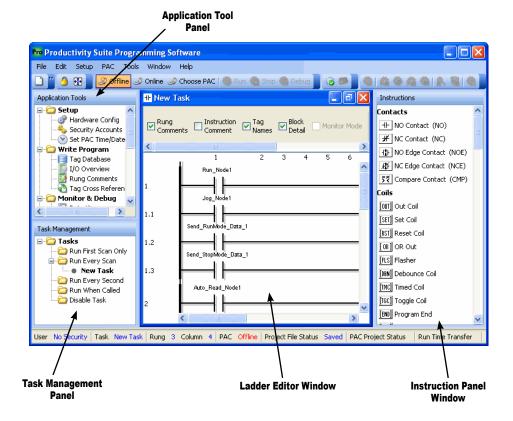

#### Main window

The Main Window is displayed when the program opens. It is divided into Menus, Toolbars, and Windows that work together to make project development as simple as possible.