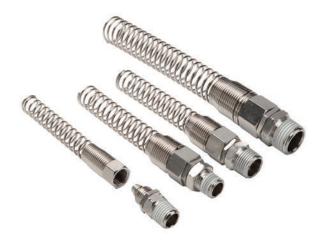

## Nylon Coiled Hose Kit Accessories

| Nylon Coiled Hose Kit Accessories* |       |                                                                                                                                |                            |
|------------------------------------|-------|--------------------------------------------------------------------------------------------------------------------------------|----------------------------|
| Part Number                        | Price | Description                                                                                                                    | Package<br>Weight<br>(lbs) |
| HS14-14M-R                         |       | NITRA pneumatic hose fitting, replacement, nickel-plated brass, 1/4 inch inside diameter, 1/4 inch male NPT swivel connections | 0.1                        |
| HS38-14M-R                         |       | NITRA pneumatic hose fitting, replacement, nickel-plated brass, 3/8 inch inside diameter, 1/4 inch male NPT swivel connections | 0.2                        |
| HS38-38M-R                         |       | NITRA pneumatic hose fitting, replacement, nickel-plated brass, 3/8 inch inside diameter, 3/8 inch male NPT swivel connections | 0.2                        |
| HS12-12M-R                         |       | NITRA pneumatic hose fitting, replacement, nickel-plated brass, 1/2 inch inside diameter, 1/2 inch male NPT swivel connections | 0.3                        |