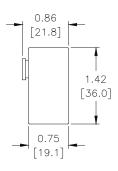

### **Dimensions**

#### inches [mm]

### **Dimensions**

inches [mm]

Part No. BVPS-BP

0.75

Part No. BVM-4BPx

See our website www.AutomationDirect.com for complete Engineering drawings.