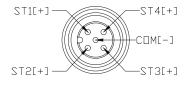

## Wiring

For the BVS-4 Control Distribution Block use one of the following cable part numbers:

7000-12241-2150300

7000-12361-2150300

7000-12241-2150500

7000-12361-2150500

7000-12241-2151000

7000-12361-2151000