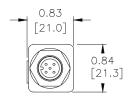

scription                                                                                           | Dimension "A"<br>in [mm] | Price | Weight (lbs) |  |
| BVPS-2                                   | NITRA control distribution block, AC/DC, 2 stations, M12 connector. For use with BVS-4 series valves. | 2.60 [66.0]              |       | 0.2          |  |
| BVPS-3                                   | NITRA control distribution block, AC/DC, 3 stations, M12 connector. For use with BVS-4 series valves. | 3.43 [87.0]              |       | 0.3          |  |
| BVPS-4                                   | NITRA control distribution block, AC/DC, 4 stations, M12 connector. For use with BVS-4 series valves. | 4.25 [108.0]             |       | 0.3          |  |

### **Dimensions**

#### inches [mm]





## Wiring







For the BVS-4 Control Distribution Block use one of the following cable part numbers:

7000-12241-2150300

7000-12361-2150300

7000-12241-2150500

7000-12361-2150500

7000-12241-2151000

7000-12361-2151000

For further details see the wiring-solutions section of our catalog or our website www.AutomationDirect.com

See our website www.AutomationDirect.com for complete Engineering drawings.





# **BVS-4 Series Control Distribution Blocks**

# **BVS-4 Series Control Distribution Blocks Accessories**



BVPS-BP

| AVPS Series Control Distribution Blocks Accessories |                                                                                      |       |              |  |  |
|-----------------------------------------------------|------------------------------------