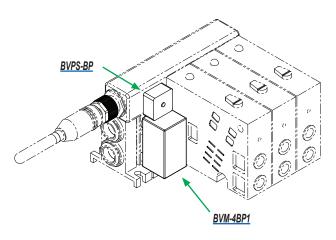

# **BVS-4 Series Control Distribution Blocks Accessories**

BVPS-BP

| AVPS Series Control Distribution Blocks Accessories |                                                                                      |       |              |  |  |
|-----------------------------------------------------|--------------------------------------------------------------------------------------|-------|--------------|--|--|
| Part No.                                            | Description                                                                          | Price | Weight (lbs) |  |  |
| BVPS-BP                                             | NITRA blanking plug, for use with BVPS series control distribution blocks.           |       | 0.1          |  |  |
| BVM-4BP1                                            | NITRA blanking plug, fiberglass reinforced plastic. For use with BVM-4x25 manifolds. |       | 0.1          |  |  |
| BVM-4BP2                                            | NITRA blanking plug, fiberglass reinforced plastic. For use with BVM-4x6M manifolds. |       | 0.1          |  |  |

BVM-4BP1