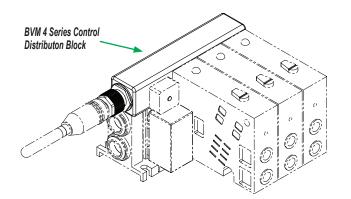

# **BVS-4 Series Control Distribution Blocks**

NITRA pneumatic control distribution blocks are a convenient way to connect a bank of valves to a controller. Replace a bundle of solenoid cables with one 5-pole M12 cable. Each block matches up with a manifold of two to four stations.

#### **Features**

- Single 5-pole M12 wiring connection
- IP 65 rating
- 2 to 4 stations

Part No. BVPS-4

| BVS-4 Series Control Distribution Blocks |                                                                                                       |                          |       |              |  |
|------------------------------------------|-------------------------------------------------------------------------------------------------------|--------------------------|-------|--------------|--|
| Part No.                                 | Description                                                                                           | Dimension "A"<br>in [mm] | Price | Weight (lbs) |  |
| BVPS-2                                   | NITRA control distribution block, AC/DC, 2 stations, M12 connector. For use with BVS-4 series valves. | 2.60 [66.0]              |       | 0.2          |  |
| BVPS-3                                   | NITRA control distribution block, AC/DC, 3 stations, M12 connector. For use with BVS-4 series valves. | 3.43 [87.0]              |       | 0.3          |  |
| BVPS-4                                   | NITRA control distribution block, AC/DC, 4 stations, M12 connector. For use with BVS-4 series valves. | 4.25 [108.0]             |       | 0.3          |  |