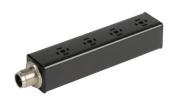

# **BVS-4 Series Control Distribution Blocks**

NITRA pneumatic control distribution blocks are a convenient way to connect a bank of valves to a controller. Replace a bundle of solenoid cables with one 5-pole M12 cable. Each block matches up with a manifold of two to four stations.

#### **Features**

- Single 5-pole M12 wiring connection
- IP 65 rating
- 2 to 4 stations

Part No. BVPS-4

| BVS-4 Series Control Distribution Blocks |                                                                                                       |                          |       |              |  |
|------------------------------------------|-------------------------------------------------------------------------------------------------------|--------------------------|-------|--------------|--|
| Part No.                                 | Description                                                                                           | Dimension "A"<br>in [mm] | Price | Weight (lbs) |  |
| BVPS-2                                   | NITRA control distribution block, AC/DC, 2 stations, M12 connector. For use with BVS-4 series valves. | 2.60 [66.0]              |       | 0.2          |  |
| BVPS-3                                   | NITRA control distribution block, AC/DC, 3 stations, M12 connector. For use with BVS-4 series valves. | 3.43 [87.0]              |       | 0.3          |  |
| BVPS-4                                   | NITRA control distribution block, AC/DC, 4 stations, M12 connector. For use with BVS-4 series valves. | 4.25 [108.0]             |       | 0.3          |  |