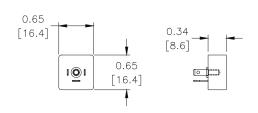

### **Dimensions**

#### inches [mm]

### **Dimensions**

inches [mm]

Part No. BVPS-BP

0.75

Part No. BVM-4BPx

See our website www.AutomationDirect.com for complete Engineering drawings.