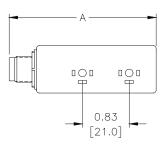

### **Dimensions**

#### inches [mm]

#### **Features**

- Single 5-pole M12 wiring connection
- IP 65 rating
- 2 to 4 stations

Part No. BVPS-4

| BVS-4 Series Control Distribution Blocks |                                                                                                       |                          |       |              |  |
|------------------------------------------|-------------------------------------------------------------------------------------------------------|--------------------------|-------|--------------|--|
| Part No.                                 | Description                                                                                           | Dimension "A"<br>in [mm] | Price | Weight (lbs) |  |
| BVPS-2                                   | NITRA control distribution block, AC/DC, 2 stations, M12 connector. For use with BVS-4 series valves. | 2.60 [66.0]              |       | 0.2          |  |
| BVPS-3                                   | NITRA control distribution block, AC/DC, 3 stations, M12 connector. For use with BVS-4 series valves. | 3.43 [87.0]              |       | 0.3          |  |
| BVPS-4                                   | NITRA control distribution block, AC/DC, 4 stations, M12 connector. For use with BVS-4 series valves. | 4.25 [108.0]             |       | 0.3          |  |