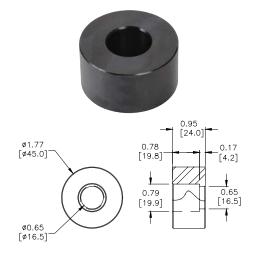

## **Features**

- Compact design
- Manually actuated pistol grip
- 50kN (11,000 lbf) of punching force
- Use with RUKO knockout punches, sold separately.

| RUKO Hydraulic Knockout Punch Kit |       |                                                                                                                                            |
|-----------------------------------|-------|--------------------------------------------------------------------------------------------------------------------------------------------|
| Part #                            | Price | Description                                                                                                                                |
| 109101                            |       | RUKO compact hydraulic punch, manual, pistol-grip, 50kN (11,000 lbf). Distance sleeve, adapter bolts and heavy-duty plastic case included. |
| Spare Parts                       |       |                                                                                                                                            |
| <u>109000</u>                     |       | RUKO distance sleeve, replacement. For use with 109101.                                                                                    |
| <u>109110</u>                     |       | RUKO adapter bolt, replacement, MF 10 x 1.0 x 52, 3/4 UNF. For use with punches having MF 10 x 1.0 threads.                                |
| 109112                            |       | RUKO adapter bolt, replacement, MF 12 x 1.5 x 60, 3/4 UNF. For use with punches having MF 12 x 1.5 threads.                                |
| <u>109116</u>                     |       | RUKO adapter bolt, replacement, MF 16 x 1.5 x 70, 3/4 UNF. For use with punches having MF 16 x 1.5 threads.                                |