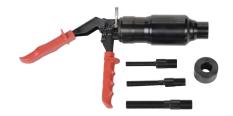

## Hydraulic Knockout Punch Kit

RUKO's squeeze activated hydraulic knockout punch kit allows a user to quickly and precisely punch clean holes in sheet metal and plastic up to 5/32 inch thick. For use with RUKO knockout punches, sold separately.

## **Features**

- Compact design
- Manually actuated pistol grip
- 50kN (11,000 lbf) of punching force
- Use with RUKO knockout punches, sold separately.

| RUKO Hydraulic Knockout Punch Kit |       |                                                                                                                                            |
|-----------------------------------|-------|--------------------------------------------------------------------------------------------------------------------------------------------|
| Part #                            | Price | Description                                                                                                                                |
| 109101                            |       | RUKO compact hydraulic punch, manual, pistol-grip, 50kN (11,000 lbf). Distance sleeve, adapter bolts and heavy-duty plastic case included. |
| Spare Parts                       |       |                                                                                                                                            |
| <u>109000</u>                     |       | RUKO distance sleeve, replacement. For use with 109101.                                                                                    |
| <u>109110</u>                     |       | RUKO adapter bolt, replacement, MF 10 x 1.0 x 52, 3/4 UNF. For use with punches having MF 10 x 1.0 threads.                                |
| 109112                            |       | RUKO adapter bolt, replacement, MF 12 x 1.5 x 60, 3/4 UNF. For use with punches having MF 12 x 1.5 threads.                                |
| <u>109116</u>                     |       | RUKO adapter bolt, replacement, MF 16 x 1.5 x 70, 3/4 UNF. For use with punches having MF 16 x 1.5 threads.                                |