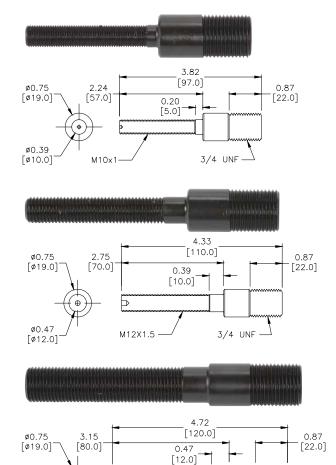

## **Features**

- Compact design
- Manually actuated pistol grip
- 50kN (11,000 lbf) of punching force
- Use with RUKO knockout punches, sold separately.

| RUKO Hydraulic Knockout Punch Kit |       |                                                                                                                                            |
|-----------------------------------|-------|--------------------------------------------------------------------------------------------------------------------------------------------|
| Part #                            | Price | Description                                                                                                                                |
| 109101                            |       | RUKO compact hydraulic punch, manual, pistol-grip, 50kN (11,000 lbf). Distance sleeve, adapter bolts and heavy-duty plastic case included. |
| Spare Parts                       |       |                                                                                                                                            |
| <u>109000</u>                     |       | RUKO distance sleeve, replacement. For use with 109101.                                                                                    |
| <u>109110</u>                     |       | RUKO adapter bolt, replacement, MF 10 x 1.0 x 52, 3/4 UNF. For use with punches having MF 10 x 1.0 threads.                                |
| 109112                            |       | RUKO adapter bolt, replacement, MF 12 x 1.5 x 60, 3/4 UNF. For use with punches having MF 12 x 1.5 threads.                                |
| <u>109116</u>                     |       | RUKO adapter bolt, replacement, MF 16 x 1.5 x 70, 3/4 UNF. For use with punches having MF 16 x 1.5 threads.                                |

M16X1.5

3/4 UNF