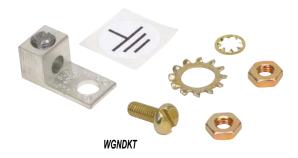

## **Enclosure Grounding**

Grounding kits or straps can be used to ensure proper electrical grounding.

| Grounding Kit | Price | Description                                                                                                                                                                                            | Wt.<br>[lb] |
|---------------|-------|--------------------------------------------------------------------------------------------------------------------------------------------------------------------------------------------------------|-------------|
| <u>WGNDKT</u> | _     | Wiegmann field grounding kit, required for CSA certification on RSC (NEMA 3R) and SC (NEMA 1) series enclosures. Includes aluminum grounding lug and mounting hardware. Accepts wire size up to 5 AWG. | <1          |
| WGS1008       | _     | Wiegmann enclosure grounding strap, 8 inch length. Wire size: 10AWG                                                                                                                                    | <1          |
| WGS1016       | _     | Wiegmann enclosure grounding strap, 16 inch length. Wire size: 10AWG                                                                                                                                   | <1          |