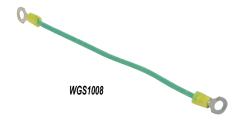

## **Enclosure Grounding**

Grounding kits or straps can be used to ensure proper electrical grounding.

| Grounding Kit | Price | Description                                                                                                                                                                                            | Wt.<br>[lb] |
|---------------|-------|--------------------------------------------------------------------------------------------------------------------------------------------------------------------------------------------------------|-------------|
| <u>WGNDKT</u> | _     | Wiegmann field grounding kit, required for CSA certification on RSC (NEMA 3R) and SC (NEMA 1) series enclosures. Includes aluminum grounding lug and mounting hardware. Accepts wire size up to 5 AWG. | <1          |
| WGS1008       | _     | Wiegmann enclosure grounding strap, 8 inch length. Wire size: 10AWG                                                                                                                                    | <1          |
| WGS1016       | _     | Wiegmann enclosure grounding strap, 16 inch length. Wire size: 10AWG                                                                                                                                   | <1          |