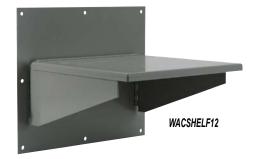

## **Folding Shelf**

Designed to support equipment that is used to install and maintain electrical components in an enclosure.

When not in use, the shelf folds down and projects only one inch.

| Folding Shelf                             | Price   | Description                                                                                                                                                                                           | Shelf Dimensions    | Wt.<br>[lb] |  |  |
|-------------------------------------------|---------|-------------------------------------------------------------------------------------------------------------------------------------------------------------------------------------------------------|---------------------|-------------|--|--|
| WACSHELF12                                | Retired | Wiegmann enclosure folding shelf, 12 x 12.00in [51mm], heavy gauge steel, ANSI 61 gray powder coat finish. Includes mounting hardware. Installs inside or outside of enclosure. Weight limit: 35 lbs. | 12 x 12 [305 x 305] | 18          |  |  |
| WACSHELF18                                | Retired | Wiegmann enclosure folding shelf, 18 x 18 inch, heavy gauge steel,<br>ANSI 61 gray powder coat finish. Includes mounting hardware. Installs<br>inside or outside of enclosure. Weight limit: 35 lbs.  | 18 x 18 [457 x 457] | 23          |  |  |
| Note: Dimensions in inches [millimeters]. |         |                                                                                                                                                                                                       |                     |             |  |  |