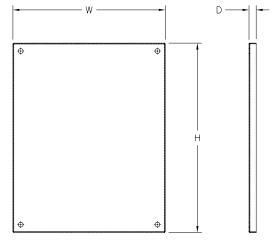

## Shipping Schedule

Same day 1 - 5 days 1 - 7 days 1 - 15 days 1 - 20 days Color indicates shipping lead time in business days.

| Accessory Panels for WC14 Operator<br>Consoles                        |         |                                         |                  |
|-----------------------------------------------------------------------|---------|-----------------------------------------|------------------|
| Part Number                                                           | Price   | Panel Size HxWxD                        | Subpanel<br>Type |
| <u>WC14P1</u>                                                         | Retired | 22.00 x 19.75 x 2.69 [559 x 502 x 68]   | Swing            |
| <u>WC14P2</u>                                                         | Retired | 22.00 x 17.00 x 0.813 [559 x 432 x 21]  | Half             |
| WC14P3                                                                | Retired | 42.25 x 17.00 x 0.81 [1073 x 432 x 21]  | Full             |
| WC1436P1                                                              | Retired | 22.00 x 31.69 x 2.75 [559 x 805 x 70]   | Swing            |
| WC1436P2                                                              | Retired | 22.00 x 29 x 0.81 [559 x 737 x 21]      | Half             |
| WC1436P3                                                              | Retired | 42.25 x 29.00 x 0.81 [1073 x 737 x 21]  | Full             |
| WC1448P2                                                              | Retired | 22.00 x 41.00 x 0.81 [559 x 1041 x 21]  | Half             |
| WC1448P3                                                              | Retired | 42.25 x 41.00 x 0.81 [1073 x 1041 x 21] | Full             |
| WC1460P2                                                              | Retired | 22.00 x 53.00 x 0.81 [559 x 1346 x 21]  | Half             |
| WC1460P3                                                              | Retired | 42.25 x 53.00 x 0.81 [1073 x 1346 x 21] | Full             |
| Note: Letters in table correspond to letters on dimensional drawings. |         |                                         |                  |

## Dimensions

Swing-Out Subpanel

Full or Half Subpanel