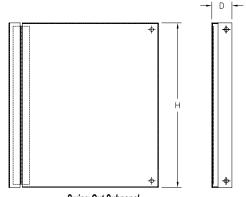

## Shipping Schedule

Same day 1 - 5 days 1 - 7 days 1 - 15 days 1 - 20 days Color indicates shipping lead time in business days.

| Accessory Panels for WC14 Operator<br>Consoles                        |         |                                         |                  |
|-----------------------------------------------------------------------|---------|-----------------------------------------|------------------|
| Part Number                                                           | Price   | Panel Size HxWxD                        | Subpanel<br>Type |
| <u>WC14P1</u>                                                         | Retired | 22.00 x 19.75 x 2.69 [559 x 502 x 68]   | Swing            |
| <u>WC14P2</u>                                                         | Retired | 22.00 x 17.00 x 0.813 [559 x 432 x 21]  | Half             |
| WC14P3                                                                | Retired | 42.25 x 17.00 x 0.81 [1073 x 432 x 21]  | Full             |
| WC1436P1                                                              | Retired | 22.00 x 31.69 x 2.75 [559 x 805 x 70]   | Swing            |
| WC1436P2                                                              | Retired | 22.00 x 29 x 0.81 [559 x 737 x 21]      | Half             |
| WC1436P3                                                              | Retired | 42.25 x 29.00 x 0.81 [1073 x 737 x 21]  | Full             |
| WC1448P2                                                              | Retired | 22.00 x 41.00 x 0.81 [559 x 1041 x 21]  | Half             |
| WC1448P3                                                              | Retired | 42.25 x 41.00 x 0.81 [1073 x 1041 x 21] | Full             |
| WC1460P2                                                              | Retired | 22.00 x 53.00 x 0.81 [559 x 1346 x 21]  | Half             |
| WC1460P3                                                              | Retired | 42.25 x 53.00 x 0.81 [1073 x 1346 x 21] | Full             |
| Note: Letters in table correspond to letters on dimensional drawings. |         |                                         |                  |

## Dimensions

Swing-Out Subpanel

Full or Half Subpanel