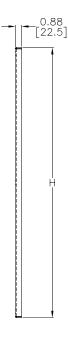

| Subpanels for Two-door Floor-Mount Enclosures |             |                  |         |                                |                             |
|-----------------------------------------------|-------------|------------------|---------|--------------------------------|-----------------------------|
| Painted Steel                                 | Price       | Galvanized       | Price   | Nominal Enclosure Size<br>HxW* | Subpanel Size AxB           |
| NPDD4242                                      | -           | NPDD4242G        | Retired | 42 x 42                        | 39.00 x 39.00 [991 x 991]   |
| NPDD4260                                      | Retired     | NPDD4260G        | Retired | 42 x 60                        | 38.00 x 56.00 [965 x 1422]  |
| NPDD4842                                      | -           | NPDD4842G        | Retired | 48 x 42                        | 45.00 x 39.00 [1143 x 991]  |
| NPDD4848                                      | Γ - Τ       | NPDD4848G        | Retired | 48 x 48                        | 44.00 x 44.00 [1118 x 1118] |
| NPDD5442                                      | Γ - Τ       | NPDD5442G        | Retired | 54 x 42                        | 50.00 x 38.00 [1270 x 965]  |
| NPDD6048                                      | [ - ]       | NPDD6048G        | Retired | 60 x 48                        | 44.00 x 56.00 [1118 x 1422] |
| NPDD6060                                      |             | NPDD6060G        | Retired | 60 x 60                        | 56.00 x 56.00 [1422 x 1422] |
| NPDD7260                                      | [ - ]       | <u>NPDD7260G</u> | Retired | 72 x 60                        | 56.00 x 68.00 [1422 x 1727] |
| NPDD7272                                      | <pre></pre> | _                | _       | 72 x 72                        | 68.00 x 68.00 [1727 x 1727] |

Letters in table correspond to letters on dimensional drawing.
\*Some floor-mount enclosures may be up to 2 in [51 mm] taller than height listed in this table.

Disconnect enclosures will be up to 2 in [51 mm] wider than width dimensions listed in this table.