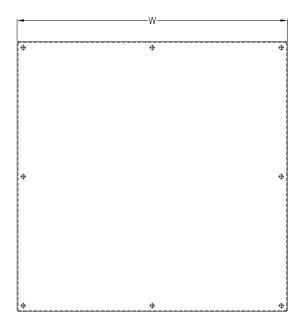

| Subpanels for Two-door Floor-Mount Enclosures |             |                  |         |                                |                             |
|-----------------------------------------------|-------------|------------------|---------|--------------------------------|-----------------------------|
| Painted Steel                                 | Price       | Galvanized       | Price   | Nominal Enclosure Size<br>HxW* | Subpanel Size AxB           |
| NPDD4242                                      | -           | NPDD4242G        | Retired | 42 x 42                        | 39.00 x 39.00 [991 x 991]   |
| NPDD4260                                      | Retired     | NPDD4260G        | Retired | 42 x 60                        | 38.00 x 56.00 [965 x 1422]  |
| NPDD4842                                      | -           | NPDD4842G        | Retired | 48 x 42                        | 45.00 x 39.00 [1143 x 991]  |
| NPDD4848                                      | Γ - Τ       | NPDD4848G        | Retired | 48 x 48                        | 44.00 x 44.00 [1118 x 1118] |
| NPDD5442                                      | Γ - Τ       | NPDD5442G        | Retired | 54 x 42                        | 50.00 x 38.00 [1270 x 965]  |
| NPDD6048                                      | [ - ]       | NPDD6048G        | Retired | 60 x 48                        | 44.00 x 56.00 [1118 x 1422] |
| NPDD6060                                      |             | NPDD6060G        | Retired | 60 x 60                        | 56.00 x 56.00 [1422 x 1422] |
| NPDD7260                                      | [ - ]       | <u>NPDD7260G</u> | Retired | 72 x 60                        | 56.00 x 68.00 [1422 x 1727] |
| NPDD7272                                      | <pre></pre> | _                | _       | 72 x 72                        | 68.00 x 68.00 [1727 x 1727] |

Letters in table correspond to letters on dimensional drawing.
\*Some floor-mount enclosures may be up to 2 in [51 mm] taller than height listed in this table.

Disconnect enclosures will be up to 2 in [51 mm] wider than width dimensions listed in this table.