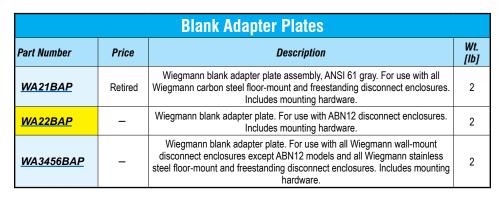

## **Blank Adapter Plates**

These adapter plates are used to cover flange cutouts in disconnect enclosures when disconnects are not installed. This greatly increases the versatility of the disconnect enclosures, enabling them to also be used as regular 12 enclosures.

Wiegmann blank adapter plates are made from heavy gauge steel, with oil-resistant gasket to maintain the dust-tight and oil-tight qualities of the enclosure. All blank adapter plates are painted ANSI 61 gray polyester powder. All necessary mounting hardware and instructions are included.