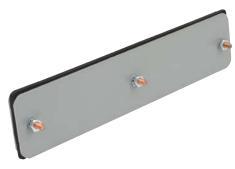

## **Blank Adapter Plates**

These adapter plates are used to cover flange cutouts in disconnect enclosures when disconnects are not installed. This greatly increases the versatility of the disconnect enclosures, enabling them to also be used as regular 12 enclosures.

Wiegmann blank adapter plates are made from heavy gauge steel, with oil-resistant gasket to maintain the dust-tight and oil-tight qualities of the enclosure. All blank adapter plates are painted ANSI 61 gray polyester powder. All necessary mounting hardware and instructions are included.