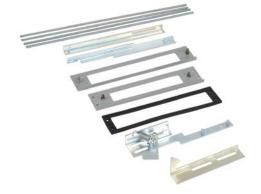

## **Operator Adapter Plates**

An operator adapter plate is required to install a disconnect in all Wiegmann WA series enclosures with a universal flange cutout. Operator adapters include an adapter plate and additional parts used to interlock the enclosure door with the disconnect operating mechanism. Panel drilling and installation instructions are furnished with each adapter. Each brand and type of disconnect requires a different operator adapter. It is important to select the proper operator adapter and enclosure for the disconnect that you have selected.

| Operator Adapter Plates |         |                                                                                                                                                                                                        |             |
|-------------------------|---------|--------------------------------------------------------------------------------------------------------------------------------------------------------------------------------------------------------|-------------|
| Part Number             | Price   | Description                                                                                                                                                                                            | Wt.<br>[lb] |
| WA21ABA                 | Retired | Wiegmann operator adapter plate, for use with Allen-Bradley 1494F and 1494D series devices                                                                                                             | 3           |
| WA21ABVA                | Retired | Wiegmann operator adapter plate, for use with Allen-Bradley 1494V, 140U, 1494C, 194RC series devices                                                                                                   |             |
| WA21CHVA                | -       | Wiegmann operator adapter plate, for use with Eaton/Cutler<br>Hammer flange mounted handle mechanisms type C371,<br>Eaton Flex-Shaft F0S03C, F1S03/06C F3S03C, F4S04C, and<br>ABB Controls disconnects | 2           |
| WA21FUFA                | -       | Wiegmann operator adapter plate, for use with Fuji Electric BW9F series disconnects                                                                                                                    | 3           |
| WA21GETDA               | Retired | Wiegmann operator adapter plate, for use with General<br>Electric STDA series disconnects                                                                                                              |             |
| WA21ITE                 | Retired | Wiegmann operator adapter plate, for use with Siemens ITE<br>Max-Flex series disconnects                                                                                                               | 2           |
| WA21SDA                 |         | Wiegmann operator adapter plate, for use with Socomec 37299002 and 37299003 disconnect handles. Also fits Schneider Square D Class 9422 disconnect handles.                                            |             |