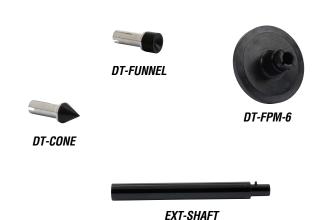

## **Accessories**

tTTE-72

| DT-100A Series Accessories |                                                                                                |       |  |
|----------------------------|------------------------------------------------------------------------------------------------|-------|--|
| Part Number                | Description                                                                                    | Price |  |
| DT-CONE                    | Replacement standard cone adapter for Shimpo DT series handheld tachometers, 1/2 inch diameter |       |  |
| EXT-SHAFT                  | Replacement extension shaft for Shimpo DT series handheld tachometers, 3-1/2 inch length       |       |  |
| DT-FPM-6                   | Replacement measuring wheel for Shimpo DT series tachometers, 6 inch circumference             |       |  |
| DT-FPM-12                  | Measuring wheel for Shimpo DT series handheld tachometers,<br>12 inch circumference            |       |  |
| DT-FUNNEL                  | Replacement standard funnel adapter for Shimpo DT series tachometers, 1/2 inch diameter        | ·     |  |