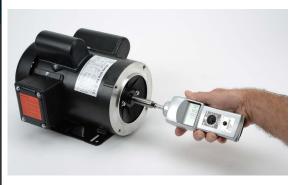

### **DT-100A Series Contact Tachometers**

The DT-100A Series Handheld Tachometers with microprocessor technology offer superior accuracy and capabilities for measuring and recording rotational speed, linear speed and linear travel. The DT-100A battery-operated tachometers feature the rugged, high quality components that have made them the benchmark in the industry. These user friendly, value-packed units offer memory storage, quick adjustment units knob, length functions, retrieval of last and maximum and minimum values. Each unit also comes standard with a free NIST certificate.\* Units are available with an LCD or vibrant red LED display.