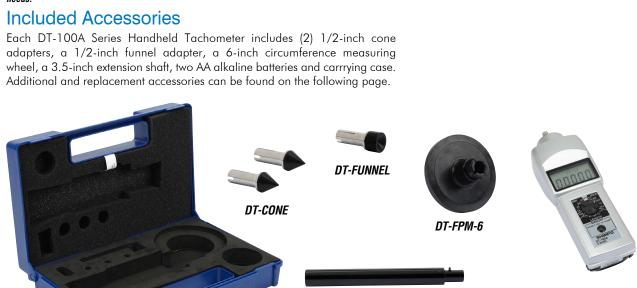

## **Accessories**

tTTE-72

| DT-100A Series Accessories |                                                                                                |       |  |
|----------------------------|------------------------------------------------------------------------------------------------|-------|--|
| Part Number                | Description                                                                                    | Price |  |
| DT-CONE                    | Replacement standard cone adapter for Shimpo DT series handheld tachometers, 1/2 inch diameter |       |  |
| EXT-SHAFT                  | Replacement extension shaft for Shimpo DT series handheld tachometers, 3-1/2 inch length       |       |  |
| DT-FPM-6                   | Replacement measuring wheel for Shimpo DT series tachometers, 6 inch circumference             |       |  |
| DT-FPM-12                  | Measuring wheel for Shimpo DT series handheld tachometers,<br>12 inch circumference            |       |  |
| DT-FUNNEL                  | Replacement standard funnel adapter for Shimpo DT series tachometers, 1/2 inch diameter        | ·     |  |