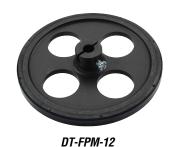

## **Accessories**

tTTE-72

| DT-100A Series Accessories |                                                                                                |       |  |
|----------------------------|------------------------------------------------------------------------------------------------|-------|--|
| Part Number                | Description                                                                                    | Price |  |
| DT-CONE                    | Replacement standard cone adapter for Shimpo DT series handheld tachometers, 1/2 inch diameter |       |  |
| EXT-SHAFT                  | Replacement extension shaft for Shimpo DT series handheld tachometers, 3-1/2 inch length       |       |  |
| DT-FPM-6                   | Replacement measuring wheel for Shimpo DT series tachometers, 6 inch circumference             |       |  |
| DT-FPM-12                  | Measuring wheel for Shimpo DT series handheld tachometers,<br>12 inch circumference            |       |  |
| DT-FUNNEL                  | Replacement standard funnel adapter for Shimpo DT series tachometers, 1/2 inch diameter        | ·     |  |