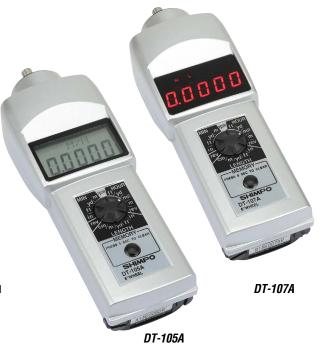

DT-105A Handheld tachometer, contact, 5-digit LCD display

DT-107A Handheld tachometer, contact, 5-digit LED display

DT-100A Series

Tachometer (DT-105A shown)

carrying case