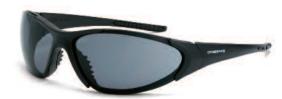

# Core Style Safety Eyewear

#### **Features**

- ANSI Z87.1.2010 rated
- 3/4 frame
- Lightweight, shatterproof, polycarbonate lenses
- De-centered cut lens for superior optical quality
- · Scratch-resistant coating
- Microfiber storage bag included with single piece part numbers only
- Accessories sold separately

SG-1864

SG-18615

SG-1821

SG-18117

SG-18146

SG-181212

SG-181813

| Core Safety Eyewear Specifications        |                                           |                  |                  |                  |             |                       |                        |               |              |  |
|-------------------------------------------|-------------------------------------------|------------------|------------------|------------------|-------------|-----------------------|------------------------|---------------|--------------|--|
| Part Number                               | SG-1864                                   | SG-1864-12       | SG-18615         | SG-18615-12      | SG-1821     | SG-18117              | SG-18146               | SG-181212     | SG-181813    |  |
| Price                                     | <>                                        | <>               | <>               | <>               | <>          | <>                    | <>                     | <>            | <>           |  |
| Pieces/package                            | 1                                         | 12               | 1                | 12               | 1           | 1                     | 1                      | 1             | 1            |  |
| Frame Color                               | Shiny Pearl<br>Gray                       | Shiny Pearl Gray | Shiny Pearl Gray | Shiny Pearl Gray | Matte Black | Crystal Brown         | Woodland<br>Brown Camo | Emerald Pearl | Mocha Brown  |  |
| Lens Color                                | Clear                                     | Clear            | Indoor/Outdoor   | Indoor/Outdoor   | Smoke       | Brown Flash<br>Mirror | Brown                  | Gold Mirror   | Brown        |  |
| Lens Features                             | Anti-fog                                  | Anti-fog         | _                | _                | _           | HD                    | HD                     | _             | HD Polarized |  |
| Material                                  |                                           |                  |                  |                  |             |                       |                        |               |              |  |
| Frame                                     | 3/4 frame, Polycarbonate with TPR Temples |                  |                  |                  |             |                       |                        |               |              |  |
| Lens                                      | Polycarbonate                             |                  |                  |                  |             |                       |                        |               |              |  |
| Nosepiece                                 | TPR (ThermoPlastic Rubber)                |                  |                  |                  |             |                       |                        |               |              |  |
| Temple Width                              | 130 mm                                    |                  |                  |                  |             |                       |                        |               |              |  |
| Light Transmission % (True tested values) | 91                                        | 91               | 50               | 50               | 18          | 20                    | 22                     | 16            | 22           |  |
| UV Blocking<br>Transmission %             | 99.9                                      |                  |                  |                  |             |                       |                        |               |              |  |
| Agency Approvals                          | ANSI Z87.1.2010                           |                  |                  |                  |             |                       |                        |               |              |  |