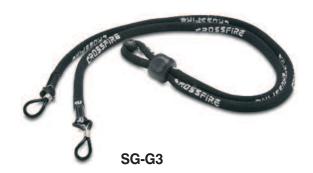

# **Safety Eyewear Accessories**

SG-CR3

SG-G4

| Safety Eyewear Accessories |                              |                                                  |                                                               |                                                                               |  |  |  |  |  |
|----------------------------|------------------------------|--------------------------------------------------|---------------------------------------------------------------|-------------------------------------------------------------------------------|--|--|--|--|--|
| Part Number                | SG-CR1                       | SG-CR3                                           | SG-G3                                                         | SG-G4                                                                         |  |  |  |  |  |
| Price                      | <>                           | <>                                               | <>                                                            | <>                                                                            |  |  |  |  |  |
| Pieces/package             | 1                            | 1                                                | 1                                                             | 1                                                                             |  |  |  |  |  |
| Description                | Black microfiber storage bag | Black cloth zipper pouch with hook and belt loop | Adjustable string cord<br>with loop ends<br>Length: 14 inches | 3/16" adjustable woven cord<br>with slip-on woven ends<br>Length: 15.5 inches |  |  |  |  |  |