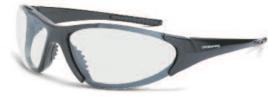

# Core Style Safety Eyewear

#### **Features**

- ANSI Z87.1.2010 rated
- 3/4 frame
- Lightweight, shatterproof, polycarbonate lenses
- De-centered cut lens for superior optical quality
- · Scratch-resistant coating
- Microfiber storage bag included with single piece part numbers only
- Accessories sold separately

SG-1864

SG-18615

SG-1821

SG-18117

SG-18146

SG-181212

SG-181813

| Core Safety Eyewear Specifications        |                                           |                  |                  |                  |             |                       |                        |               |              |  |
|-------------------------------------------|-------------------------------------------|------------------|------------------|------------------|-------------|-----------------------|------------------------|---------------|--------------|--|
| Part Number                               | SG-1864                                   | SG-1864-12       | SG-18615         | SG-18615-12      | SG-1821     | SG-18117              | SG-18146               | SG-181212     | SG-181813    |  |
| Price                                     | <>                                        | <>               | <>               | <>               | <>          | <>                    | <>                     | <>            | <>           |  |
| Pieces/package                            | 1                                         | 12               | 1                | 12               | 1           | 1                     | 1                      | 1             | 1            |  |
| Frame Color                               | Shiny Pearl<br>Gray                       | Shiny Pearl Gray | Shiny Pearl Gray | Shiny Pearl Gray | Matte Black | Crystal Brown         | Woodland<br>Brown Camo | Emerald Pearl | Mocha Brown  |  |
| Lens Color                                | Clear                                     | Clear            | Indoor/Outdoor   | Indoor/Outdoor   | Smoke       | Brown Flash<br>Mirror | Brown                  | Gold Mirror   | Brown        |  |
| Lens Features                             | Anti-fog                                  | Anti-fog         | _                | _                | _           | HD                    | HD                     | _             | HD Polarized |  |
| Material                                  |                                           |                  |                  |                  |             |                       |                        |               |              |  |
| Frame                                     | 3/4 frame, Polycarbonate with TPR Temples |                  |                  |                  |             |                       |                        |               |              |  |
| Lens                                      | Polycarbonate                             |                  |                  |                  |             |                       |                        |               |              |  |
| Nosepiece                                 | TPR (ThermoPlastic Rubber)                |                  |                  |                  |             |                       |                        |               |              |  |
| Temple Width                              | 130 mm                                    |                  |                  |                  |             |                       |                        |               |              |  |
| Light Transmission % (True tested values) | 91                                        | 91               | 50               | 50               | 18          | 20                    | 22                     | 16            | 22           |  |
| UV Blocking<br>Transmission %             | 99.9                                      |                  |                  |                  |             |                       |                        |               |              |  |
| Agency Approvals                          | ANSI Z87.1.2010                           |                  |                  |                  |             |                       |                        |               |              |  |