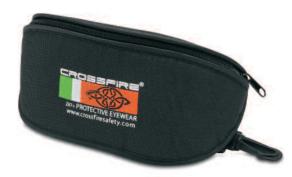

# **Safety Eyewear Accessories**

SG-CR3

SG-G4

| Safety Eyewear Accessories |                              |                                                  |                                                               |                                                                               |  |  |  |  |  |
|----------------------------|------------------------------|--------------------------------------------------|---------------------------------------------------------------|-------------------------------------------------------------------------------|--|--|--|--|--|
| Part Number                | SG-CR1                       | SG-CR3                                           | SG-G3                                                         | SG-G4                                                                         |  |  |  |  |  |
| Price                      | <>                           | <>                                               | <>                                                            | <>                                                                            |  |  |  |  |  |
| Pieces/package             | 1                            | 1                                                | 1                                                             | 1                                                                             |  |  |  |  |  |
| Description                | Black microfiber storage bag | Black cloth zipper pouch with hook and belt loop | Adjustable string cord<br>with loop ends<br>Length: 14 inches | 3/16" adjustable woven cord<br>with slip-on woven ends<br>Length: 15.5 inches |  |  |  |  |  |