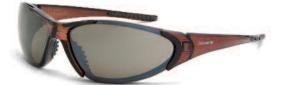

# Core Style Safety Eyewear

#### **Features**

- ANSI Z87.1.2010 rated
- 3/4 frame
- Lightweight, shatterproof, polycarbonate lenses
- De-centered cut lens for superior optical quality
- · Scratch-resistant coating
- Microfiber storage bag included with single piece part numbers only
- Accessories sold separately

SG-1864

SG-18615

SG-1821

SG-18117

SG-18146

SG-181212

SG-181813

| Core Safety Eyewear Specifications        |                                           |                  |                  |                  |             |                       |                        |               |              |  |
|-------------------------------------------|-------------------------------------------|------------------|------------------|------------------|-------------|-----------------------|------------------------|---------------|--------------|--|
| Part Number                               | SG-1864                                   | SG-1864-12       | SG-18615         | SG-18615-12      | SG-1821     | SG-18117              | SG-18146               | SG-181212     | SG-181813    |  |
| Price                                     | <>                                        | <>               | <>               | <>               | <>          | <>                    | <>                     | <>            | <>           |  |
| Pieces/package                            | 1                                         | 12               | 1                | 12               | 1           | 1                     | 1                      | 1             | 1            |  |
| Frame Color                               | Shiny Pearl<br>Gray                       | Shiny Pearl Gray | Shiny Pearl Gray | Shiny Pearl Gray | Matte Black | Crystal Brown         | Woodland<br>Brown Camo | Emerald Pearl | Mocha Brown  |  |
| Lens Color                                | Clear                                     | Clear            | Indoor/Outdoor   | Indoor/Outdoor   | Smoke       | Brown Flash<br>Mirror | Brown                  | Gold Mirror   | Brown        |  |
| Lens Features                             | Anti-fog                                  | Anti-fog         | _                | _                | _           | HD                    | HD                     | _             | HD Polarized |  |
| Material                                  |                                           |                  |                  |                  |             |                       |                        |               |              |  |
| Frame                                     | 3/4 frame, Polycarbonate with TPR Temples |                  |                  |                  |             |                       |                        |               |              |  |
| Lens                                      | Polycarbonate                             |                  |                  |                  |             |                       |                        |               |              |  |
| Nosepiece                                 | TPR (ThermoPlastic Rubber)                |                  |                  |                  |             |                       |                        |               |              |  |
| Temple Width                              | 130 mm                                    |                  |                  |                  |             |                       |                        |               |              |  |
| Light Transmission % (True tested values) | 91                                        | 91               | 50               | 50               | 18          | 20                    | 22                     | 16            | 22           |  |
| UV Blocking<br>Transmission %             | 99.9                                      |                  |                  |                  |             |                       |                        |               |              |  |
| Agency Approvals                          | ANSI Z87.1.2010                           |                  |                  |                  |             |                       |                        |               |              |  |