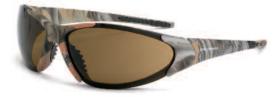

SG-1864

SG-18615

SG-1821

SG-18117

SG-18146

SG-181212

SG-181813

| Core Safety Eyewear Specifications        |                                           |                  |                  |                  |             |                       |                        |               |              |  |
|-------------------------------------------|-------------------------------------------|------------------|------------------|------------------|-------------|-----------------------|------------------------|---------------|--------------|--|
| Part Number                               | SG-1864                                   | SG-1864-12       | SG-18615         | SG-18615-12      | SG-1821     | SG-18117              | SG-18146               | SG-181212     | SG-181813    |  |
| Price                                     | <>                                        | <>               | <>               | <>               | <>          | <>                    | <>                     | <>            | <>           |  |
| Pieces/package                            | 1                                         | 12               | 1                | 12               | 1           | 1                     | 1                      | 1             | 1            |  |
| Frame Color                               | Shiny Pearl<br>Gray                       | Shiny Pearl Gray | Shiny Pearl Gray | Shiny Pearl Gray | Matte Black | Crystal Brown         | Woodland<br>Brown Camo | Emerald Pearl | Mocha Brown  |  |
| Lens Color                                | Clear                                     | Clear            | Indoor/Outdoor   | Indoor/Outdoor   | Smoke       | Brown Flash<br>Mirror | Brown                  | Gold Mirror   | Brown        |  |
| Lens Features                             | Anti-fog                                  | Anti-fog         | _                | _                | _           | HD                    | HD                     | _             | HD Polarized |  |
| Material                                  |                                           |                  |                  |                  |             |                       |                        |               |              |  |
| Frame                                     | 3/4 frame, Polycarbonate with TPR Temples |                  |                  |                  |             |                       |                        |               |              |  |
| Lens                                      | Polycarbonate                             |                  |                  |                  |             |                       |                        |               |              |  |
| Nosepiece                                 | TPR (ThermoPlastic Rubber)                |                  |                  |                  |             |                       |                        |               |              |  |
| Temple Width                              | 130 mm                                    |                  |                  |                  |             |                       |                        |               |              |  |
| Light Transmission % (True tested values) | 91                                        | 91               | 50               | 50               | 18          | 20                    | 22                     | 16            | 22           |  |
| UV Blocking<br>Transmission %             | 99.9                                      |                  |                  |                  |             |                       |                        |               |              |  |
| Agency Approvals                          | ANSI Z87.1.2010                           |                  |                  |                  |             |                       |                        |               |              |  |