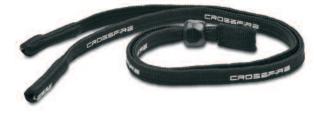

# **Safety Eyewear Accessories**

SG-CR3

SG-G4

| Safety Eyewear Accessories |                              |                                                  |                                                               |                                                                               |  |  |  |  |  |
|----------------------------|------------------------------|--------------------------------------------------|---------------------------------------------------------------|-------------------------------------------------------------------------------|--|--|--|--|--|
| Part Number                | SG-CR1                       | SG-CR3                                           | SG-G3                                                         | SG-G4                                                                         |  |  |  |  |  |
| Price                      | <>                           | <>                                               | <>                                                            | <>                                                                            |  |  |  |  |  |
| Pieces/package             | 1                            | 1                                                | 1                                                             | 1                                                                             |  |  |  |  |  |
| Description                | Black microfiber storage bag | Black cloth zipper pouch with hook and belt loop | Adjustable string cord<br>with loop ends<br>Length: 14 inches | 3/16" adjustable woven cord<br>with slip-on woven ends<br>Length: 15.5 inches |  |  |  |  |  |