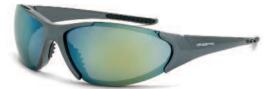

SG-1864

SG-18615

SG-1821

SG-18117

SG-18146

SG-181212

SG-181813

| Core Safety Eyewear Specifications        |                                           |                  |                  |                  |             |                       |                        |               |              |  |
|-------------------------------------------|-------------------------------------------|------------------|------------------|------------------|-------------|-----------------------|------------------------|---------------|--------------|--|
| Part Number                               | SG-1864                                   | SG-1864-12       | SG-18615         | SG-18615-12      | SG-1821     | SG-18117              | SG-18146               | SG-181212     | SG-181813    |  |
| Price                                     | <>                                        | <>               | <>               | <>               | <>          | <>                    | <>                     | <>            | <>           |  |
| Pieces/package                            | 1                                         | 12               | 1                | 12               | 1           | 1                     | 1                      | 1             | 1            |  |
| Frame Color                               | Shiny Pearl<br>Gray                       | Shiny Pearl Gray | Shiny Pearl Gray | Shiny Pearl Gray | Matte Black | Crystal Brown         | Woodland<br>Brown Camo | Emerald Pearl | Mocha Brown  |  |
| Lens Color                                | Clear                                     | Clear            | Indoor/Outdoor   | Indoor/Outdoor   | Smoke       | Brown Flash<br>Mirror | Brown                  | Gold Mirror   | Brown        |  |
| Lens Features                             | Anti-fog                                  | Anti-fog         | _                | _                | _           | HD                    | HD                     | _             | HD Polarized |  |
| Material                                  |                                           |                  |                  |                  |             |                       |                        |               |              |  |
| Frame                                     | 3/4 frame, Polycarbonate with TPR Temples |                  |                  |                  |             |                       |                        |               |              |  |
| Lens                                      | Polycarbonate                             |                  |                  |                  |             |                       |                        |               |              |  |
| Nosepiece                                 | TPR (ThermoPlastic Rubber)                |                  |                  |                  |             |                       |                        |               |              |  |
| Temple Width                              | 130 mm                                    |                  |                  |                  |             |                       |                        |               |              |  |
| Light Transmission % (True tested values) | 91                                        | 91               | 50               | 50               | 18          | 20                    | 22                     | 16            | 22           |  |
| UV Blocking<br>Transmission %             | 99.9                                      |                  |                  |                  |             |                       |                        |               |              |  |
| Agency Approvals                          | ANSI Z87.1.2010                           |                  |                  |                  |             |                       |                        |               |              |  |