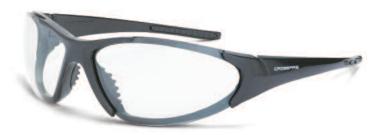

# Core Style Safety Eyewear

#### **Features**

- ANSI Z87.1.2010 rated
- 3/4 frame
- Lightweight, shatterproof, polycarbonate lenses
- De-centered cut lens for superior optical quality
- · Scratch-resistant coating
- Microfiber storage bag included with single piece part numbers only
- Accessories sold separately

SG-1864

SG-18615

SG-1821

SG-18117

SG-18146

SG-181212

SG-181813

| Core Safety Eyewear Specifications        |                                           |                  |                  |                  |             |                       |                        |               |              |  |
|-------------------------------------------|-------------------------------------------|------------------|------------------|------------------|-------------|-----------------------|------------------------|---------------|--------------|--|
| Part Number                               | SG-1864                                   | SG-1864-12       | SG-18615         | SG-18615-12      | SG-1821     | SG-18117              | SG-18146               | SG-181212     | SG-181813    |  |
| Price                                     | <>                                        | <>               | <>               | <>               | <>          | <>                    | <>                     | <>            | <>           |  |
| Pieces/package                            | 1                                         | 12               | 1                | 12               | 1           | 1                     | 1                      | 1             | 1            |  |
| Frame Color                               | Shiny Pearl<br>Gray                       | Shiny Pearl Gray | Shiny Pearl Gray | Shiny Pearl Gray | Matte Black | Crystal Brown         | Woodland<br>Brown Camo | Emerald Pearl | Mocha Brown  |  |
| Lens Color                                | Clear                                     | Clear            | Indoor/Outdoor   | Indoor/Outdoor   | Smoke       | Brown Flash<br>Mirror | Brown                  | Gold Mirror   | Brown        |  |
| Lens Features                             | Anti-fog                                  | Anti-fog         | _                | _                | _           | HD                    | HD                     | _             | HD Polarized |  |
| Material                                  |                                           |                  |                  |                  |             |                       |                        |               |              |  |
| Frame                                     | 3/4 frame, Polycarbonate with TPR Temples |                  |                  |                  |             |                       |                        |               |              |  |
| Lens                                      | Polycarbonate                             |                  |                  |                  |             |                       |                        |               |              |  |
| Nosepiece                                 | TPR (ThermoPlastic Rubber)                |                  |                  |                  |             |                       |                        |               |              |  |
| Temple Width                              | 130 mm                                    |                  |                  |                  |             |                       |                        |               |              |  |
| Light Transmission % (True tested values) | 91                                        | 91               | 50               | 50               | 18          | 20                    | 22                     | 16            | 22           |  |
| UV Blocking<br>Transmission %             | 99.9                                      |                  |                  |                  |             |                       |                        |               |              |  |
| Agency Approvals                          | ANSI Z87.1.2010                           |                  |                  |                  |             |                       |                        |               |              |  |