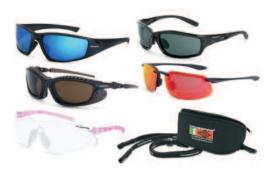

# Core Style Safety Eyewear

#### **Features**

- ANSI Z87.1.2010 rated
- 3/4 frame
- Lightweight, shatterproof, polycarbonate lenses
- De-centered cut lens for superior optical quality
- · Scratch-resistant coating
- Microfiber storage bag included with single piece part numbers only
- Accessories sold separately

SG-1864

SG-18615

SG-1821

SG-18117

SG-18146

SG-181212

SG-181813

| Core Safety Eyewear Specifications        |                                           |                  |                  |                  |             |                       |                        |               |              |  |
|-------------------------------------------|-------------------------------------------|------------------|------------------|------------------|-------------|-----------------------|------------------------|---------------|--------------|--|
| Part Number                               | SG-1864                                   | SG-1864-12       | SG-18615         | SG-18615-12      | SG-1821     | SG-18117              | SG-18146               | SG-181212     | SG-181813    |  |
| Price                                     | <>                                        | <>               | <>               | <>               | <>          | <>                    | <>                     | <>            | <>           |  |
| Pieces/package                            | 1                                         | 12               | 1                | 12               | 1           | 1                     | 1                      | 1             | 1            |  |
| Frame Color                               | Shiny Pearl<br>Gray                       | Shiny Pearl Gray | Shiny Pearl Gray | Shiny Pearl Gray | Matte Black | Crystal Brown         | Woodland<br>Brown Camo | Emerald Pearl | Mocha Brown  |  |
| Lens Color                                | Clear                                     | Clear            | Indoor/Outdoor   | Indoor/Outdoor   | Smoke       | Brown Flash<br>Mirror | Brown                  | Gold Mirror   | Brown        |  |
| Lens Features                             | Anti-fog                                  | Anti-fog         | _                | _                | _           | HD                    | HD                     | _             | HD Polarized |  |
| Material                                  |                                           |                  |                  |                  |             |                       |                        |               |              |  |
| Frame                                     | 3/4 frame, Polycarbonate with TPR Temples |                  |                  |                  |             |                       |                        |               |              |  |
| Lens                                      | Polycarbonate                             |                  |                  |                  |             |                       |                        |               |              |  |
| Nosepiece                                 | TPR (ThermoPlastic Rubber)                |                  |                  |                  |             |                       |                        |               |              |  |
| Temple Width                              | 130 mm                                    |                  |                  |                  |             |                       |                        |               |              |  |
| Light Transmission % (True tested values) | 91                                        | 91               | 50               | 50               | 18          | 20                    | 22                     | 16            | 22           |  |
| UV Blocking<br>Transmission %             | 99.9                                      |                  |                  |                  |             |                       |                        |               |              |  |
| Agency Approvals                          | ANSI Z87.1.2010                           |                  |                  |                  |             |                       |                        |               |              |  |