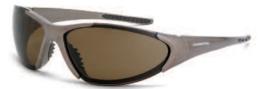

SG-1864

SG-18615

SG-1821

SG-18117

SG-18146

SG-181212

SG-181813

| Core Safety Eyewear Specifications        |                                           |                  |                  |                  |             |                       |                        |               |              |  |
|-------------------------------------------|-------------------------------------------|------------------|------------------|------------------|-------------|-----------------------|------------------------|---------------|--------------|--|
| Part Number                               | SG-1864                                   | SG-1864-12       | SG-18615         | SG-18615-12      | SG-1821     | SG-18117              | SG-18146               | SG-181212     | SG-181813    |  |
| Price                                     | <>                                        | <>               | <>               | <>               | <>          | <>                    | <>                     | <>            | <>           |  |
| Pieces/package                            | 1                                         | 12               | 1                | 12               | 1           | 1                     | 1                      | 1             | 1            |  |
| Frame Color                               | Shiny Pearl<br>Gray                       | Shiny Pearl Gray | Shiny Pearl Gray | Shiny Pearl Gray | Matte Black | Crystal Brown         | Woodland<br>Brown Camo | Emerald Pearl | Mocha Brown  |  |
| Lens Color                                | Clear                                     | Clear            | Indoor/Outdoor   | Indoor/Outdoor   | Smoke       | Brown Flash<br>Mirror | Brown                  | Gold Mirror   | Brown        |  |
| Lens Features                             | Anti-fog                                  | Anti-fog         | _                | _                | _           | HD                    | HD                     | _             | HD Polarized |  |
| Material                                  |                                           |                  |                  |                  |             |                       |                        |               |              |  |
| Frame                                     | 3/4 frame, Polycarbonate with TPR Temples |                  |                  |                  |             |                       |                        |               |              |  |
| Lens                                      | Polycarbonate                             |                  |                  |                  |             |                       |                        |               |              |  |
| Nosepiece                                 | TPR (ThermoPlastic Rubber)                |                  |                  |                  |             |                       |                        |               |              |  |
| Temple Width                              | 130 mm                                    |                  |                  |                  |             |                       |                        |               |              |  |
| Light Transmission % (True tested values) | 91                                        | 91               | 50               | 50               | 18          | 20                    | 22                     | 16            | 22           |  |
| UV Blocking<br>Transmission %             | 99.9                                      |                  |                  |                  |             |                       |                        |               |              |  |
| Agency Approvals                          | ANSI Z87.1.2010                           |                  |                  |                  |             |                       |                        |               |              |  |