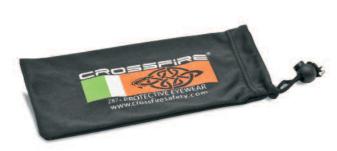

#### **Accessories**

- Microfiber storage bag
- · Black cloth zipper pouch
- Adjustable string cord (length: 14 inches)
- 3/16" adjustable woven cord (length: 15.5 inches)

| Smoke: The perfect all-around tint for normal outdoor conditions.  Colored Mirror: The mirrored surface over a smoke base lens diminishes glare by absorbing reflection across the mirror surface. Good for bright outdoor conditions.  Silver Mirror: Similar to a smoke lens, but has the added mirror coating which filters more light, further reducing the glare. Ideal for bright outdoor conditions.  HD Brown: Filters blue light which can cause eye fatigue and a haze effect. Use in normal to bright outdoor conditions.  Indoor/Outdoor: Offers protection from the glare of bright artificial lighting and sunlight. Great for indoor and outdoor use.  Clear: Allows maximum light transmission without changing or distorting sight or colors. Suitable for indoor or low light conditions.  Yellow: Enhances available light. Appropriate for low light conditions in both indoor and outdoor and outdoor environments. |
|------------------------------------------------------------------------------------------------------------------------------------------------------------------------------------------------------------------------------------------------------------------------------------------------------------------------------------------------------------------------------------------------------------------------------------------------------------------------------------------------------------------------------------------------------------------------------------------------------------------------------------------------------------------------------------------------------------------------------------------------------------------------------------------------------------------------------------------------------------------------------------------------------------------------------------------|
| diminishes glare by absorbing reflection across the mirror surface. Good for bright outdoor conditions.  Silver Mirror: Similar to a smoke lens, but has the added mirror coating which filters more light, further reducing the glare. Ideal for bright outdoor conditions.  HD Brown: Filters blue light which can cause eye fatigue and a haze effect. Use in normal to bright outdoor conditions.  Indoor/Outdoor: Offers protection from the glare of bright artificial lighting and sunlight. Great for indoor and outdoor use.  Clear: Allows maximum light transmission without changing or distorting sight or colors. Suitable for indoor or low light conditions.  Yellow: Enhances available light. Appropriate for low light conditions in both indoor and                                                                                                                                                                  |
| coating which filters more light, further reducing the glare. Ideal for bright outdoor conditions.  HD Brown: Filters blue light which can cause eye fatigue and a haze effect. Use in normal to bright outdoor conditions.  Indoor/Outdoor: Offers protection from the glare of bright artificial lighting and sunlight. Great for indoor and outdoor use.  Clear: Allows maximum light transmission without changing or distorting sight or colors. Suitable for indoor or low light conditions.  Yellow: Enhances available light. Appropriate for low light conditions in both indoor and                                                                                                                                                                                                                                                                                                                                            |
| a haze effect. Use in normal to bright outdoor conditions.  Indoor/Outdoor: Offers protection from the glare of bright artificial lighting and sunlight. Great for indoor and outdoor use.  Clear: Allows maximum light transmission without changing or distorting sight or colors. Suitable for indoor or low light conditions.  Yellow: Enhances available light. Appropriate for low light conditions in both indoor and  22% of light passes through  50% of light passes through                                                                                                                                                                                                                                                                                                                                                                                                                                                   |
| artificial lighting and sunlight. Great for indoor and outdoor use.  Clear: Allows maximum light transmission without changing or distorting sight or colors. Suitable for indoor or low light conditions.  Yellow: Enhances available light. Appropriate for low light conditions in both indoor and  30 % of light passes through  91% of light passes through                                                                                                                                                                                                                                                                                                                                                                                                                                                                                                                                                                         |
| distorting sight or colors. Suitable for indoor or low light conditions.  Yellow: Enhances available light. Appropriate for low light conditions in both indoor and  80% of light passes through                                                                                                                                                                                                                                                                                                                                                                                                                                                                                                                                                                                                                                                                                                                                         |
| Appropriate for low light conditions in both indoor and                                                                                                                                                                                                                                                                                                                                                                                                                                                                                                                                                                                                                                                                                                                                                                                                                                                                                  |
|                                                                                                                                                                                                                                                                                                                                                                                                                                                                                                                                                                                                                                                                                                                                                                                                                                                                                                                                          |
| Orange: Enhances available light.  Made for low light conditions in both indoor and outdoor environments.  80% of light passes through                                                                                                                                                                                                                                                                                                                                                                                                                                                                                                                                                                                                                                                                                                                                                                                                   |
| Ice Blue lens: Counteracts the effects of yellow light which cause glare and eye stress. Used in high yellow light conditions (fluorescent lighting).                                                                                                                                                                                                                                                                                                                                                                                                                                                                                                                                                                                                                                                                                                                                                                                    |
| Polarized: Filters bent light caused by reflection, reducing glare and eye fatigue. Suitable for sunny outdoor conditions.  18% of light passes through                                                                                                                                                                                                                                                                                                                                                                                                                                                                                                                                                                                                                                                                                                                                                                                  |
| HD Copper: Enhances available light.  Made for low light conditions in both indoor and outdoor environments.  25% of light passes through                                                                                                                                                                                                                                                                                                                                                                                                                                                                                                                                                                                                                                                                                                                                                                                                |
| HD Green: Filters blue light which can cause eye fatigue and a haze effect. Use in normal to bright outdoor conditions.  20% of light passes through                                                                                                                                                                                                                                                                                                                                                                                                                                                                                                                                                                                                                                                                                                                                                                                     |

# **Safety Eyewear Accessories**

SG-CR3

SG-G4

| Safety Eyewear Accessories |                              |                                                  |                                                               |                                                                               |  |  |  |  |  |
|----------------------------|------------------------------|--------------------------------------------------|---------------------------------------------------------------|-------------------------------------------------------------------------------|--|--|--|--|--|
| Part Number                | SG-CR1                       | SG-CR3                                           | SG-G3                                                         | SG-G4                                                                         |  |  |  |  |  |
| Price                      | <>                           | <>                                               | <>                                                            | <>                                                                            |  |  |  |  |  |
| Pieces/package             | 1                            | 1                                                | 1                                                             | 1                                                                             |  |  |  |  |  |
| Description                | Black microfiber storage bag | Black cloth zipper pouch with hook and belt loop | Adjustable string cord<br>with loop ends<br>Length: 14 inches | 3/16" adjustable woven cord<br>with slip-on woven ends<br>Length: 15.5 inches |  |  |  |  |  |