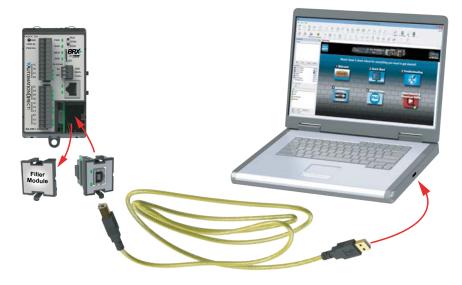

## **BX-PGM-CBL**

The programming cable assembly connects your PC to any BRX MPU and enables you to program and configure the BRX MPU using the free Do-more! Designer software.

BX-PGM-CBL includes (1) BX-P-USB-B USB POM module and (1) USB-CBL-AB6 standard USB Type A to USB Type B connector cable.