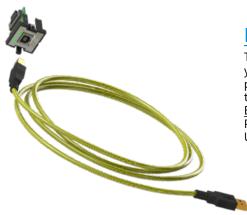

## **BX-PGM-CBL**

The programming cable assembly connects your PC to any BRX MPU and enables you to program and configure the BRX MPU using the free Do-more! Designer software.

BX-PGM-CBL includes (1) BX-P-USB-B USB POM module and (1) USB-CBL-AB6 standard USB Type A to USB Type B connector cable.