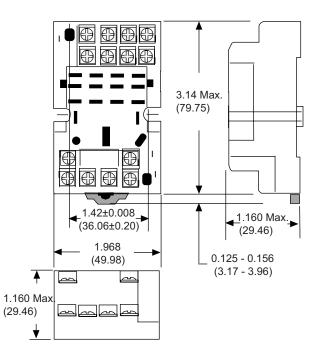

# Figure 8: 784-4C-SKT Dimensions

Din-rail mounting, 4PDT, for use with 784 series relays. Hold down clip included.

# Figure 8: 784-4C-SKT-1 Dimensions

Din-rail mounting, 4PDT, for use with 784 series relays and AD-70-STM-1socket timing module. Can be used to replace 784-4C-SKT.

Note: Order sockets separately; holding clips are included with sockets.