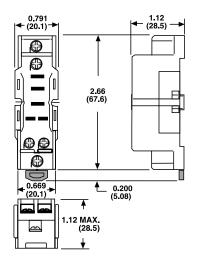

### Figure 5: 781-1C-SKT Dimensions

Din-rail mounting, SPDT, for use with 781 series relays

### Figure 6: 782-2C-SKT Dimensions

Din-rail mounting, DPDT, for use with 782 series relays