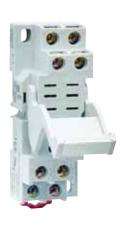

# Figure 8: 784-4C-SKT Dimensions

Din-rail mounting, 4PDT, for use with 784 series relays. Hold down clip included.

# Figure 8: 784-4C-SKT-1 Dimensions

Din-rail mounting, 4PDT, for use with 784 series relays and AD-70-STM-1socket timing module. Can be used to replace 784-4C-SKT.

Note: Order sockets separately; holding clips are included with sockets.