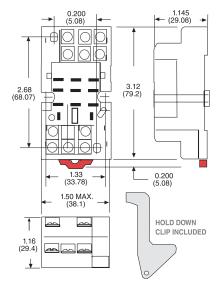

# Figure 8: 784-4C-SKT Dimensions

Din-rail mounting, 4PDT, for use with 784 series relays. Hold down clip included.

# Figure 8: 784-4C-SKT-1 Dimensions

Din-rail mounting, 4PDT, for use with 784 series relays and AD-70-STM-1socket timing module. Can be used to replace 784-4C-SKT.

Note: Order sockets separately; holding clips are included with sockets.

Figure 8

Dimensions: inches/mm