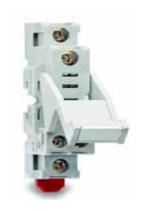

#### Figure 7: 783-3C-SKT Dimensions

Din-rail mounting, 3PDT, for use with 783 series relays and AD-70-STM socket timing module

**Dimensions: inches/mm** 

Note: Order sockets separately; holding clips are included with sockets.