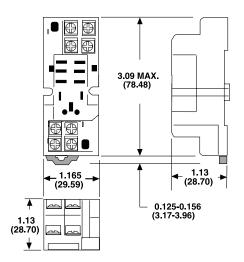

# Figure 8: 784-4C-SKT Dimensions

Din-rail mounting, 4PDT, for use with 784 series relays. Hold down clip included.

# Figure 8: 784-4C-SKT-1 Dimensions

Din-rail mounting, 4PDT, for use with 784 series relays and AD-70-STM-1socket timing module. Can be used to replace 784-4C-SKT.

Note: Order sockets separately; holding clips are included with sockets.

Figure 8

Dimensions: inches/mm