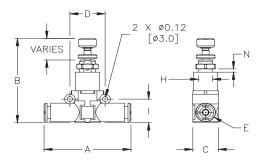

Pressure Regulator

|          | NITRA Inline Pressure Regulators        |                                    |      |      |           |      |      |      |         |      |      |                                  |                      |                         |
|----------|-----------------------------------------|------------------------------------|------|------|-----------|------|------|------|---------|------|------|----------------------------------|----------------------|-------------------------|
|          | Inch Sizes - dimensions in inches (in.) |                                    |      |      |           |      |      |      |         |      |      |                                  |                      |                         |
| Part No. | Price                                   | Tube Size                          | Ø    | A    | В         | С    | D    | E    | Н       | ı    | N    | Inlet<br>Pressure<br>Range (psi) | Flow Rate<br>(scfm)* | Package<br>Weight (lbs) |
| PRU14    | \$25.00                                 | 1/4 in. x 1/4 in.                  | 1/4  | 1.85 | 1.81-2.05 | 0.58 | 0.79 | 0.45 | M9x0.75 | 0.57 | 0.18 | 29-145                           | 5.3                  | 0.1                     |
| PRU516   | \$26.50                                 | 5/16 in. [8mm] x<br>5/16 in. [8mm] | 5/16 | 2.18 | 2.05-2.28 | 0.74 | 0.94 | 0.54 | M11x1   | 0.74 | 0.15 | 29-145                           | 9.2                  | 0.1                     |

### Inline Pressure Regulators and Gauges

**NITRA** pneumatic push-to-connect miniature pressure regulators have a technopolymer body and nickel-plated brass internal parts. Downstream air pressure can be easily adjusted to a range of 15 to 120 psi with a built-in relief valve to exhaust over-pressure. These regulators can be installed in series or parallel with other special inline fittings.

#### **Features**

- · Works with flexible pneumatic tubing
- · Easily added to existing circuits
- Ideal for use in secondary branches of a pneumatic system
- Use with PGU series pressure gauges for precise control
- Two-year warranty