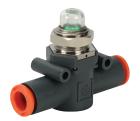

### Inline Pressure Regulators and Gauges

**NITRA** pneumatic push-to-connect miniature pressure regulators have a technopolymer body and nickel-plated brass internal parts. Downstream air pressure can be easily adjusted to a range of 15 to 120 psi with a built-in relief valve to exhaust over-pressure. These regulators can be installed in series or parallel with other special inline fittings.

#### **Features**

- · Works with flexible pneumatic tubing
- · Easily added to existing circuits
- Ideal for use in secondary branches of a pneumatic system
- Use with PGU series pressure gauges for precise control
- Two-year warranty

Pressure Regulator

|          | NITRA Inline Pressure Regulators        |                                    |      |      |           |      |      |      |         |      |      |                                  |                      |                         |
|----------|-----------------------------------------|------------------------------------|------|------|-----------|------|------|------|---------|------|------|----------------------------------|----------------------|-------------------------|
|          | Inch Sizes - dimensions in inches (in.) |                                    |      |      |           |      |      |      |         |      |      |                                  |                      |                         |
| Part No. | Price                                   | Tube Size                          | Ø    | A    | В         | С    | D    | E    | Н       | ı    | N    | Inlet<br>Pressure<br>Range (psi) | Flow Rate<br>(scfm)* | Package<br>Weight (lbs) |
| PRU14    | \$25.00                                 | 1/4 in. x 1/4 in.                  | 1/4  | 1.85 | 1.81-2.05 | 0.58 | 0.79 | 0.45 | M9x0.75 | 0.57 | 0.18 | 29-145                           | 5.3                  | 0.1                     |
| PRU516   | \$26.50                                 | 5/16 in. [8mm] x<br>5/16 in. [8mm] | 5/16 | 2.18 | 2.05-2.28 | 0.74 | 0.94 | 0.54 | M11x1   | 0.74 | 0.15 | 29-145                           | 9.2                  | 0.1                     |