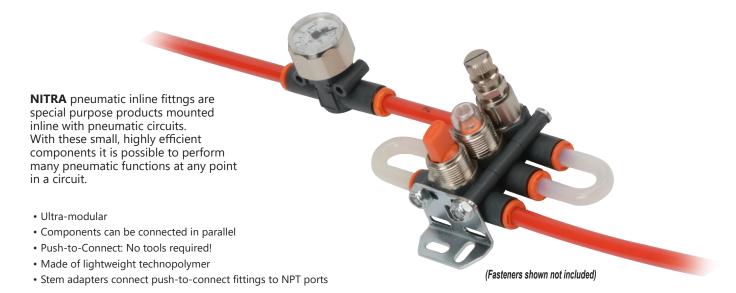

## **Special Purpose Push-to-Connect Pneumatic Fittings**

Inline Pressure Regulators from \$20.25

Inline Pressure Gauges from \$17.75

Inline Pressure Indicators from \$11.75

Inline Manual Shutoff Valves from \$11.25

Inline Quick Exhaust Valves from \$8.75

Stem Adapters from \$3.25