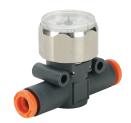

<sup>\*</sup>Flow conditions: 90psi inlet pressure, 14.5 psi  $\Delta P$ 

**NITRA** pneumatic push-to-connect in-line pressure gauges have a technopolymer body and metal gauge casing. They install easily anywhere in a pneumatic circuit and have a range of 0 to 170 psi.

### **Features**

- · Works with flexible pneumatic tubing
- · Easily added to existing circuits

Pressure Gauge

| NITRA Inline Pressure Gauges            |         |                                    |      |      |      |      |      |      |      |                       |                         |
|-----------------------------------------|---------|------------------------------------|------|------|------|------|------|------|------|-----------------------|-------------------------|
| Inch Sizes - dimensions in inches (in.) |         |                                    |      |      |      |      |      |      |      |                       |                         |
| Part No.                                | Price   | Tube Size                          | Ø    | A    | В    | С    | D    | E    | 1    | Max Pressure<br>(psi) | Package Weight<br>(lbs) |
| PGU14                                   | \$22.00 | 1/4 in. x 1/4 in.                  | 1/4  | 1.85 | 1.38 | 0.58 | 0.79 | 0.45 | 0.57 | 174                   | 0.1                     |
| PGU516                                  | \$23.50 | 5/16 in. [8mm] x<br>5/16 in. [8mm] | 5/16 | 2.18 | 1.61 | 0.74 | 0.94 | 0.54 | 0.74 | 174                   | 0.1                     |