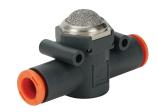

<sup>\*</sup>Flow conditions: 90psi inlet pressure, 14.5 psi  $\Delta P$ 

**NITRA** pneumatic push-to-connect in-line pressure gauges have a technopolymer body and metal gauge casing. They install easily anywhere in a pneumatic circuit and have a range of 0 to 170 psi.

### **Features**

- · Works with flexible pneumatic tubing
- · Easily added to existing circuits

Pressure Gauge

| NITRA Inline Pressure Gauges            |         |                                    |      |      |      |      |      |      |      |                       |                         |
|-----------------------------------------|---------|------------------------------------|------|------|------|------|------|------|------|-----------------------|-------------------------|
| Inch Sizes - dimensions in inches (in.) |         |                                    |      |      |      |      |      |      |      |                       |                         |
| Part No.                                | Price   | Tube Size                          | Ø    | A    | В    | С    | D    | E    | 1    | Max Pressure<br>(psi) | Package Weight<br>(lbs) |
| PGU14                                   | \$22.00 | 1/4 in. x 1/4 in.                  | 1/4  | 1.85 | 1.38 | 0.58 | 0.79 | 0.45 | 0.57 | 174                   | 0.1                     |
| PGU516                                  | \$23.50 | 5/16 in. [8mm] x<br>5/16 in. [8mm] | 5/16 | 2.18 | 1.61 | 0.74 | 0.94 | 0.54 | 0.74 | 174                   | 0.1                     |