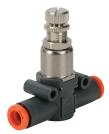

<sup>\*</sup>Flow conditions: 90psi inlet pressure, 14.5 psi  $\Delta P$ 

**NITRA** pneumatic push-to-connect in-line pressure gauges have a technopolymer body and metal gauge casing. They install easily anywhere in a pneumatic circuit and have a range of 0 to 170 psi.

### **Features**

- · Works with flexible pneumatic tubing
- · Easily added to existing circuits

Pressure Gauge

| NITRA Inline Pressure Gauges            |         |                                    |      |      |      |      |      |      |      |                       |                         |
|-----------------------------------------|---------|------------------------------------|------|------|------|------|------|------|------|-----------------------|-------------------------|
| Inch Sizes - dimensions in inches (in.) |         |                                    |      |      |      |      |      |      |      |                       |                         |
| Part No.                                | Price   | Tube Size                          | Ø    | A    | В    | С    | D    | E    | 1    | Max Pressure<br>(psi) | Package Weight<br>(lbs) |
| PGU14                                   | \$22.00 | 1/4 in. x 1/4 in.                  | 1/4  | 1.85 | 1.38 | 0.58 | 0.79 | 0.45 | 0.57 | 174                   | 0.1                     |
| PGU516                                  | \$23.50 | 5/16 in. [8mm] x<br>5/16 in. [8mm] | 5/16 | 2.18 | 1.61 | 0.74 | 0.94 | 0.54 | 0.74 | 174                   | 0.1                     |