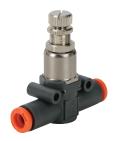

### Inline Pressure Regulators and Gauges

**NITRA** pneumatic push-to-connect miniature pressure regulators have a technopolymer body and nickel-plated brass internal parts. Downstream air pressure can be easily adjusted to a range of 15 to 120 psi with a built-in relief valve to exhaust over-pressure. These regulators can be installed in series or parallel with other special inline fittings.

#### **Features**

- · Works with flexible pneumatic tubing
- · Easily added to existing circuits
- Ideal for use in secondary branches of a pneumatic system
- Use with PGU series pressure gauges for precise control
- Two-year warranty

Pressure Regulator

|          | NITRA Inline Pressure Regulators        |                                    |      |      |           |      |      |      |         |      |      |                                  |                      |                         |
|----------|-----------------------------------------|------------------------------------|------|------|-----------|------|------|------|---------|------|------|----------------------------------|----------------------|-------------------------|
|          | Inch Sizes - dimensions in inches (in.) |                                    |      |      |           |      |      |      |         |      |      |                                  |                      |                         |
| Part No. | Price                                   | Tube Size                          | Ø    | A    | В         | С    | D    | E    | Н       | ı    | N    | Inlet<br>Pressure<br>Range (psi) | Flow Rate<br>(scfm)* | Package<br>Weight (lbs) |
| PRU14    | \$25.00                                 | 1/4 in. x 1/4 in.                  | 1/4  | 1.85 | 1.81-2.05 | 0.58 | 0.79 | 0.45 | M9x0.75 | 0.57 | 0.18 | 29-145                           | 5.3                  | 0.1                     |
| PRU516   | \$26.50                                 | 5/16 in. [8mm] x<br>5/16 in. [8mm] | 5/16 | 2.18 | 2.05-2.28 | 0.74 | 0.94 | 0.54 | M11x1   | 0.74 | 0.15 | 29-145                           | 9.2                  | 0.1                     |