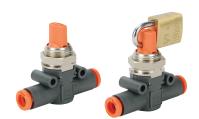

### Inline Pressure Regulators and Gauges

**NITRA** pneumatic push-to-connect miniature pressure regulators have a technopolymer body and nickel-plated brass internal parts. Downstream air pressure can be easily adjusted to a range of 15 to 120 psi with a built-in relief valve to exhaust over-pressure. These regulators can be installed in series or parallel with other special inline fittings.

Pressure Regulator

|          | NITRA Inline Pressure Regulators        |                                    |      |      |           |      |      |      |         |      |      |                                  |                      |                         |
|----------|-----------------------------------------|------------------------------------|------|------|-----------|------|------|------|---------|------|------|----------------------------------|----------------------|-------------------------|
|          | Inch Sizes - dimensions in inches (in.) |                                    |      |      |           |      |      |      |         |      |      |                                  |                      |                         |
| Part No. | Price                                   | Tube Size                          | Ø    | A    | В         | С    | D    | E    | Н       | ı    | N    | Inlet<br>Pressure<br>Range (psi) | Flow Rate<br>(scfm)* | Package<br>Weight (lbs) |
| PRU14    | \$25.00                                 | 1/4 in. x 1/4 in.                  | 1/4  | 1.85 | 1.81-2.05 | 0.58 | 0.79 | 0.45 | M9x0.75 | 0.57 | 0.18 | 29-145                           | 5.3                  | 0.1                     |
| PRU516   | \$26.50                                 | 5/16 in. [8mm] x<br>5/16 in. [8mm] | 5/16 | 2.18 | 2.05-2.28 | 0.74 | 0.94 | 0.54 | M11x1   | 0.74 | 0.15 | 29-145                           | 9.2                  | 0.1                     |