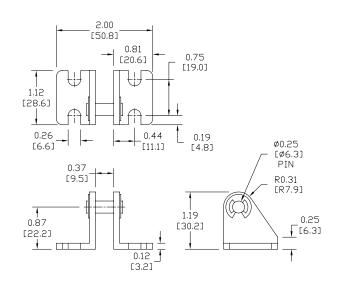

# **A-Series Pneumatic Cylinders 2 inch Bore Accessories**

| A-Series Pneumatic Cylinder 2 inch Bore Accessories                                                                                                                                  |                                                                                                                                                                                                                                                                                                                                                                                                                                                                                                                                                                                                                                                                                                                                                                                                                                                                                                                                                                                                                                                                                                                                                                                                                        |  |  |  |  |
|--------------------------------------------------------------------------------------------------------------------------------------------------------------------------------------|------------------------------------------------------------------------------------------------------------------------------------------------------------------------------------------------------------------------------------------------------------------------------------------------------------------------------------------------------------------------------------------------------------------------------------------------------------------------------------------------------------------------------------------------------------------------------------------------------------------------------------------------------------------------------------------------------------------------------------------------------------------------------------------------------------------------------------------------------------------------------------------------------------------------------------------------------------------------------------------------------------------------------------------------------------------------------------------------------------------------------------------------------------------------------------------------------------------------|--|--|--|--|
| Part Number                                                                                                                                                                          | Part Number Description Pcs/Pkg Wt (lb)                                                                                                                                                                                                                                                                                                                                                                                                                                                                                                                                                                                                                                                                                                                                                                                                                                                                                                                                                                                                                                                                                                                                                                                |  |  |  |  |
| <u>AMB-11</u>                                                                                                                                                                        | AMB-11         Cylinder mounting bracket used to mount 2 inch bore NITRA pneumatic stainless<br>steel round body, interchangeable, non-repairable cylinders.         1         0.5         \$17                                                                                                                                                                                                                                                                                                                                                                                                                                                                                                                                                                                                                                                                                                                                                                                                                                                                                                                                                                                                                        |  |  |  |  |
| <u>APBP-5</u>                                                                                                                                                                        | APBP-5         Cylinder pivot mounting bracket with pivot pin used to mount 2 inch bore         1         0.4           virinders.         0.4         0.4         0.4         0.4         0.4         0.4         0.4         0.4         0.4         0.4         0.4         0.4         0.4         0.4         0.4         0.4         0.4         0.4         0.4         0.4         0.4         0.4         0.4         0.4         0.4         0.4         0.4         0.4         0.4         0.4         0.4         0.4         0.4         0.4         0.4         0.4         0.4         0.4         0.4         0.4         0.4         0.4         0.4         0.4         0.4         0.4         0.4         0.4         0.4         0.4         0.4         0.4         0.4         0.4         0.4         0.4         0.4         0.4         0.4         0.4         0.4         0.4         0.4         0.4         0.4         0.4         0.4         0.4         0.4         0.4         0.4         0.4         0.4         0.4         0.4         0.4         0.4         0.4         0.4         0.4         0.4         0.4         0.4         0.4         0.4         0.4         0.4 |  |  |  |  |
| <u>ARC-12-20</u>                                                                                                                                                                     | Cylinder rod clevis and hex nut, 1/2-20 thread, for use with 2 inch bore                                                                                                                                                                                                                                                                                                                                                                                                                                                                                                                                                                                                                                                                                                                                                                                                                                                                                                                                                                                                                                                                                                                                               |  |  |  |  |
| AN-114-12 Cylinder mounting nut with 1-1/14-12 UNF-2B threads used to mount 2 inch bore NITRA pneumatic stainless steel round body, interchangeable, non-repairable 1 0.3 cylinders. |                                                                                                                                                                                                                                                                                                                                                                                                                                                                                                                                                                                                                                                                                                                                                                                                                                                                                                                                                                                                                                                                                                                                                                                                                        |  |  |  |  |

### **Dimensions**

inches [mm]

**AMB-11** 

# A-Series Pneumatic Cylinders 2 inch Bore Accessories

### **Dimensions**

inches [mm]

<u>AN-114-12</u>

1-800-633-0405

**CPS Series Cylinder Position Switches** 

| Position Switch Cross Reference Chart |                                                                                        |               |                                        |  |
|---------------------------------------|----------------------------------------------------------------------------------------|---------------|----------------------------------------|--|
| NITRA Switch<br>Type                  | Cylinder Brand (may fit<br>some of these cylinders)                                    | Photo Example | Groove Illustration                    |  |
| CPS<br>CPSF                           | NITRA A-Series<br>NITRA D-Series<br>NITRA F-Series                                     |               | Round<br>Cylinder<br>(CPSA Series)     |  |
| CPS9C                                 | DE-STA-CO<br>Robohand<br>SMC<br>Compact Air<br>Bimba<br>Fabco                          |               | 2.53 Min. +/- 0.1<br>+ R.2.13 +/- 0.05 |  |
| CPS9D                                 | NITRA L-Series<br>Fabco<br>Numatics<br>Rotomation                                      |               |                                        |  |
| CPS9E                                 | NITRA L-Series<br>Fabco<br>Numatics<br>Rotomation                                      |               |                                        |  |
| CPS9F                                 | NITRA G-Series<br>Fabco<br>Festo<br>Numatics<br>Rotomation                             |               |                                        |  |
| СРЅ9Н                                 | NITRA E-Series<br>NITRA H-Series                                                       |               |                                        |  |
| СРЅ9М                                 | Norgren                                                                                |               | 5.1 +/-0.1<br>5.1 +/-0.1<br>5.1 +/-0.1 |  |
| CPS9Q                                 | NITRA L-Series<br>NITRA G-Series<br>Parker<br>Fabco<br>Festo<br>Numatics<br>Rotomation |               |                                        |  |