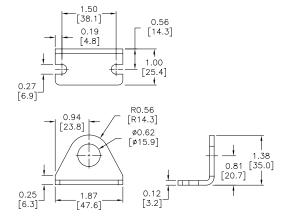

### Dimensions

inches [mm]

<u>AMB-4</u>

### **Dimensions**

inches [mm]

APBP-2

**A-Series Pneumatic Cylinders** 

9/16 inch Bore Accessories