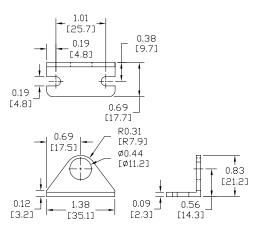

### **Dimensions**

inches [mm]

<u>APB-1</u>

AMB-3

# A-Series Pneumatic Cylinders 7/16 inch Bore Accessories