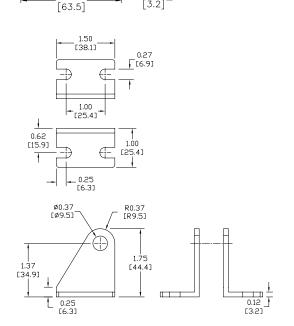

# A-Series Pneumatic Cylinders 7/8 inch Bore Accessories

| A۰                                                                                                                                                                                                   | A-Series Pneumatic Cylinder 7/8 inch Bore Accessories                                                                                                                               |         |        |        |  |  |
|------------------------------------------------------------------------------------------------------------------------------------------------------------------------------------------------------|-------------------------------------------------------------------------------------------------------------------------------------------------------------------------------------|---------|--------|--------|--|--|
| Part Number                                                                                                                                                                                          | Description                                                                                                                                                                         | Wt (lb) | Price  |        |  |  |
| <u>APB-2</u>                                                                                                                                                                                         | APB-2 Cylinder pivot mounting bracket without pivot pin used to mount 3/4, 7/8, and 1-1/16 inch bore, NITRA pneumatic, stainless stee,I round body, interchangeable, non- 1 0.1     |         | \$5.00 |        |  |  |
| <u>AMB-6</u>                                                                                                                                                                                         | Cylinder mounting bracket used to mount 3/4, 7/8, and 1-1/16 inch bore NITRA 1 0.1                                                                                                  |         |        |        |  |  |
| <u>APBP-3</u>                                                                                                                                                                                        | Cylinder pivot mounting bracket with pivot pin used to mount 7/8 inch bore NITRA pneumatic, stainless steel, round body, interchangeable, non-repairable cylinders.                 |         | 0.1    | \$5.75 |  |  |
| <u>ARC-14-28</u>                                                                                                                                                                                     | Cylinder rod clevis and hex nut, 1/4-28 thread, for use with 3/4 and 7/8 inch bore<br>NITRA pneumatic, stainless steel, round body, interchangeable, non-repairable 1<br>cylinders. |         | 0.1    | \$5.25 |  |  |
| AN-58-18 Cylinder mounting nut with 5/8-18 UNF-2B threads used to mount 3/4, 7/8 and 1-1/16 inch bore NITRA pneumatic, stainless steel, round body, interchangeable, 1 0.1 non-repairable cylinders. |                                                                                                                                                                                     | \$1.25  |        |        |  |  |

### Dimensions

inches [mm]

<u>APB-2</u>

<u>AMB-6</u>

# A-Series Pneumatic Cylinders 7/8 inch Bore Accessories