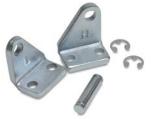

|  |  |  |  |

### **Dimensions**

inches [mm]

**AMB-11** 









# A-Series Pneumatic Cylinders 2 inch Bore Accessories

### **Dimensions**

inches [mm]



<u>AN-114-12</u>





1-800-633-0405



**CPS Series Cylinder Position Switches** 

| Position Switch Cross Reference Chart |                                                                                        |               |                                        |  |
|---------------------------------------|----------------------------------------------------------------------------------------|---------------|----------------------------------------|--|
| NITRA Switch<br>Type                  | Cylinder Brand (may fit<br>some of these cylinders)                                    | Photo Example | Groove Illustration                    |  |
| CPS<br>CPSF                           | NITRA