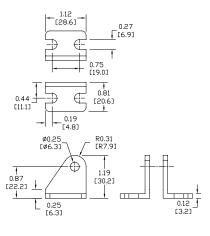

### **Dimensions**

inches [mm]

<u>APB-1</u>

AMB-3

# A-Series Pneumatic Cylinders 7/16 inch Bore Accessories

### **Dimensions**

NEUMATICS

inches [mm]

<u>AN-38-24</u>

<u>AN-716-20</u>