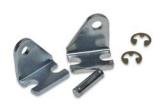

airable 1 0.1 cylinders. |                                                                                                                                                                                                                                                          |  |  |  |  |  |
| AN-34-16<br>Cylinder mounting nut with 3/4-16 UNF-2B threads used to mount 1-1/4 and 1-1/2<br>inch bore NITRA pneumatic stainless steel round body, interchangeable, non-<br>1 0.1              |                                                                                                                                                                                                                                                          |  |  |  |  |  |

### Dimensions

inches [mm]

AMB-7















# A-Series Pneumatic Cylinders 1-1/4 inch Bore Accessories

### **Dimensions**

inches [mm]



<u>AN-34-16</u>







# **A-Series Pneumatic Cylinders** 1-1/2 inch Bore Accessories

| A-Series Pneumatic Cylinder 1-1/2 inch Bore Accessories                                                                                                                                         |                                                                                                                                                                               |  |  |        |  |  |
|-------------------------------------------------------------------------------------------------------------------------------------------------------------------------------------------------|------------------------