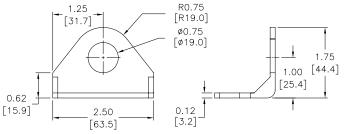

### Dimensions

inches [mm]

# A-Series Pneumatic Cylinders 3/4 inch Bore Accessories

#### **Dimensions**

inches [mm]

### <u>AMB-6</u>