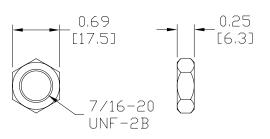

### **Dimensions**

NEUMATICS

inches [mm]

<u>AN-38-24</u>

<u>AN-716-20</u>

### <u>AN-716-20</u>