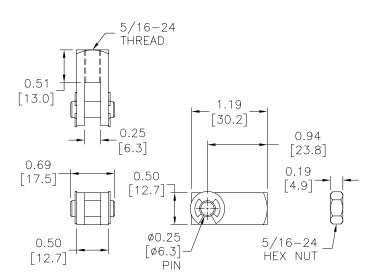

### **Dimensions**

NEUMATICS

inches [mm]

<u>AN-38-24</u>

<u>AN-716-20</u>

### <u>AN-716-20</u>