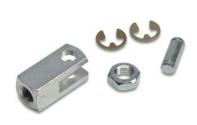

### **Dimensions**

inches [mm]

<u>APB-1</u>

AMB-3

# A-Series Pneumatic Cylinders 7/16 inch Bore Accessories