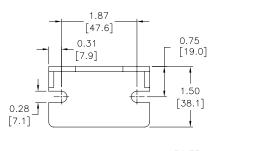

### **Dimensions**

NEUMATICS

inches [mm]

<u>AN-38-24</u>

<u>AN-716-20</u>

### <u>AN-716-20</u>