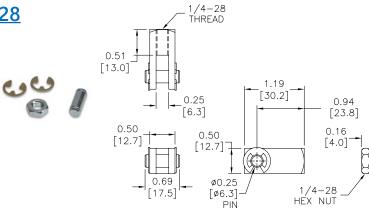

# **A-Series Pneumatic Cylinders 2 inch Bore Accessories**

| A-Series Pneumatic Cylinder 2 inch Bore Accessories                                                                                                                                  |                                                                                                                                                                                                                                                                                                                                                                                                                                                                                                                                                                                                                                                                                                                                                                                                                                                                                                                                                                                                                                                                                                                                                                                                                        |  |  |  |  |
|--------------------------------------------------------------------------------------------------------------------------------------------------------------------------------------|------------------------------------------------------------------------------------------------------------------------------------------------------------------------------------------------------------------------------------------------------------------------------------------------------------------------------------------------------------------------------------------------------------------------------------------------------------------------------------------------------------------------------------------------------------------------------------------------------------------------------------------------------------------------------------------------------------------------------------------------------------------------------------------------------------------------------------------------------------------------------------------------------------------------------------------------------------------------------------------------------------------------------------------------------------------------------------------------------------------------------------------------------------------------------------------------------------------------|--|--|--|--|
| Part Number                                                                                                                                                                          | Part Number Description Pcs/Pkg Wt (lb)                                                                                                                                                                                                                                                                                                                                                                                                                                                                                                                                                                                                                                                                                                                                                                                                                                                                                                                                                                                                                                                                                                                                                                                |  |  |  |  |
| <u>AMB-11</u>                                                                                                                                                                        | AMB-11         Cylinder mounting bracket used to mount 2 inch bore NITRA pneumatic stainless<br>steel round body, interchangeable, non-repairable cylinders.         1         0.5         \$17                                                                                                                                                                                                                                                                                                                                                                                                                                                                                                                                                                                                                                                                                                                                                                                                                                                                                                                                                                                                                        |  |  |  |  |
| <u>APBP-5</u>                                                                                                                                                                        | APBP-5         Cylinder pivot mounting bracket with pivot pin used to mount 2 inch bore         1         0.4           virinders.         0.4         0.4         0.4         0.4         0.4         0.4         0.4         0.4         0.4         0.4         0.4         0.4         0.4         0.4         0.4         0.4         0.4         0.4         0.4         0.4         0.4         0.4         0.4         0.4         0.4         0.4         0.4         0.4         0.4         0.4         0.4         0.4         0.4         0.4         0.4         0.4         0.4         0.4         0.4         0.4         0.4         0.4         0.4         0.4         0.4         0.4         0.4         0.4         0.4         0.4         0.4         0.4         0.4         0.4         0.4         0.4         0.4         0.4         0.4         0.4         0.4         0.4         0.4         0.4         0.4         0.4         0.4         0.4         0.4         0.4         0.4         0.4         0.4         0.4         0.4         0.4         0.4         0.4         0.4         0.4         0.4         0.4         0.4         0.4         0.4         0.4         0.4 |  |  |  |  |
| <u>ARC-12-20</u>                                                                                                                                                                     | Cylinder rod clevis and hex nut, 1/2-20 thread, for use with 2 inch bore                                                                                                                                                                                                                                                                                                                                                                                                                                                                                                                                                                                                                                                                                                                                                                                                                                                                                                                                                                                                                                                                                                                                               |  |  |  |  |
| AN-114-12 Cylinder mounting nut with 1-1/14-12 UNF-2B threads used to mount 2 inch bore NITRA pneumatic stainless steel round body, interchangeable, non-repairable 1 0.3 cylinders. |                                                                                                                                                                                                                                                                                                                                                                                                                                                                                                                                                                                                                                                                                                                                                                                                                                                                                                                                                                                                                                                                                                                                                                                                                        |  |  |  |  |

### **Dimensions**

inches [mm]

<u>AN-114-12</u>

1-800-633-0405

**CPS Series Cylinder Position Switches** 

| Position Switch Cross Reference Chart |                                                                                        |               |                                        |  |
|---------------------------------------|----------------------------------------------------------------------------------------|---------------|----------------------------------------|--|
| NITRA Switch<br>Type                  | Cylinder Brand (may fit<br>some of these cylinders)                                    | Photo Example | Groove Illustration                    |  |
| CPS<br>CPSF                           | NITRA A-Series<br>NITRA D-Series<br>NITRA F-Series                                     |               | Round<br>Cylinder<br>(CPSA Series)     |  |
| CPS9C                                 | DE-STA-CO<br>Robohand<br>SMC<br>Compact Air<br>Bimba<br>Fabco                          |               | 2.53 Min. +/- 0.1<br>+ R.2.13 +/- 0.05 |  |
| CPS9D                                 | NITRA L-Series<br>Fabco<br>Numatics<br>Rotomation                                      |               |                                        |  |
| CPS9E                                 | NITRA L-Series<br>Fabco<br>Numatics<br>Rotomation                                      |               |                                        |  |
| CPS9F                                 | NITRA G-Series<br>Fabco<br>Festo<br>Numatics<br>Rotomation                             |               |                                        |  |
| СРЅ9Н                                 | NITRA E-Series<br>NITRA H-Series                                                       |               |                                        |  |
| СРЅ9М                                 | Norgren                                                                                |               | 5.1 +/-0.1<br>5.1 +/-0.1<br>5.1 +/-0.1 |  |
| CPS9Q                                 | NITRA L-Series<br>NITRA G-Series<br>Parker<br>Fabco<br>Festo<br>Numatics<br>Rotomation |               |                                        |  |