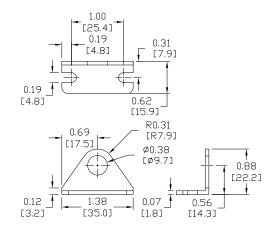

### **Dimensions**

inches [mm]

APBP-2

**A-Series Pneumatic Cylinders** 

9/16 inch Bore Accessories

### <u>AN-716-20</u>