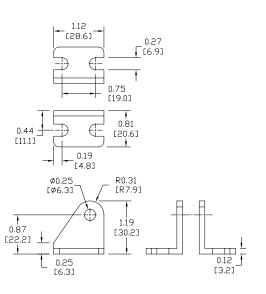

### **Dimensions**

NEUMATICS

inches [mm]

<u>AN-38-24</u>

<u>AN-716-20</u>

### <u>AN-716-20</u>