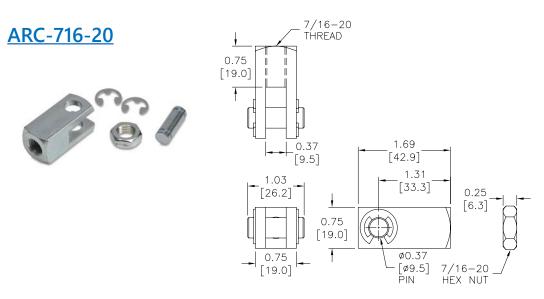

# A-Series Pneumatic Cylinders 7/16 inch Bore Accessories

### **Dimensions**

NEUMATICS

inches [mm]

<u>AN-38-24</u>

<u>AN-716-20</u>

### <u>AN-716-20</u>