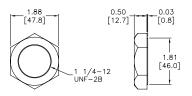

|  |  |  |  |

### **Dimensions**

inches [mm]

**AMB-11** 









# A-Series Pneumatic Cylinders 2 inch Bore Accessories

### **Dimensions**

inches [mm]



<u>AN-114-12</u>





1-800-633-0405



**CPS Series Cylinder Position Switches** 

| Position Switch Cross Reference Chart |                                                                                        |               |                                        |  |
|---------------------------------------|----------------------------------------------------------------------------------------|---------------|----------------------------------------|--|
| NITRA Switch<br>Type                  | Cylinder Brand (may fit<br>some of these cylinders)                                    | Photo Example | Groove Illustration                    |  |
| CPS<br>CPSF                           | NITRA A-Series<br>NITRA D-Series<br>NITRA F-Series                                     |               | Round<br>Cylinde