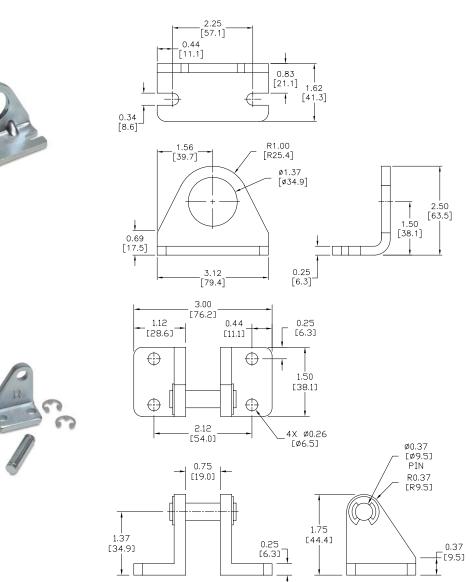

### Dimensions

inches [mm]

<u>APB-2</u>

<u>AMB-6</u>

#### **Dimensions**

inches [mm]

<u>AN-58-18</u>

**ARC-14-28** 