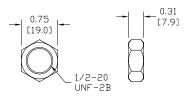

# A-Series Pneumatic Cylinders 1-1/4 inch Bore Accessories

| A-Series Pneumatic Cylinder 1-1/4 inch Bore Accessories                                                                                                                                         |                                                                                                                                                                                                                                                          |  |  |  |  |  |
|-------------------------------------------------------------------------------------------------------------------------------------------------------------------------------------------------|----------------------------------------------------------------------------------------------------------------------------------------------------------------------------------------------------------------------------------------------------------|--|--|--|--|--|
| Part Number Description Pcs/Pkg Wt (1b)                                                                                                                                                         |                                                                                                                                                                                                                                                          |  |  |  |  |  |
| AMB-7         Cylinder mounting bracket used to mount 1-1/4 and 1-1/2 inch bore NITRA pneumatic stainless steel round body, interchangeable, non-repairable cylinders.         1         0.2    |                                                                                                                                                                                                                                                          |  |  |  |  |  |
|                                                                                                                                                                                                 | APBP-4         Cylinder pivot mounting bracket with pivot pin used to mount 1-1/4 inch bore         0.1         \$           APBP-4         NITRA pneumatic stainless steel round body, interchangeable, non-repairable         1         0.1         \$ |  |  |  |  |  |
| ARC-716-20 Cylinder rod clevis and hex nut, 7/16-20 thread, for use with 1-1/4 and 1-1/2 inch bore NITRA pneumatic stainless steel round body, interchangeable, non-repairable 1 0.1 cylinders. |                                                                                                                                                                                                                                                          |  |  |  |  |  |
| AN-34-16<br>Cylinder mounting nut with 3/4-16 UNF-2B threads used to mount 1-1/4 and 1-1/2<br>inch bore NITRA pneumatic stainless steel round body, interchangeable, non-<br>1 0.1              |                                                                                                                                                                                                                                                          |  |  |  |  |  |

#### <u>AN-34-16</u>