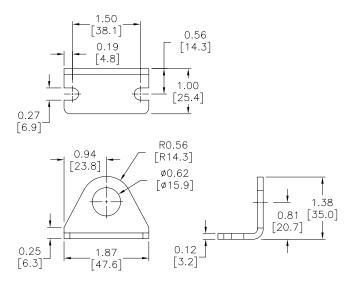

### **Dimensions**

inches [mm]

APBP-2

**A-Series Pneumatic Cylinders** 

9/16 inch Bore Accessories