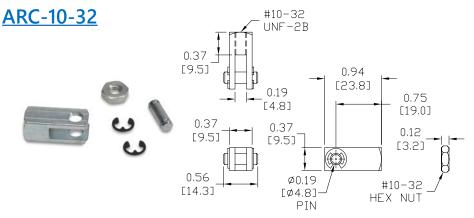

| 0.1     | \$1.25 |        |  |
| <u>AN-716-20</u>                                                                                                                                                                                                                                                    | Cylinder mounting nut with 7/16-20 UNF-2B threads used to mount 7/16 inch and<br>9/16 inch bore NITRA pneumatic stainless steel round body, interchangeable, non-<br>repairable cylinders. | 1       | 0.2    | \$1.25 |  |

### **Dimensions**

inches [mm]

<u>APB-1</u>





AMB-3







# A-Series Pneumatic Cylinders 7/16 inch Bore Accessories

### **Dimensions**

NEUMATICS

inches [mm]







<u>AN-38-24</u>





<u>AN-716-20</u>







## A-Series Pneumatic Cylinders 9/16 inch Bore Accessories

| A-Series Pneumatic Cylinder 9/16 inch Bore Accessories                                                                                                                                     |                                                                                                                                                                                     |        |     |        |  |
|--------------------------------------------------------------------------------------------------------------------------------------------------------------------------------------------|-------------------------------------------------------------------------------------------------------