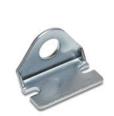

### **Dimensions**

inches [mm]

<u>APB-1</u>

AMB-3

# A-Series Pneumatic Cylinders 7/16 inch Bore Accessories