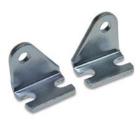

## A-Series Pneumatic Cylinders 7/16 inch Bore Accessories

| A-Series Pneumatic Cylinder 7/16 inch Bore Accessories                                                                                                                                                                                                              |                                                                                                                                                                                            |         |        |        |  |
|---------------------------------------------------------------------------------------------------------------------------------------------------------------------------------------------------------------------------------------------------------------------|--------------------------------------------------------------------------------------------------------------------------------------------------------------------------------------------|---------|--------|--------|--|
| Part Number                                                                                                                                                                                                                                                         | Pcs/Pkg                                                                                                                                                                                    | Wt (lb) | Price  |        |  |
| Cylinder pivot mounting bracket without pivot pin used to mount 7/16 and 9/16 inch     bore NITRA pneumatic stainless steel round body, interchangeable, non-repairable     1 0.1     cylinders.                                                                    |                                                                                                                                                                                            | 0.1     | \$5.00 |        |  |
| <u>AMB-3</u>                                                                                                                                                                                                                                                        | Cylinder mounting bracket used to mount 7/16 inch hore NITRA pneumatic stainless                                                                                                           |         |        |        |  |
| <u>AMB-4</u>                                                                                                                                                                                                                                                        | AMB-4         Cylinder mounting bracket used to mount 7/16 and 9/16 inch bore NITRA pneumatic stainless steel round body, interchangeable, non-repairable cylinders.         1         0.1 |         | \$5.00 |        |  |
| ARC-10-32 Cylinder rod clevis and hex nut, #10-32 thread, for use with 7/16 and 9/16 inch bore NITRA pneumatic stainless steel round body, interchangeable, non-repairable 1 0.1 cylinders.                                                                         |                                                                                                                                                                                            | \$5.00  |        |        |  |
| AN-38-24         Cylinder mounting nut with 3/8-24 UNF-2B threads used to mount 7/16 inch bore           NITRA pneumatic stainless steel round body, interchangeable, non-repairable         1         0.1           cylinders.         0.1         0.1         0.1 |                                                                                                                                                                                            | 0.1     | \$1.25 |        |  |
| <u>AN-716-20</u>                                                                                                                                                                                                                                                    | Cylinder mounting nut with 7/16-20 UNF-2B threads used to mount 7/16 inch and<br>9/16 inch bore NITRA pneumatic stainless steel round body, interchangeable, non-<br>repairable cylinders. | 1       | 0.2    | \$1.25 |  |

### **Dimensions**

inches [mm]

<u>APB-1</u>

AMB-3