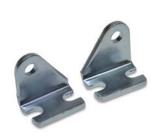

### **Dimensions**

inches [mm]

<u>APB-1</u>

AMB-3

# A-Series Pneumatic Cylinders 7/16 inch Bore Accessories