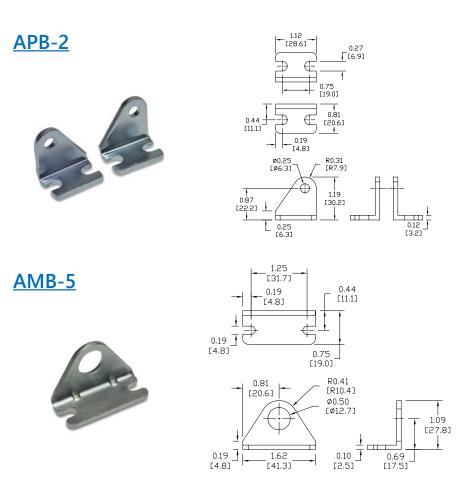

## A-Series Pneumatic Cylinders 3/4 inch Bore Accessories

| A-                                                                                                                                                                                                 | A-Series Pneumatic Cylinder 3/4 inch Bore Accessories                                                                                                                                                |     |        |        |  |  |
|----------------------------------------------------------------------------------------------------------------------------------------------------------------------------------------------------|------------------------------------------------------------------------------------------------------------------------------------------------------------------------------------------------------|-----|--------|--------|--|--|
| Part Number                                                                                                                                                                                        | Part Number Description                                                                                                                                                                              |     |        |        |  |  |
| <u>APB-2</u>                                                                                                                                                                                       | Cylinder pivot mounting bracket without pivot pin used to mount 3/4, 7/8, and 1-1/16<br>inch bore NITRA pneumatic stainless steel round body, interchangeable, non- 1 0.1 5<br>repairable cylinders. |     | \$5.00 |        |  |  |
| <u>AMB-5</u>                                                                                                                                                                                       | Cylinder mounting bracket used to mount 3/4 inch bore NITRA pneumatic stainless<br>steel round body, interchangeable, non-repairable cylinders.                                                      | 1   | 0.1    | \$4.50 |  |  |
| <u>AMB-6</u>                                                                                                                                                                                       | MB-6         Cylinder mounting bracket used to mount 3/4, 7/8, and 1-1/16 inch bore NITRA pneumatic stainless steel round body, interchangeable, non-repairable cylinders.         1                 |     | 0.1    | \$5.25 |  |  |
| ARC-14-28 Cylinder rod clevis and hex nut, 1/4-28 thread, for use with 3/4 and 7/8 inch bore NITRA pneumatic stainless steel round body, interchangeable, non-repairable 1 cylinders.              |                                                                                                                                                                                                      | 0.1 | \$5.25 |        |  |  |
| AN-58-18 Cylinder mounting nut with 5/8-18 UNF-2B threads used to mount 3/4, 7/8 and 1-1/16 inch bore NITRA pneumatic stainless steel round body, interchangeable, non-1 0.1 repairable cylinders. |                                                                                                                                                                                                      | 0.1 | \$1.25 |        |  |  |
| <u>AN-12-20</u>                                                                                                                                                                                    | Cylinder mounting nut with 1/2-10 UNF-2B threads used to mount 3/4 inch bore<br>NITRA pneumatic stainless steel round body, interchangeable, non-repairable<br>cylinders.                            | 1   | 0.2    | \$1.25 |  |  |

### Dimensions

inches [mm]

<u>APB-2</u>

<u>AMB-6</u>