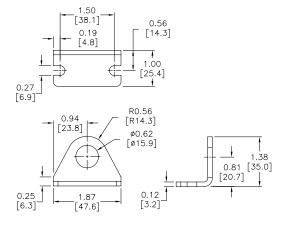

### **Dimensions**

inches [mm]

<u>APB-1</u>

AMB-3

# A-Series Pneumatic Cylinders 7/16 inch Bore Accessories