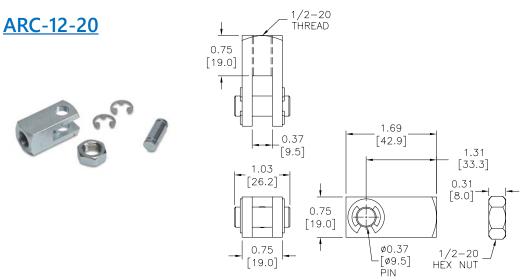

|  |  |  |  |

### **Dimensions**

inches [mm]

**AMB-11** 









# A-Series Pneumatic Cylinders 2 inch Bore Accessories

### **Dimensions**

inches [mm]



<u>AN-114-12</u>





1-800-633-0405



**CPS Series Cylinder Position Switches** 

| Position Switch Cross Reference Chart |                                                                                        |               |                                        |  |
|---------------------------------------|----------------------------------------------------------------------------------------|---------------|----------------------------------------|--|
| NITRA Switch<br>Type                  | Cylinder Brand (may fit<br>some of these cylinders)                                    | Photo Example | Groove Illustration                    |  |
| CPS<br>CPSF                           | NITRA A-Series<br>NITRA D-Series<br>NITRA F-Series                                     |