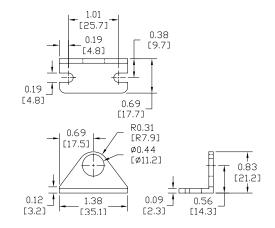

| 0.1     | \$1.25 |        |  |
| <u>AN-716-20</u>                                                                                                                                                                                                                                                    | Cylinder mounting nut with 7/16-20 UNF-2B threads used to mount 7/16 inch and<br>9/16 inch bore NITRA pneumatic stainless steel round body, interchangeable, non-<br>repairable cylinders. | 1       | 0.2    | \$1.25 |  |

### **Dimensions**

inches [mm]

<u>APB-1</u>





AMB-3







# A-Series Pneumatic Cylinders 7/16 inch Bore Accessories

### **Dimensions**

NEUMATICS

inches [mm]







<u>AN-38-24</u>





<u>AN-716-20</u>







## A-Series Pneumatic Cylinders 9/16 inch Bore Accessories

| A-Series Pneumatic Cylinder 9/16 inch Bore Accessories                                                                                                                                     |                                                                                                                                                                                     |        |     |        |  |
|--------------------------------------------------------------------------------------------------------------------------------------------------------------------------------------------|-----------------------------------------------------------------------------------------------------