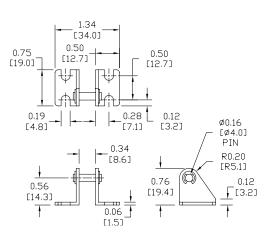

| Cylinder pivot mounting bracket with pivot pin used to mount 9/16 inch bore                                                                                                         |        |     | \$5.75 |  |
| <u>AN-716-20</u>                                                                                                                                                                           | Cylinder mounting nut with 7/16-20 UNF-2B threads used to mount 7/16 inch and 9/16 inch bore NITRA pneumatic stainless steel round body, interchangeable, non-repairable cylinders. | 1      | 0.2 | \$1.25 |  |

### Dimensions

inches [mm]

<u>AMB-4</u>









### **Dimensions**

inches [mm]

APBP-2





**A-Series Pneumatic Cylinders** 

9/16 inch Bore Accessories

### <u>AN-716-20</u>







## A-Series Pneumatic Cylinders 3/4 inch Bore Accessories

| A-                                                                                                                                                                                                 | A-Series Pneumatic Cylinder 3/4 inch Bore Accessories                                                                                                                                                |     |        |        |  |  |
|----------------------------------------------------------------------------------------------------------------------------------------------------------------------------------------------------|----------------------