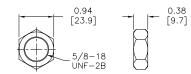

## A-Series Pneumatic Cylinders 3/4 inch Bore Accessories

| A-                                                                                                                                                                                                 | A-Series Pneumatic Cylinder 3/4 inch Bore Accessories                                                                                                                                                |     |        |        |  |  |
|----------------------------------------------------------------------------------------------------------------------------------------------------------------------------------------------------|------------------------------------------------------------------------------------------------------------------------------------------------------------------------------------------------------|-----|--------|--------|--|--|
| Part Number                                                                                                                                                                                        | Part Number Description                                                                                                                                                                              |     |        |        |  |  |
| <u>APB-2</u>                                                                                                                                                                                       | Cylinder pivot mounting bracket without pivot pin used to mount 3/4, 7/8, and 1-1/16<br>inch bore NITRA pneumatic stainless steel round body, interchangeable, non- 1 0.1 5<br>repairable cylinders. |     | \$5.00 |        |  |  |
| <u>AMB-5</u>                                                                                                                                                                                       | Cylinder mounting bracket used to mount 3/4 inch bore NITRA pneumatic stainless<br>steel round body, interchangeable, non-repairable cylinders.                                                      | 1   | 0.1    | \$4.50 |  |  |
| <u>AMB-6</u>                                                                                                                                                                                       | MB-6         Cylinder mounting bracket used to mount 3/4, 7/8, and 1-1/16 inch bore NITRA pneumatic stainless steel round body, interchangeable, non-repairable cylinders.         1                 |     | 0.1    | \$5.25 |  |  |
| ARC-14-28 Cylinder rod clevis and hex nut, 1/4-28 thread, for use with 3/4 and 7/8 inch bore NITRA pneumatic stainless steel round body, interchangeable, non-repairable 1 cylinders.              |                                                                                                                                                                                                      | 0.1 | \$5.25 |        |  |  |
| AN-58-18 Cylinder mounting nut with 5/8-18 UNF-2B threads used to mount 3/4, 7/8 and 1-1/16 inch bore NITRA pneumatic stainless steel round body, interchangeable, non-1 0.1 repairable cylinders. |                                                                                                                                                                                                      | 0.1 | \$1.25 |        |  |  |
| <u>AN-12-20</u>                                                                                                                                                                                    | Cylinder mounting nut with 1/2-10 UNF-2B threads used to mount 3/4 inch bore<br>NITRA pneumatic stainless steel round body, interchangeable, non-repairable<br>cylinders.                            | 1   | 0.2    | \$1.25 |  |  |

#### <u>AN-58-18</u>