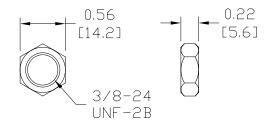

| 0.1     | \$1.25 |        |  |
| <u>AN-716-20</u>                                                                                                                                                                                                                                                    | Cylinder mounting nut with 7/16-20 UNF-2B threads used to mount 7/16 inch and<br>9/16 inch bore NITRA pneumatic stainless steel round body, interchangeable, non-<br>repairable cylinders. | 1       | 0.2    | \$1.25 |  |

### **Dimensions**

inches [mm]

<u>APB-1</u>





AMB-3







# A-Series Pneumatic Cylinders 7/16 inch Bore Accessories

### **Dimensions**

NEUMATICS

inches [mm]







<u>AN-38-24</u>





<u>AN-716-20</u>







## A-Series Pneumatic Cylinders 9/16 inch Bore Accessories

| A-Series Pneumatic Cylinder 9/16 inch Bore Accessories                                                                                                                                     |                                                                                                                                                                                     |        |     |        |  |
|--------------------------------------------------------------------------------------------------------------------------------------------------------------------------------------------|----------------------------------------------------------------------------------------------------------------------------