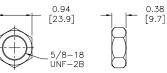

## A-Series Pneumatic Cylinders 7/16 inch Bore Accessories

| A-Series Pneumatic Cylinder 7/16 inch Bore Accessories                                                                                                                                                                                                              |                                                                                                                                                                                            |         |        |        |  |
|---------------------------------------------------------------------------------------------------------------------------------------------------------------------------------------------------------------------------------------------------------------------|--------------------------------------------------------------------------------------------------------------------------------------------------------------------------------------------|---------|--------|--------|--|
| Part Number                                                                                                                                                                                                                                                         | Pcs/Pkg                                                                                                                                                                                    | Wt (lb) | Price  |        |  |
| Cylinder pivot mounting bracket without pivot pin used to mount 7/16 and 9/16 inch     bore NITRA pneumatic stainless steel round body, interchangeable, non-repairable     1 0.1     cylinders.                                                                    |                                                                                                                                                                                            | 0.1     | \$5.00 |        |  |
| <u>AMB-3</u>                                                                                                                                                                                                                                                        | Cylinder mounting bracket used to mount 7/16 inch hore NITRA pneumatic stainless                                                                                                           |         |        |        |  |
| <u>AMB-4</u>                                                                                                                                                                                                                                                        | AMB-4         Cylinder mounting bracket used to mount 7/16 and 9/16 inch bore NITRA pneumatic stainless steel round body, interchangeable, non-repairable cylinders.         1         0.1 |         | \$5.00 |        |  |
| ARC-10-32 Cylinder rod clevis and hex nut, #10-32 thread, for use with 7/16 and 9/16 inch bore NITRA pneumatic stainless steel round body, interchangeable, non-repairable 1 0.1 cylinders.                                                                         |                                                                                                                                                                                            | \$5.00  |        |        |  |
| AN-38-24         Cylinder mounting nut with 3/8-24 UNF-2B threads used to mount 7/16 inch bore           NITRA pneumatic stainless steel round body, interchangeable, non-repairable         1         0.1           cylinders.         0.1         0.1         0.1 |                                                                                                                                                                                            | 0.1     | \$1.25 |        |  |
| <u>AN-716-20</u>                                                                                                                                                                                                                                                    | Cylinder mounting nut with 7/16-20 UNF-2B threads used to mount 7/16 inch and<br>9/16 inch bore NITRA pneumatic stainless steel round body, interchangeable, non-<br>repairable cylinders. | 1       | 0.2    | \$1.25 |  |