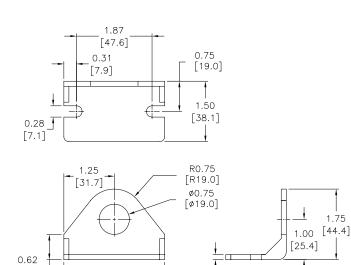

### **Dimensions**

inches [mm]

<u>APB-1</u>

AMB-3

# A-Series Pneumatic Cylinders 7/16 inch Bore Accessories