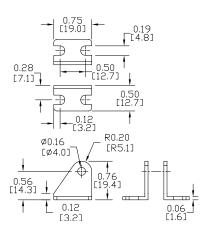

inders.         0.1         0.1         0.1 |                                                                                                                                                                                            | 0.1     | \$1.25 |        |  |
| <u>AN-716-20</u>                                                                                                                                                                                                                                                    | Cylinder mounting nut with 7/16-20 UNF-2B threads used to mount 7/16 inch and<br>9/16 inch bore NITRA pneumatic stainless steel round body, interchangeable, non-<br>repairable cylinders. | 1       | 0.2    | \$1.25 |  |

### **Dimensions**

inches [mm]

<u>APB-1</u>





AMB-3







# A-Series Pneumatic Cylinders 7/16 inch Bore Accessories

### **Dimensions**

NEUMATICS

inches [mm]







<u>AN-38-24</u>





<u>AN-716-20</u>







## A-Series Pneumatic Cylinders 9/16 inch Bore Accessories

| A-Series Pneumatic Cylinder 9/16 inch Bore Accessories                                                                                                                                     |                                                                                                                                                                                     |        |     |        |  |
|--------------------------------------------------------------------------------------------------------------------------------------------------------------------------