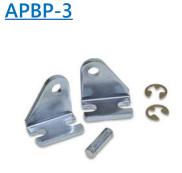

# A-Series Pneumatic Cylinders 7/8 inch Bore Accessories

| A۰                                                                                                                                                                                                   | A-Series Pneumatic Cylinder 7/8 inch Bore Accessories                                                                                                                               |         |        |        |  |  |
|------------------------------------------------------------------------------------------------------------------------------------------------------------------------------------------------------|-------------------------------------------------------------------------------------------------------------------------------------------------------------------------------------|---------|--------|--------|--|--|
| Part Number                                                                                                                                                                                          | Description                                                                                                                                                                         | Wt (lb) | Price  |        |  |  |
| <u>APB-2</u>                                                                                                                                                                                         | APB-2 Cylinder pivot mounting bracket without pivot pin used to mount 3/4, 7/8, and 1-1/16 inch bore, NITRA pneumatic, stainless stee,I round body, interchangeable, non- 1 0.1     |         | \$5.00 |        |  |  |
| <u>AMB-6</u>                                                                                                                                                                                         | Cylinder mounting bracket used to mount 3/4, 7/8, and 1-1/16 inch bore NITRA 1 0.1                                                                                                  |         |        |        |  |  |
| <u>APBP-3</u>                                                                                                                                                                                        | Cylinder pivot mounting bracket with pivot pin used to mount 7/8 inch bore NITRA pneumatic, stainless steel, round body, interchangeable, non-repairable cylinders.                 |         | 0.1    | \$5.75 |  |  |
| <u>ARC-14-28</u>                                                                                                                                                                                     | Cylinder rod clevis and hex nut, 1/4-28 thread, for use with 3/4 and 7/8 inch bore<br>NITRA pneumatic, stainless steel, round body, interchangeable, non-repairable 1<br>cylinders. |         | 0.1    | \$5.25 |  |  |
| AN-58-18 Cylinder mounting nut with 5/8-18 UNF-2B threads used to mount 3/4, 7/8 and 1-1/16 inch bore NITRA pneumatic, stainless steel, round body, interchangeable, 1 0.1 non-repairable cylinders. |                                                                                                                                                                                     | \$1.25  |        |        |  |  |

# A-Series Pneumatic Cylinders 7/8 inch Bore Accessories