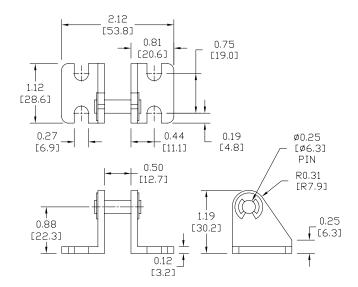

rable 1 0.1 cylinders. |                                                                                                                                                                                                                                                          |  |  |  |  |  |
| AN-34-16<br>Cylinder mounting nut with 3/4-16 UNF-2B threads used to mount 1-1/4 and 1-1/2<br>inch bore NITRA pneumatic stainless steel round body, interchangeable, non-<br>1 0.1              |                                                                                                                                                                                                                                                          |  |  |  |  |  |

### Dimensions

inches [mm]

AMB-7















# A-Series Pneumatic Cylinders 1-1/4 inch Bore Accessories

### **Dimensions**

inches [mm]



<u>AN-34-16</u>







# **A-Series Pneumatic Cylinders** 1-1/2 inch Bore Accessories

| A-Series Pneumatic Cylinder 1-1/2 inch Bore Accessories                                                                                                                                         |                                                                                                                                                                               |  |  |        |  |  |
|-------------------------------------------------------------------------------------------------------------------------------------------------------------------------------------------------|--------------------------