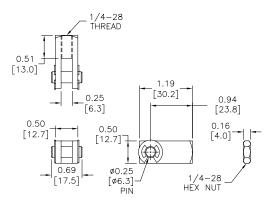

### **Dimensions**

NEUMATICS

inches [mm]

<u>AN-38-24</u>

<u>AN-716-20</u>

### <u>AN-716-20</u>