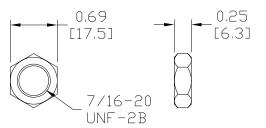

### **Dimensions**

NEUMATICS

inches [mm]

<u>AN-38-24</u>

<u>AN-716-20</u>

### <u>AN-716-20</u>