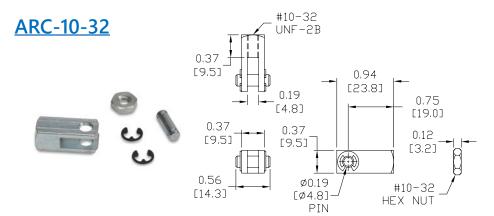

### **Dimensions**

NEUMATICS

inches [mm]

<u>AN-38-24</u>

<u>AN-716-20</u>

### <u>AN-716-20</u>