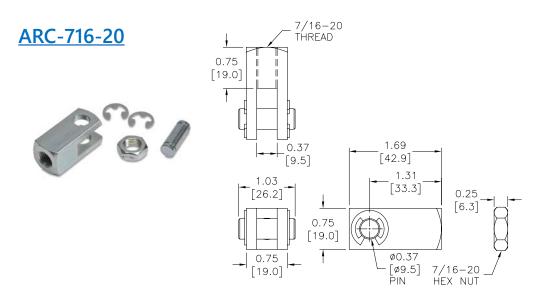

### **Dimensions**

NEUMATICS

inches [mm]

<u>AN-38-24</u>

<u>AN-716-20</u>

### <u>AN-716-20</u>