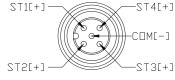

## Wiring

For the BVS-4 Control Distribution Block use one of the following cable part numbers:

7000-12241-2150300

7000-12361-2150300

7000-12241-2150500

7000-12361-2150500

7000-12241-2151000

7000-12361-2151000

For further details see the wiring-solutions section of our catalog or our website www.AutomationDirect.com

See our website www.AutomationDirect.com for complete Engineering drawings.