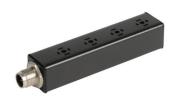

# **BVS-4 Series Control Distribution Blocks**

NITRA pneumatic control distribution blocks are a convenient way to connect a bank of valves to a controller. Replace a bundle of solenoid cables with one 5-pole M12 cable. Each block matches up with a manifold of two to four stations.

#### **Features**

- Single 5-pole M12 wiring connection
- IP 65 rating
- 2 to 4 stations

| ra | rτ | NO | ). | В | V | r | δ | -4 |
|----|----|----|----|---|---|---|---|----|
|    |    |    |    |   |   |   |   |    |