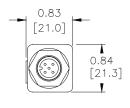

| BVS-4 Series Control Distribution Blocks |                                                                                                       |                          |         |              |  |  |  |
|------------------------------------------|-------------------------------------------------------------------------------------------------------|--------------------------|---------|--------------|--|--|--|
| Part No.                                 | Description                                                                                           | Dimension "A"<br>in [mm] | Price   | Weight (lbs) |  |  |  |
| BVPS-2                                   | NITRA control distribution block, AC/DC, 2 stations, M12 connector. For use with BVS-4 series valves. | 2.60 [66.0]              | Retired | 0.2          |  |  |  |
| BVPS-3                                   | NITRA control distribution block, AC/DC, 3 stations, M12 connector. For use with BVS-4 series valves. | 3.43 [87.0]              | Retired | 0.3          |  |  |  |
| BVPS-4                                   | NITRA control distribution block, AC/DC, 4 stations, M12 connector. For use with BVS-4 series valves. | 4.25 [108.0]             | Retired | 0.3          |  |  |  |

### **Dimensions**

#### inches [mm]