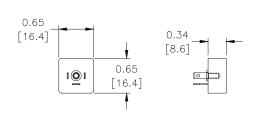

### **Dimensions**

#### inches [mm]

| BVS-4 Series Control Distribution Blocks |                                                                                                       |                          |         |              |  |  |  |
|------------------------------------------|-------------------------------------------------------------------------------------------------------|--------------------------|---------|--------------|--|--|--|
| Part No.                                 | Description                                                                                           | Dimension "A"<br>in [mm] | Price   | Weight (lbs) |  |  |  |
| BVPS-2                                   | NITRA control distribution block, AC/DC, 2 stations, M12 connector. For use with BVS-4 series valves. | 2.60 [66.0]              | Retired | 0.2          |  |  |  |
| BVPS-3                                   | NITRA control distribution block, AC/DC, 3 stations, M12 connector. For use with BVS-4 series valves. | 3.43 [87.0]              | Retired | 0.3          |  |  |  |
| BVPS-4                                   | NITRA control distribution block, AC/DC, 4 stations, M12 connector. For use with BVS-4 series valves. | 4.25 [108.0]             | Retired | 0.3          |  |  |  |