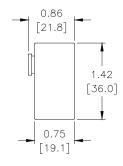

### **Dimensions**

#### inches [mm]

| BVS-4 Series Control Distribution Blocks |                                                                                                       |                          |         |              |  |  |  |
|------------------------------------------|-------------------------------------------------------------------------------------------------------|--------------------------|---------|--------------|--|--|--|
| Part No.                                 | Description                                                                                           | Dimension "A"<br>in [mm] | Price   | Weight (lbs) |  |  |  |
| BVPS-2                                   | NITRA control distribution block, AC/DC, 2 stations, M12 connector. For use with BVS-4 series valves. | 2.60 [66.0]              | Retired | 0.2          |  |  |  |
| BVPS-3                                   | NITRA control distribution block, AC/DC, 3 stations, M12 connector. For use with BVS-4 series valves. | 3.43 [87.0]              | Retired | 0.3          |  |  |  |
| BVPS-4                                   | NITRA control distribution block, AC/DC, 4 stations, M12 connector. For use with BVS-4 series valves. | 4.25 [108.0]             | Retired | 0.3          |  |  |  |