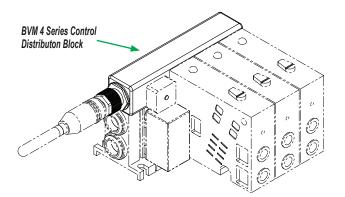

# **BVS-4 Series Control Distribution Blocks**

NITRA pneumatic control distribution blocks are a convenient way to connect a bank of valves to a controller. Replace a bundle of solenoid cables with one 5-pole M12 cable. Each block matches up with a manifold of two to four stations.

#### **Features**

- Single 5-pole M12 wiring connection
- IP 65 rating
- 2 to 4 stations

| ra | rτ | NO | ). | В | V | r | δ | -4 |
|----|----|----|----|---|---|---|---|----|
|    |    |    |    |   |   |   |   |    |