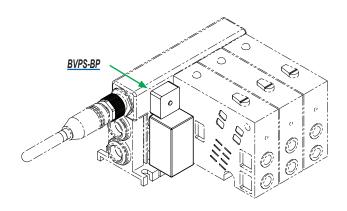

# **BVS-4 Series Control Distribution Blocks Accessories**

BVPS-BP

| AVPS Series Control Distribution Blocks Accessories |                                                                                      |         |              |  |  |
|-----------------------------------------------------|--------------------------------------------------------------------------------------|---------|--------------|--|--|
| Part No.                                            | Description                                                                          | Price   | Weight (lbs) |  |  |
| BVPS-BP                                             | NITRA blanking plug, for use with BVPS series control distribution blocks.           | Retired | 0.1          |  |  |
| BVM-4BP2                                            | NITRA blanking plug, fiberglass reinforced plastic. For use with BVM-4x6M manifolds. | Retired | 0.1          |  |  |

### **Dimensions**

#### inches [mm]

Part No. BVPS-BP

Part No. BVM-4BPx

See our website www.AutomationDirect.com for complete Engineering drawings.