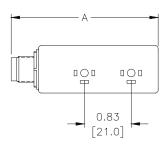

| BVS-4 Series Control Distribution Blocks |                                                                                                       |                          |         |              |  |  |  |
|------------------------------------------|-------------------------------------------------------------------------------------------------------|--------------------------|---------|--------------|--|--|--|
| Part No.                                 | Description                                                                                           | Dimension "A"<br>in [mm] | Price   | Weight (lbs) |  |  |  |
| BVPS-2                                   | NITRA control distribution block, AC/DC, 2 stations, M12 connector. For use with BVS-4 series valves. | 2.60 [66.0]              | Retired | 0.2          |  |  |  |
| BVPS-3                                   | NITRA control distribution block, AC/DC, 3 stations, M12 connector. For use with BVS-4 series valves. | 3.43 [87.0]              | Retired | 0.3          |  |  |  |
| BVPS-4                                   | NITRA control distribution block, AC/DC, 4 stations, M12 connector. For use with BVS-4 series valves. | 4.25 [108.0]             | Retired | 0.3          |  |  |  |

### **Dimensions**

#### inches [mm]