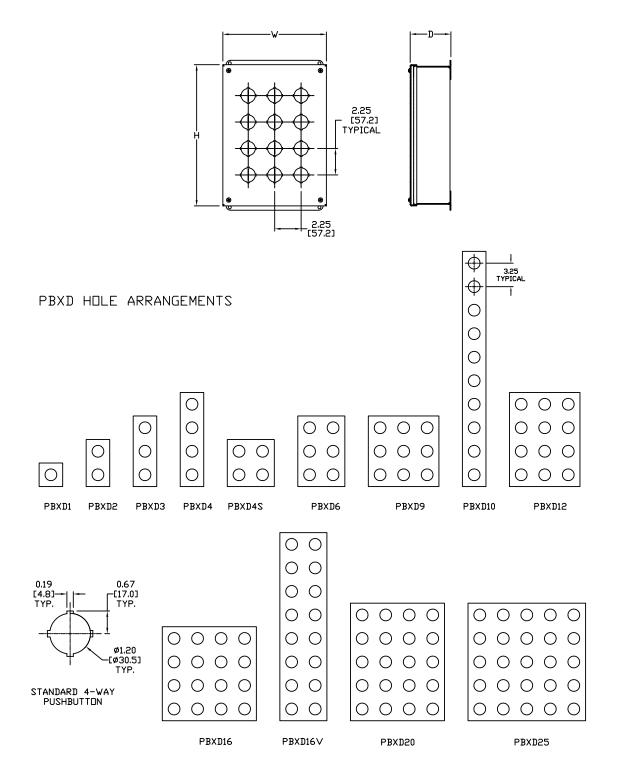

#### **Dimensions**

| Painted Steel                             | Price    | Enclosure Size HxWxD                   | # Holes | Drawing<br>Link |  |  |  |
|-------------------------------------------|----------|----------------------------------------|---------|-----------------|--|--|--|
| PBXD1                                     | \$94.00  | 4.32 x 4.38 x 5.14 [110 x 111 x 131]   | 1       | PDF             |  |  |  |
| PBXD2                                     | \$137.00 | 6.31 x 4.38 x 5.14 [160 x 111 x 131]   | 2       | PDF             |  |  |  |
| PBXD3                                     | \$122.00 | 8.26 x 4.38 x 5.14 [210 x 111 x 131]   | 3       | PDF             |  |  |  |
| PBXD4S                                    | \$138.00 | 7.57 x 6.63 x 5.14 [192 x 168 x 131]   | 4       | PDF             |  |  |  |
| PBXD4                                     | \$147.00 | 10.31 x 4.38 x 5.14 [262 x 111 x 131]  | 4       | PDF             |  |  |  |
| PBXD6                                     | \$158.00 | 9.82 x 6.63 x 5.14 [249 x 168 x 131]   | 6       | PDF             |  |  |  |
| PBXD9                                     | \$181.00 | 9.82 x 8.88 x 5.14 [249 x 226 x 131]   | 9       | PDF             |  |  |  |
| PBXD10                                    | \$197.00 | 14.32 x 6.63 x 5.14 [364 x 168 x 131]  | 10      | PDF             |  |  |  |
| PBXD12                                    | \$207.00 | 12.07 x 8.88 x 5.14 [307 x 226 x 131]  | 12      | PDF             |  |  |  |
| PBXD16                                    | \$232.00 | 12.07 x 11.13 x 5.14 [307 x 283 x 131] | 16      | PDF             |  |  |  |
| PBXD16V                                   | \$256.00 | 21.07 x 6.63 x 5.14 [535 x 168 x 131]  | 16      | PDF             |  |  |  |
| PBXD20                                    | \$260.00 | 14.32 x 11.13 x 5.14 [364 x 283 x 131] | 20      | PDF             |  |  |  |
| PBXD25                                    | \$293.00 | 14.32 x 13.38 x 5.14 [364 x 340 x 131] | 25      | PDF             |  |  |  |
| Note: Dimensions in inches [millimeters]. |          |                                        |         |                 |  |  |  |

| 30mm Pushbutton Extra-Deep Wall-Mount<br>Stainless Steel |          |                                      |         |                 |  |  |  |  |  |
|----------------------------------------------------------|----------|--------------------------------------|---------|-----------------|--|--|--|--|--|
| Stainless Steel Price                                    |          | Enclosure Size HxWxD                 | # Holes | Drawing<br>Link |  |  |  |  |  |
| PBXD1SS                                                  | \$181.00 | 4.25 x 4.34 x 5.01 [108 x 110 x 127] | 1       | PDF             |  |  |  |  |  |
| PBXD2SS                                                  | \$218.00 | 6.25 x 4.34 x 5.01 [159 x 110 x 127] | 2       | PDF             |  |  |  |  |  |