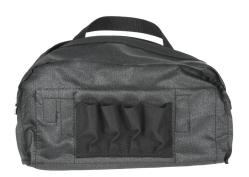

## **Features**

- Black ballistic nylon bag
- 2 strap-style carry handles
- D-rings for optional shoulder strap
- 3 exterior pockets on each side, (a 5.88" middle pocket, bordered
- by 2" pockets; each 4.50" deep) with a 2-snap cover flap
- 4 interior pockets on each side (1.25" wide and 3.50" deep)
- · Roomy interior for tools, meters or spare parts
- Stores easily in desk, case, or drawer

**Interior Pockets** 

| Part Number      | Description                                                                            | <u>Weight</u><br>(Ibs) | Price   |
|------------------|----------------------------------------------------------------------------------------|------------------------|---------|
| <u>CH037071D</u> | Mechanic Tool Bag, 12.0 x 6.0 x 6.0 in., made of nylon cloth with 14 tool compartments | 6                      | \$41.00 |