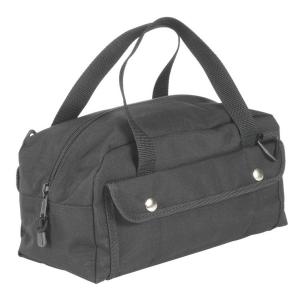

## **Mechanic's Tool Bag**

Side Pocket w/Snapping Flap

## **Features**

- Black ballistic nylon bag
- 2 strap-style carry handles
- D-rings for optional shoulder strap
- 3 exterior pockets on each side, (a 5.88" middle pocket, bordered
- by 2" pockets; each 4.50" deep) with a 2-snap cover flap
- 4 interior pockets on each side (1.25" wide and 3.50" deep)
- · Roomy interior for tools, meters or spare parts
- Stores easily in desk, case, or drawer

**Interior Pockets** 

| Part Number      | Description                                                                            | <u>Weight</u><br>(Ibs) | Price   |
|------------------|----------------------------------------------------------------------------------------|------------------------|---------|
| <u>CH037071D</u> | Mechanic Tool Bag, 12.0 x 6.0 x 6.0 in., made of nylon cloth with 14 tool compartments | 6                      | \$41.00 |