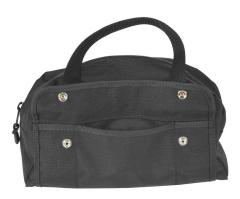

## **Features**

- Black ballistic nylon bag
- 2 strap-style carry handles
- D-rings for optional shoulder strap
- 3 exterior pockets on each side, (a 5.88" middle pocket, bordered
- by 2" pockets; each 4.50" deep) with a 2-snap cover flap
- 4 interior pockets on each side (1.25" wide and 3.50" deep)
- · Roomy interior for tools, meters or spare parts
- Stores easily in desk, case, or drawer

**Interior Pockets** 

| Part Number      | Description                                                                            | <u>Weight</u><br>(Ibs) | Price   |
|------------------|----------------------------------------------------------------------------------------|------------------------|---------|
| <u>CH037071D</u> | Mechanic Tool Bag, 12.0 x 6.0 x 6.0 in., made of nylon cloth with 14 tool compartments | 6                      | \$41.00 |