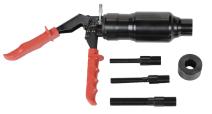

## Hydraulic Knockout Punch Kit

RUKO's squeeze activated hydraulic knockout punch kit allows a user to quickly and precisely punch clean holes in sheet metal and plastic up to 5/32 inch thick. For use with RUKO knockout punches, sold separately.

## **Features**

- Compact design
- Manually actuated pistol grip
- 50kN (11,000 lbf) of punching force
- Use with RUKO knockout punches, sold separately.

| RUKO Hydraulic Knockout Punch Kit |            |                                                                                                                                            |
|-----------------------------------|------------|--------------------------------------------------------------------------------------------------------------------------------------------|
| Part #                            | Price      | Description                                                                                                                                |
| <u>109101</u>                     | \$1,028.00 | RUKO compact hydraulic punch, manual, pistol-grip, 50kN (11,000 lbf). Distance sleeve, adapter bolts and heavy-duty plastic case included. |