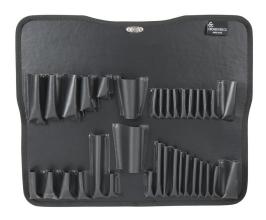

## **Features**

- High Density Polyethylene 25% thicker than standard cases
- Top and bottom removable pocket panels, 50 slot/pocket total
- Wide temperature range -40°F to+185°F
- Resists gasoline, chemicals and most solvents
- 8 external protective bumpers to protect hardware and contents
- Gasketed tongue-and-groove frame resists moisture and dirt
- 2 quarter-turn military style, resist lateral movement
- 2 padlock loops for optional TSA padlock
- Spring-loaded handle
- Full length piano hinge
- 2 mechanical lid stays to hold lid open
- Built-in feet
- · Ribbed case for increased durability
- Plenty of room in base for extra items such as meters, drills, soldering iron or spare parts boxes

## Made in America

**Removable Tool Pallets**