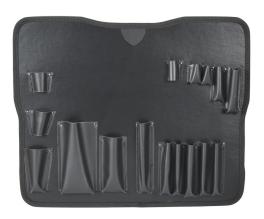

## **Features**

- High Density Polyethylene 25% thicker than standard cases
- Top and bottom removable pocket panels, 50 slot/pocket total
- Wide temperature range -40°F to+185°F
- Resists gasoline, chemicals and most solvents
- 8 external protective bumpers to protect hardware and contents
- Gasketed tongue-and-groove frame resists moisture and dirt
- 2 quarter-turn military style, resist lateral movement
- 2 padlock loops for optional TSA padlock
- Spring-loaded handle
- Full length piano hinge
- 2 mechanical lid stays to hold lid open
- Built-in feet
- · Ribbed case for increased durability
- Plenty of room in base for extra items such as meters, drills, soldering iron or spare parts boxes

## Made in America

**Removable Tool Pallets**