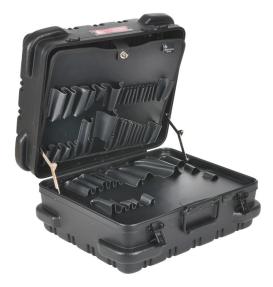

## **Hardcase Tool Carrying Case**

Base Depth - 5.00" Lid Depth - 4.00"

## **Features**

- High Density Polyethylene 25% thicker than standard cases
- Top and bottom removable pocket panels, 50 slot/pocket total
- Wide temperature range -40°F to+185°F
- Resists gasoline, chemicals and most solvents
- 8 external protective bumpers to protect hardware and contents
- Gasketed tongue-and-groove frame resists moisture and dirt
- 2 quarter-turn military style, resist lateral movement
- 2 padlock loops for optional TSA padlock
- Spring-loaded handle
- Full length piano hinge
- 2 mechanical lid stays to hold lid open
- Built-in feet
- · Ribbed case for increased durability
- Plenty of room in base for extra items such as meters, drills, soldering iron or spare parts boxes

| Part Number | Description                                                   | <u>Weight</u><br>( <u>lbs)</u> | Price    |
|-------------|---------------------------------------------------------------|--------------------------------|----------|
| CH958583    | High-impact plastic, 19.0 x 16.0 x 10.5 in., 50 compartments. | <u>11</u>                      | \$288.00 |

| Specifications Specification Specification Specification Specification Specification Specification Specification Specification |                        |  |  |
|--------------------------------------------------------------------------------------------------------------------------------------------------------------------------------------------------------------------------------------------------------------------------------------------------------------------------------------------------------------------------------------------------------------------------------------------------------------------------------------------------------------------------------------------------------------------------------------------------------------------------------------------------------------------------------------------------------------------------------------------------------------------------------------------------------------------------------------------------------------------------------------------------------------------------------------------------------------------------------------------------------------------------------------------------------------------------------------------------------------------------------------------------------------------------------------------------------------------------------------------------------------------------------------------------------------------------------------------------------------------------------------------------------------------------------------------------------------------------------------------------------------------------------------------------------------------------------------------------------------------------------------------------------------------------------------------------------------------------------------------------------------------------------------------------------------------------------------------------------------------------------------------------------------------------------------------------------------------------------------------------------------------------------------------------------------------------------------------------------------------------------|------------------------|--|--|
| Parameter                                                                                                                                                                                                                                                                                                                                                                                                                                                                                                                                                                                                                                                                                                                                                                                                                                                                                                                                                                                                                                                                                                                                                                                                                                                                                                                                                                                                                                                                                                                                                                                                                                                                                                                                                                                                                                                                                                                                                                                                                                                                                                                      | Description            |  |  |
| Extermal Dims                                                                                                                                                                                                                                                                                                                                                                                                                                                                                                                                                                                                                                                                                                                                                                                                                                                                                                                                                                                                                                                                                                                                                                                                                                                                                                                                                                                                                                                                                                                                                                                                                                                                                                                                                                                                                                                                                                                                                                                                                                                                                                                  | 19.0 x 16.0 x 10.5 in. |  |  |
| Intermal Dims                                                                                                                                                                                                                                                                                                                                                                                                                                                                                                                                                                                                                                                                                                                                                                                                                                                                                                                                                                                                                                                                                                                                                                                                                                                                                                                                                                                                                                                                                                                                                                                                                                                                                                                                                                                                                                                                                                                                                                                                                                                                                                                  | 18.0 x 15.0 x 9.0 in.  |  |  |
| Color                                                                                                                                                                                                                                                                                                                                                                                                                                                                                                                                                                                                                                                                                                                                                                                                                                                                                                                                                                                                                                                                                                                                                                                                                                                                                                                                                                                                                                                                                                                                                                                                                                                                                                                                                                                                                                                                                                                                                                                                                                                                                                                          | Black                  |  |  |