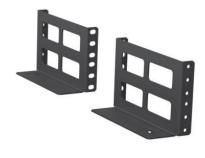

#### **Features**

- Ideal for mounting a UPS, server, switch, NVR and other rack mount equipment.
- Mounts to the front and/or rear of the rack for maximum load rating.
- · Available in four depths.
- Angles mount to 19 in [483 mm], 23 in [584 mm] and 24 in [610 mm]
- Includes all four pieces shown as well as mounting hardware.