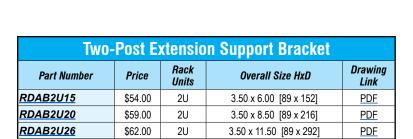

# **Two-Post Extension Support Bracket**

### Listings

- TAA compliant
- EIA compliant

3.50 x 14.00 [89 x 356]

PDF

RDAB2U31\$66.002UNote: Dimensions in inches [millimeters].