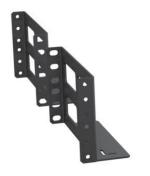

## **Description**

The RDAB is similar to a 2U shelf but allows the rack equipment to be positioned in the center of the rack. This helps stabilize the rack while using less space than having equipment mounted behind.

#### **Features**

- Ideal for mounting a UPS, server, switch, NVR and other rack mount equipment.
- Mounts to the front and/or rear of the rack for maximum load rating.
- · Available in four depths.
- Angles mount to 19 in [483 mm], 23 in [584 mm] and 24 in [610 mm]
- Includes all four pieces shown as well as mounting hardware.

#### Construction

- Constructed from 14-gauge steel.
- · Smooth black powder coat
- Tested to nearly double the suggested load rating of 400 lb [181 kg].