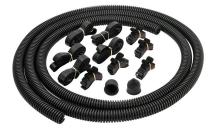

| Robot Dress Kits - FHS Series |          |                                                                                                                                                                                                         |              |  |
|-------------------------------|----------|---------------------------------------------------------------------------------------------------------------------------------------------------------------------------------------------------------|--------------|--|
| Part Number                   | Price    | Description                                                                                                                                                                                             | Drawing Link |  |
| <u>573525</u>                 | \$374.00 | Murrplastik FHS-C-SET- UNI robot dress kit, solid, includes 13ft of 1in diameter solid corrugated tubing, (5) hook & loop mounts, (20) hook & loop straps, (2) end grommets.                            | PDF          |  |
| <u>573526</u>                 | \$413.00 | Murrplastik FHS-C-SET- UNI LS robot dress kit, split, includes 13ft of 1in diameter slit corrugated tubing, (5) hook & loop mounts, (20) hook & loop straps, (2) end grommets, (1) wire insertion tool. | PDF          |  |