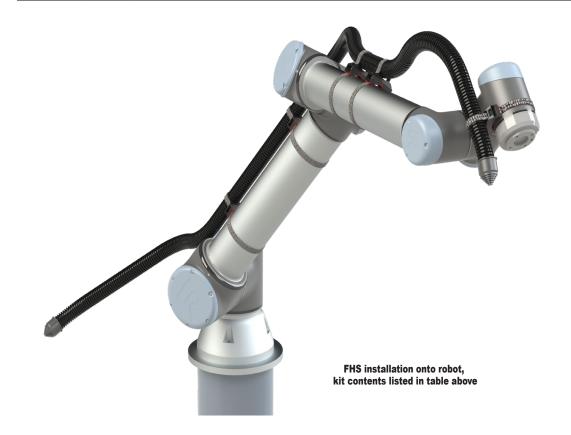

## **Overview**

The FHS series kits are specifically designed for cable routing on cobots and small robots. The robot kit UNI offers the possibility of professional cable routing on almost all models.

573525