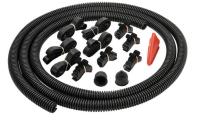

| Robot Dress Kits - FHS Series |          |                                                                                                                                                                                                         |              |  |
|-------------------------------|----------|---------------------------------------------------------------------------------------------------------------------------------------------------------------------------------------------------------|--------------|--|
| Part Number                   | Price    | Description                                                                                                                                                                                             | Drawing Link |  |
| <u>573525</u>                 | \$374.00 | Murrplastik FHS-C-SET- UNI robot dress kit, solid, includes 13ft of 1in diameter solid corrugated tubing, (5) hook & loop mounts, (20) hook & loop straps, (2) end grommets.                            | PDF          |  |
| <u>573526</u>                 | \$413.00 | Murrplastik FHS-C-SET- UNI LS robot dress kit, split, includes 13ft of 1in diameter slit corrugated tubing, (5) hook & loop mounts, (20) hook & loop straps, (2) end grommets, (1) wire insertion tool. | PDF          |  |