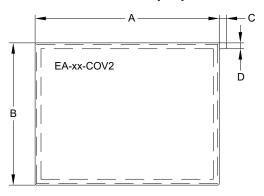

## **Dimensions**

Units: inches [mm]

| Non-glare Screen Covers Dimensions - inches [mm] |               |              |             |             |
|--------------------------------------------------|---------------|--------------|-------------|-------------|
| Part Number                                      | A             | В            | C           | D           |
| EA-6-COV2                                        | 4.91 [124.8]  | 3.80 [96.4]  |             |             |
| EA-7-COV2                                        | 6.40 [162.6]  | 4.00 [101.5] |             |             |
| EA-8-COV2                                        | 7.32 [185.8]  | 5.44 [138.2] |             |             |
| EA-10-COV2                                       | 8.91 [226.2]  | 6.61 [168.0] | 0.197 [5.0] | 0.157 [4.0] |
| EA-10W-COV2                                      | 9.23 [234.5]  | 5.38 [136.7] |             |             |
| EA-12-COV2                                       | 10.10 [256.5] | 7.64 [194.1] |             |             |
| EA-15-COV2                                       | 12.56 [319.1] | 9.37 [238.1] |             |             |