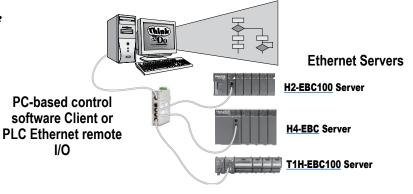

## **DL205 CPU-Slot Server Controllers**

## **Overview**

There are currently four Server "base controllers" or "Server I/O controllers" available for the DL205 hardware.

This allows you to use industry proven DL205 I/O for general purpose distributed applications.

The controller modules are plugged into the CPU slot of any size DL205 base. The Server controllers must be connected to a network Client controller module or to a PC running PC-based control, HMI or SCADA software.

## Example of Ethernet Server Network using Ethernet Base Controller Modules

## H2-EBC100 Ethernet Base Controller Module





www.automationdirect.com