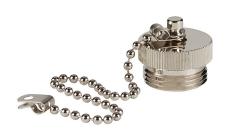

## ZP-S1-PLUG Cut Sheet

ZIPport plug, anodized aluminum, clear. For use with ZP-S1 series.

For complete product information, please see this item on our store at the following link:

https://www.automationdirect.com/pn/ZP-S1-PLUG

## **Technical Specifications**

| Brand          | ZIPport           |
|----------------|-------------------|
| Item           | Plug              |
| Replacement    | No                |
| Material       | Anodized aluminum |
| Color          | Clear             |
| For Use With   | ZP-S1 series      |
| Battery Backup | No                |