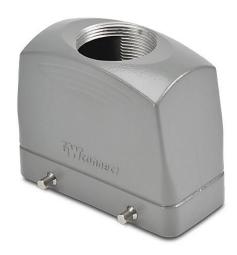

## ZP-MC16B-2-DTE29ML Cut Sheet

ZIPport hood housing, 4-peg, top entry, connector housing size 16B, (1) Pg 29 threaded hole, high construction, heavy-duty die cast aluminum. For use with ZIPport size 16B double lever connector housings.

## **Technical Specifications**

| Brand                  | ZIPport                                          |
|------------------------|--------------------------------------------------|
| Item                   | Housing                                          |
| Housing Type           | Hood                                             |
| Housing Lever Type     | 4-peg                                            |
| Entry Type             | Top entry                                        |
| Connector Housing Size | 16B                                              |
| Thread Opening         | (1) Pg 29 threaded hole                          |
| High Construction      | Yes                                              |
| Material               | Heavy-duty die cast aluminum                     |
| For Use With           | ZIPport size 16B double lever connector housings |