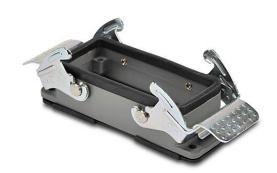

## ZP-MC16B-2-DBHM Cut Sheet

ZIPport bulkhead housing, double lever, connector housing size 16B, heavy-duty die cast aluminum. For use with ZIPport size 16B 4-peg connector housings.

For complete product information, please see this item on our store at the following link:

## **Technical Specifications**

| Brand                  | ZIPport                                   |
|------------------------|-------------------------------------------|
| Item                   | Housing                                   |
| Housing Type           | Bulkhead                                  |
| Housing Lever Type     | Double lever                              |
| Connector Housing Size | 16B                                       |
| High Construction      | No                                        |
| Material               | Heavy-duty die cast aluminum              |
| For Use With           | ZIPport size 16B 4-peg connector housings |