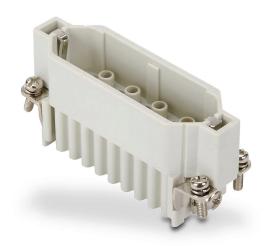

## ZP-MC16A-1-MC025 Cut Sheet

ZIPport male insert, connector housing size 16A, 25-pole, crimped contact, 10 amp, 600 VAC/VDC, poles numbered 1 to 25. For use with ZIPport multi-wire housings. Requires 10 amp male contacts ZP-MC-CC-M10A-xxx.

## **Technical Specifications**

| Brand                         | ZIPport                                |
|-------------------------------|----------------------------------------|
| Item                          | Male Insert                            |
| <b>Connector Housing Size</b> | 16A                                    |
| Number of Poles               | 25                                     |
| Termination Type              | Crimped contact                        |
| Amperage Rating               | 10 amp                                 |
| Voltage Rating                | 600 VAC/VDC                            |
| Pole Marking                  | Numbered 1 to 25                       |
| For Use With                  | ZIPport multi-wire housings            |
| Requires                      | 10 amp male contacts ZP-MC-CC-M10A-xxx |