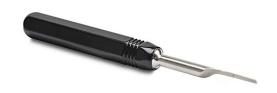

## ZP-MC-RT2 Cut Sheet

ZIPport contact removal tool, for use with ZIPport 16A multi-wire crimp contact.

For complete product information, please see this item on our store at the following link:

https://www.automationdirect.com/pn/ZP-MC-RT2

## **Technical Specifications**

| Brand        | ZIPport                              |
|--------------|--------------------------------------|
| Item         | Contact removal tool                 |
| Handle Type  | Black metal                          |
| For Use With | ZIPport 16A multi-wire crimp contact |