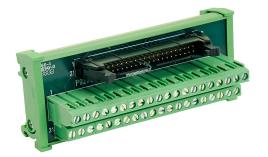

## ZL-RTB40 Cut Sheet

ZIPLink feedthrough module, 40-pole, DIN rail mount.

For complete product information, please see this item on our store at the following link:

https://www.automationdirect.com/pn/ZL-RTB40

## Technical Specifications

| Brand           | ZIPLink            |
|-----------------|--------------------|
| Item            | Feedthrough module |
| Number of Poles | 40                 |
| Mounting        | DIN rail           |