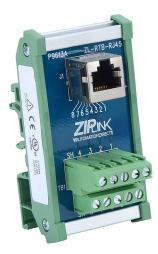

## ZL-RTB-RJ45 Cut Sheet

ZIPLink feedthrough communication module, 10-position terminal block to RJ45 8P8C female, DIN rail mount.

For complete product information, please see this item on our store at the following link:

## Technical Specifications

| Brand              | ZIPLink                          |
|--------------------|----------------------------------|
| Item               | Feedthrough communication module |
| Device Connection  | 10-position terminal block       |
| ZIPLink Connection | RJ45 8P8C female                 |
| Mounting           | DIN rail                         |