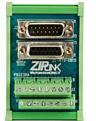

## ZL-RTB-DB15 Cut Sheet

ZIPLink feedthrough communication module, 16-position terminal block to 15-pin D-sub male/female, DIN rail mount.

For complete product information, please see this item on our store at the following link:

## Technical Specifications

| Brand              | ZIPLink                          |
|--------------------|----------------------------------|
| Item               | Feedthrough communication module |
| Device Connection  | 16-position terminal block       |
| ZIPLink Connection | 15-pin D-sub male/female         |
| Mounting           | DIN rail                         |