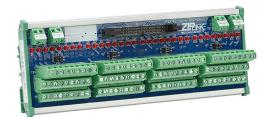

## ZL-LTB32-24-1 Cut Sheet

ZIPLink sensor input module, 32-point, LED indication, 24 VDC, DIN rail mount.

For complete product information, please see this item on our store at the following link:

https://www.automationdirect.com/pn/ZL-LTB32-24-1

## **Technical Specifications**

| Brand            | ZIPLink             |
|------------------|---------------------|
| Item             | Sensor Input module |
| Number of Points | 32                  |
| Indicating Type  | LED indication      |
| Nominal Voltage  | 24 VDC              |
| Mounting         | DIN rail            |